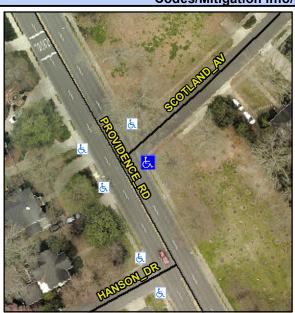

## Access Compliance Report Public Rights-of-Way (Curb Ramps)

Intersection ID: 16974 Main Street: PROVIDENCE\_RD Cross Street: SCOTLAND\_AV Location: SE

ADA ID: DFB454A68F5E Ramp Type: PerpDiag Initial Pass/Fail: Fail Overall Compliance: No Severity Score: 25

## Field Measurements/Component Compliance

Street 1 Name
Stop Condition-Street 2
Street 2 Name
Stop Condition-Street 1

SCOTLAND AV
StopSign
PROVIDENCE RD
None

Possible Solutions:

Remove & Replace Curb Ramp With Two New Directional Ramps or Equivalent.