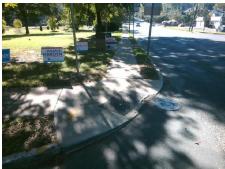

## Access Compliance Report Public Rights-of-Way (Curb Ramps)

Intersection ID: 16974 Main Street: PROVIDENCE\_RD Cross Street: SCOTLAND\_AV Location: SE

ADA ID: DFB454A68F5E Ramp Type: PerpDiag Initial Pass/Fail: Fail Overall Compliance: No Severity Score: 25

Surveyor Notes:

N/A

PROW/ADA:

Not Found, R304.2.2, R304.5.3

Total Cost: \$ 3200.00

| Field Measurements/Component Compilance |                       |       |                        |                             |       |
|-----------------------------------------|-----------------------|-------|------------------------|-----------------------------|-------|
| Compliance Description                  |                       | Data  | Compliance Description |                             | Data  |
| N/A                                     | Ramp Length (in)      | 64.0  | No                     | Ramp Slope (%)              | 11.5  |
| Yes                                     | Ramp Width (in)       | 48.0  | No                     | Ramp XSlope (%)             | 5.9   |
| N/A                                     | Flare Type LT         | N/A   | N/A                    | Flare Type RT               | N/A   |
| N/A                                     | Flare Slope LT (%)    | N/A   | N/A                    | Flare Slope RT (%)          | N/A   |
| N/A                                     | Flare Traversable LT? | N/A   | N/A                    | Flare Traversable RT?       | N/A   |
| N/A                                     | Landing Length (in)   | N/A   | N/A                    | DWS Provided?               | N/A   |
| N/A                                     | Landing Width (in)    | N/A   | N/A                    | DWS Contrast?               | N/A   |
| N/A                                     | Landing Slope (%)     | N/A   | N/A                    | DWS Length (in)             | N/A   |
| N/A                                     | Landing X Slope (%)   | N/A   | N/A                    | DWS Full Width?             | N/A   |
| N/A                                     | Landing Curb? (Y/N)   | N/A   | N/A                    | DWS Offset (in)             | N/A   |
| N/A                                     | Shared Landing?       | N/A   |                        |                             |       |
| N/A                                     | Gutter Ponding?       | N/A   | N/A                    | Gutter Slope (%)            | N/A   |
| N/A                                     | Gutter Lip Ht (in)    | N/A   | N/A                    | Gutter X Slope (%)          | N/A   |
| N/A                                     | Painted X Walk1?      | No    | N/A                    | Painted X Walk2?            | No    |
|                                         | X Walk 1 Direction    | To NW |                        | X Walk 2 Direction          | To SW |
| N/A                                     | X Walk 1 Width (in)   | N/A   | N/A                    | X Walk 2 Width (in)         | N/A   |
|                                         | X Walk 1 Slope (%)    | 2.8   |                        | X Walk 2 Slope (%)          | 3.7   |
|                                         | X Walk 1 X Slope (%)  | 6.4   |                        | X Walk 2 X Slope (%)        | 2.0   |
| N/A                                     | Ramp inside XWalk1?   | N/A   | N/A                    | Ramp inside XWalk2?         | N/A   |
|                                         | Road Slope (%)        | 4.2   | N/A                    | Clear Space?                | N/A   |
|                                         | Road X Slope (%)      | 3.8   | N/A                    | Clear Space to XWalk (in)   | N/A   |
| N/A                                     | Any Obstructions?     | N/A   | N/A                    | Storm Grate/Utility Hazard? | N/A   |
|                                         | Obstruction Type      |       |                        | Storm Grate/Utility Type    |       |
|                                         |                       | N/A   |                        |                             | N/A   |
|                                         |                       |       | Yes                    | Surface Condition? (G/P)    | Good  |