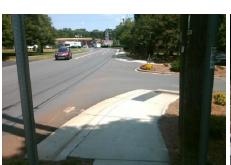

## **Access Compliance Report Public Rights-of-Way** (Curb Ramps)

Intersection ID: 27792 Main Street: BLAKENEY HEATH RD Cross Street: PARKS FARM LN Location: SE **Overall Compliance: No** ADA ID: DFBE73F9A56E Ramp Type: ParaDiag Initial Pass/Fail: Fail Severity Score: 13.75

**Codes/Mitigation Info/Possible Solution** 

Street 1 Name Stop Condition-Street 1 Street 2 Name Stop Condition-Street 2

**PARKS FARM LN** StopSign **BLAKENEY HEATH RD** None

Remove & Replace Curb Ramp With Two New Directional Ramps or Equivalent.

Surveyor Notes:

N/A

PROW/ADA:

Total Cost:

R304.3.2, R304.5.3

3200.00

| Field Measurements/Component Compliance |                      |      |                        |                             |      |
|-----------------------------------------|----------------------|------|------------------------|-----------------------------|------|
| Compliance Description                  |                      | Data | Compliance Description |                             | Data |
| N/A                                     | Ramp Length LT (in)  | N/A  | N/A                    | Ramp Length RT (in)         | 70.0 |
| N/A                                     | Ramp Width LT (in)   | N/A  | Yes                    | Ramp Width RT (in)          | 60.0 |
| N/A                                     | Ramp Slope LT (%)    | N/A  | No                     | Ramp Slope RT (%)           | 8.4  |
| N/A                                     | Ramp XSlope LT (%)   | N/A  | No                     | Ramp XSlope RT (%)          | 2.6  |
| N/A                                     | Landing Length (in)  | N/A  | N/A                    | DWS Provided?               | N/A  |
| N/A                                     | Landing Width (in)   | N/A  | N/A                    | DWS Contrast?               | N/A  |
| N/A                                     | Landing Slope (%)    | N/A  | N/A                    | DWS Length (in)             | N/A  |
| N/A                                     | Landing X Slope (%)  | N/A  | N/A                    | DWS Full Width?             | N/A  |
| N/A                                     | Landing Curb? (Y/N)  | N/A  | N/A                    | DWS Offset (in)             | N/A  |
| N/A                                     | Shared Landing?      | N/A  |                        |                             |      |
| N/A                                     | Gutter Ponding?      | N/A  | N/A                    | Gutter Slope (%)            | N/A  |
| N/A                                     | Gutter Lip Ht (in)   | 2.0  | N/A                    | Gutter X Slope (%)          | N/A  |
| N/A                                     | Painted X Walk1?     | No   | N/A                    | Painted X Walk2?            | No   |
|                                         | X Walk 1 Direction   | To N |                        | X Walk 2 Direction          | To W |
| N/A                                     | X Walk 1 Width (in)  | N/A  | N/A                    | X Walk 2 Width (in)         | N/A  |
|                                         | X Walk 1 Slope (%)   | 3.8  |                        | X Walk 2 Slope (%)          | 10.2 |
|                                         | X Walk 1 X Slope (%) | 12.5 |                        | X Walk 2 X Slope (%)        | 2.0  |
| N/A                                     | Ramp inside XWalk1?  | N/A  | N/A                    | Ramp inside XWalk2?         | N/A  |
|                                         | Road Slope (%)       | 9.2  | N/A                    | Clear Space?                | N/A  |
|                                         | Road X Slope (%)     | 6.6  | N/A                    | Clear Space to XWalk (in)   | N/A  |
| N/A                                     | Any Obstructions?    | N/A  | N/A                    | Storm Grate/Utility Hazard? | N/A  |
|                                         | Obstruction Type     |      |                        | Storm Grate/Utility Type    |      |
|                                         |                      | N/A  |                        |                             | N/A  |
|                                         |                      |      | Yes                    | Surface Condition? (G/P)    | Good |
|                                         |                      |      | N/A                    | Curb Slope (%)              | 16.4 |