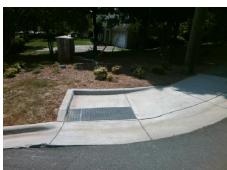

## **Access Compliance Report Public Rights-of-Way** (Curb Ramps)

Intersection ID: 27792 Main Street: BLAKENEY HEATH RD Cross Street: PARKS FARM LN Location: SE **Overall Compliance: No** ADA ID: DFBE73F9A56E Ramp Type: ParaDiag Initial Pass/Fail: Fail Severity Score: 13.75

**Codes/Mitigation Info/Possible Solution** 

Street 1 Name Stop Condition-Street 1 Street 2 Name Stop Condition-Street 2

**PARKS FARM LN** StopSign **BLAKENEY HEATH RD** None

Remove & Replace Curb Ramp With Two New Directional Ramps or Equivalent.

Surveyor Notes:

N/A

PROW/ADA:

Total Cost:

R304.3.2, R304.5.3

3200.00

| Field Measurements/Component Compliance |                      |      |                        |                             |      |
|-----------------------------------------|----------------------|------|------------------------|-----------------------------|------|
| Compliance Description                  |                      | Data | Compliance Description |                             | Data |
| N/A                                     | Ramp Length LT (in)  | N/A  | N/A                    | Ramp Length RT (in)         | 70.0 |
| N/A                                     | Ramp Width LT (in)   | N/A  | Yes                    | Ramp Width RT (in)          | 60.0 |
| N/A                                     | Ramp Slope LT (%)    | N/A  | No                     | Ramp Slope RT (%)           | 8.4  |
| N/A                                     | Ramp XSlope LT (%)   | N/A  | No                     | Ramp XSlope RT (%)          | 2.6  |
| N/A                                     | Landing Length (in)  | N/A  | N/A                    | DWS Provided?               | N/A  |
| N/A                                     | Landing Width (in)   | N/A  | N/A                    | DWS Contrast?               | N/A  |
| N/A                                     | Landing Slope (%)    | N/A  | N/A                    | DWS Length (in)             | N/A  |
| N/A                                     | Landing X Slope (%)  | N/A  | N/A                    | DWS Full Width?             | N/A  |
| N/A                                     | Landing Curb? (Y/N)  | N/A  | N/A                    | DWS Offset (in)             | N/A  |
| N/A                                     | Shared Landing?      | N/A  |                        |                             |      |
| N/A                                     | Gutter Ponding?      | N/A  | N/A                    | Gutter Slope (%)            | N/A  |
| N/A                                     | Gutter Lip Ht (in)   | 2.0  | N/A                    | Gutter X Slope (%)          | N/A  |
| N/A                                     | Painted X Walk1?     | No   | N/A                    | Painted X Walk2?            | No   |
|                                         | X Walk 1 Direction   | To N |                        | X Walk 2 Direction          | To W |
| N/A                                     | X Walk 1 Width (in)  | N/A  | N/A                    | X Walk 2 Width (in)         | N/A  |
|                                         | X Walk 1 Slope (%)   | 3.8  |                        | X Walk 2 Slope (%)          | 10.2 |
|                                         | X Walk 1 X Slope (%) | 12.5 |                        | X Walk 2 X Slope (%)        | 2.0  |
| N/A                                     | Ramp inside XWalk1?  | N/A  | N/A                    | Ramp inside XWalk2?         | N/A  |
|                                         | Road Slope (%)       | 9.2  | N/A                    | Clear Space?                | N/A  |
|                                         | Road X Slope (%)     | 6.6  | N/A                    | Clear Space to XWalk (in)   | N/A  |
| N/A                                     | Any Obstructions?    | N/A  | N/A                    | Storm Grate/Utility Hazard? | N/A  |
|                                         | Obstruction Type     |      |                        | Storm Grate/Utility Type    |      |
|                                         |                      | N/A  |                        |                             | N/A  |
|                                         |                      |      | Yes                    | Surface Condition? (G/P)    | Good |
|                                         |                      |      | N/A                    | Curb Slope (%)              | 16.4 |