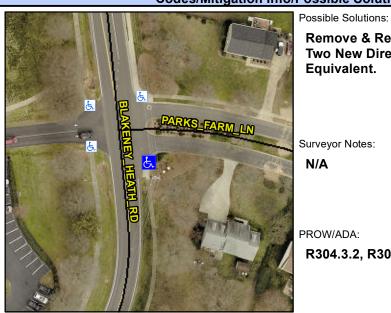

## **Access Compliance Report Public Rights-of-Way** (Curb Ramps)

Intersection ID: 27792 Main Street: BLAKENEY HEATH RD Cross Street: PARKS FARM LN Location: SE **Overall Compliance: No** ADA ID: DFBE73F9A56E Ramp Type: ParaDiag Initial Pass/Fail: Fail Severity Score: 13.75

**Codes/Mitigation Info/Possible Solution** 

Street 1 Name Stop Condition-Street 1 Street 2 Name Stop Condition-Street 2

**PARKS FARM LN** StopSign **BLAKENEY HEATH RD** None

Remove & Replace Curb Ramp With Two New Directional Ramps or Equivalent.

Surveyor Notes:

N/A

PROW/ADA:

Total Cost:

R304.3.2, R304.5.3

3200.00

| Field Measurements/Component Compliance |                      |      |                        |                             |      |
|-----------------------------------------|----------------------|------|------------------------|-----------------------------|------|
| Compliance Description                  |                      | Data | Compliance Description |                             | Data |
| N/A                                     | Ramp Length LT (in)  | N/A  | N/A                    | Ramp Length RT (in)         | 70.0 |
| N/A                                     | Ramp Width LT (in)   | N/A  | Yes                    | Ramp Width RT (in)          | 60.0 |
| N/A                                     | Ramp Slope LT (%)    | N/A  | No                     | Ramp Slope RT (%)           | 8.4  |
| N/A                                     | Ramp XSlope LT (%)   | N/A  | No                     | Ramp XSlope RT (%)          | 2.6  |
| N/A                                     | Landing Length (in)  | N/A  | N/A                    | DWS Provided?               | N/A  |
| N/A                                     | Landing Width (in)   | N/A  | N/A                    | DWS Contrast?               | N/A  |
| N/A                                     | Landing Slope (%)    | N/A  | N/A                    | DWS Length (in)             | N/A  |
| N/A                                     | Landing X Slope (%)  | N/A  | N/A                    | DWS Full Width?             | N/A  |
| N/A                                     | Landing Curb? (Y/N)  | N/A  | N/A                    | DWS Offset (in)             | N/A  |
| N/A                                     | Shared Landing?      | N/A  |                        |                             |      |
| N/A                                     | Gutter Ponding?      | N/A  | N/A                    | Gutter Slope (%)            | N/A  |
| N/A                                     | Gutter Lip Ht (in)   | 2.0  | N/A                    | Gutter X Slope (%)          | N/A  |
| N/A                                     | Painted X Walk1?     | No   | N/A                    | Painted X Walk2?            | No   |
|                                         | X Walk 1 Direction   | To N |                        | X Walk 2 Direction          | To W |
| N/A                                     | X Walk 1 Width (in)  | N/A  | N/A                    | X Walk 2 Width (in)         | N/A  |
|                                         | X Walk 1 Slope (%)   | 3.8  |                        | X Walk 2 Slope (%)          | 10.2 |
|                                         | X Walk 1 X Slope (%) | 12.5 |                        | X Walk 2 X Slope (%)        | 2.0  |
| N/A                                     | Ramp inside XWalk1?  | N/A  | N/A                    | Ramp inside XWalk2?         | N/A  |
|                                         | Road Slope (%)       | 9.2  | N/A                    | Clear Space?                | N/A  |
|                                         | Road X Slope (%)     | 6.6  | N/A                    | Clear Space to XWalk (in)   | N/A  |
| N/A                                     | Any Obstructions?    | N/A  | N/A                    | Storm Grate/Utility Hazard? | N/A  |
|                                         | Obstruction Type     |      |                        | Storm Grate/Utility Type    |      |
|                                         |                      | N/A  |                        |                             | N/A  |
|                                         |                      |      | Yes                    | Surface Condition? (G/P)    | Good |
|                                         |                      |      | N/A                    | Curb Slope (%)              | 16.4 |