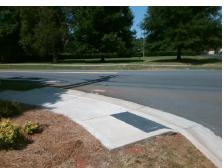

## **Access Compliance Report Public Rights-of-Way** (Curb Ramps)

Intersection ID: 27792 Main Street: BLAKENEY HEATH RD Cross Street: PARKS FARM LN Location: SE **Overall Compliance: No** ADA ID: DFBE73F9A56E Ramp Type: ParaDiag Initial Pass/Fail: Fail Severity Score: 13.75

**Codes/Mitigation Info/Possible Solution** 

Street 1 Name Stop Condition-Street 1 Street 2 Name Stop Condition-Street 2

**PARKS FARM LN** StopSign **BLAKENEY HEATH RD** None

Remove & Replace Curb Ramp With Two New Directional Ramps or Equivalent.

Surveyor Notes:

N/A

PROW/ADA:

Total Cost:

R304.3.2, R304.5.3

3200.00

| Field Measurements/Component Compliance |                      |      |                        |                             |      |
|-----------------------------------------|----------------------|------|------------------------|-----------------------------|------|
| Compliance Description                  |                      | Data | Compliance Description |                             | Data |
| N/A                                     | Ramp Length LT (in)  | N/A  | N/A                    | Ramp Length RT (in)         | 70.0 |
| N/A                                     | Ramp Width LT (in)   | N/A  | Yes                    | Ramp Width RT (in)          | 60.0 |
| N/A                                     | Ramp Slope LT (%)    | N/A  | No                     | Ramp Slope RT (%)           | 8.4  |
| N/A                                     | Ramp XSlope LT (%)   | N/A  | No                     | Ramp XSlope RT (%)          | 2.6  |
| N/A                                     | Landing Length (in)  | N/A  | N/A                    | DWS Provided?               | N/A  |
| N/A                                     | Landing Width (in)   | N/A  | N/A                    | DWS Contrast?               | N/A  |
| N/A                                     | Landing Slope (%)    | N/A  | N/A                    | DWS Length (in)             | N/A  |
| N/A                                     | Landing X Slope (%)  | N/A  | N/A                    | DWS Full Width?             | N/A  |
| N/A                                     | Landing Curb? (Y/N)  | N/A  | N/A                    | DWS Offset (in)             | N/A  |
| N/A                                     | Shared Landing?      | N/A  |                        |                             |      |
| N/A                                     | Gutter Ponding?      | N/A  | N/A                    | Gutter Slope (%)            | N/A  |
| N/A                                     | Gutter Lip Ht (in)   | 2.0  | N/A                    | Gutter X Slope (%)          | N/A  |
| N/A                                     | Painted X Walk1?     | No   | N/A                    | Painted X Walk2?            | No   |
|                                         | X Walk 1 Direction   | To N |                        | X Walk 2 Direction          | To W |
| N/A                                     | X Walk 1 Width (in)  | N/A  | N/A                    | X Walk 2 Width (in)         | N/A  |
|                                         | X Walk 1 Slope (%)   | 3.8  |                        | X Walk 2 Slope (%)          | 10.2 |
|                                         | X Walk 1 X Slope (%) | 12.5 |                        | X Walk 2 X Slope (%)        | 2.0  |
| N/A                                     | Ramp inside XWalk1?  | N/A  | N/A                    | Ramp inside XWalk2?         | N/A  |
|                                         | Road Slope (%)       | 9.2  | N/A                    | Clear Space?                | N/A  |
|                                         | Road X Slope (%)     | 6.6  | N/A                    | Clear Space to XWalk (in)   | N/A  |
| N/A                                     | Any Obstructions?    | N/A  | N/A                    | Storm Grate/Utility Hazard? | N/A  |
|                                         | Obstruction Type     |      |                        | Storm Grate/Utility Type    |      |
|                                         |                      | N/A  |                        |                             | N/A  |
|                                         |                      |      | Yes                    | Surface Condition? (G/P)    | Good |
|                                         |                      |      | N/A                    | Curb Slope (%)              | 16.4 |