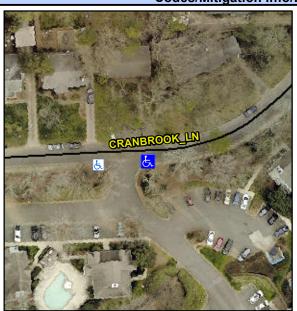

## Access Compliance Report Public Rights-of-Way (Curb Ramps)

Intersection ID: 10024281 Main Street: CRANBROOK\_LN Cross Street: N/A Location: E

ADA ID: DFBE83043451 Ramp Type: PerpDiag Initial Pass/Fail: Fail Overall Compliance: No Severity Score: 46.25

## Field Measurements/Component Compliance

Street 1 Name CRANBROOK LN
Stop Condition-Street 2 None
Street 2 Name ENTRANCE
Stop Condition-Street 1 StopSign

Possible Solutions:

Remove & Replace Curb Ramp With
Two New Directional Ramps or
Equivalent.