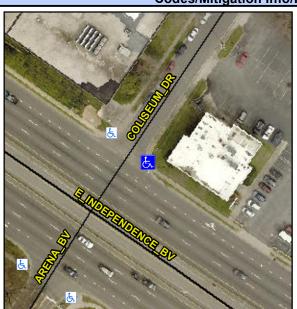

## Access Compliance Report Public Rights-of-Way (Curb Ramps)

Intersection ID: 14982 Main Street: ARENA\_BV Cross Street: COLISEUM\_DR Location: NE

ADA ID: DFC0C912546D Ramp Type: Perp Initial Pass/Fail: Fail Overall Compliance: No Severity Score: 33.75

## Field Measurements/Component Compliance

Street 1 Name

COLISEUM DR

Stop Condition-Street 2

StopSign

Street 2 Name

N/A

Stop Condition-Street 1