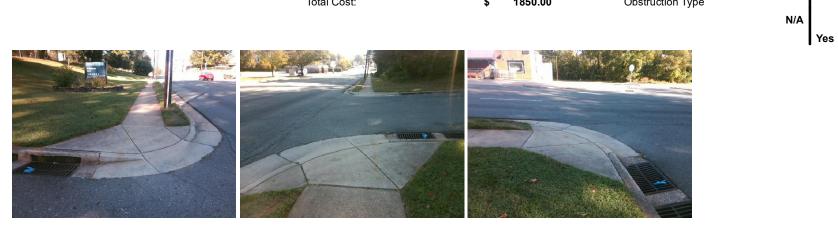

## Access Compliance Report Public Rights-of-Way (Curb Ramps)

| Intersection ID: 13228 Main Stu                                                                                | Main Street: CENTRAL_AV       |                                         | Cross Street: LANDIS AV                        |      |            |                              | SW         |
|----------------------------------------------------------------------------------------------------------------|-------------------------------|-----------------------------------------|------------------------------------------------|------|------------|------------------------------|------------|
|                                                                                                                |                               |                                         | Initial Pass/Fail: Fail Overall Compliance: No |      |            | Location:<br>Severity Score: |            |
| Codes/Mitigation Info/Possible Solution                                                                        |                               | Field Measurements/Component Compliance |                                                |      |            |                              |            |
| Possible Solutions:                                                                                            |                               | · · · · · ·                             |                                                |      |            |                              | Data       |
|                                                                                                                |                               | <u>0011</u><br>N/A                      | Ramp Length (in)                               |      | No         | Ramp Slope (%)               | 14.3       |
|                                                                                                                | Remove & Replace Entire Ramp. | No                                      | Ramp Width (in)                                |      | Yes        | Ramp XSlope (%)              | 1.5        |
|                                                                                                                |                               | N/A                                     | Flare Type LT                                  |      | N/A        | Flare Type RT                | N/A        |
|                                                                                                                |                               | N/A                                     | Flare Slope LT (%)                             |      | N/A        | Flare Slope RT (%)           | N/A        |
|                                                                                                                |                               | N/A                                     | Flare Traversable LT?                          |      | N/A        | Flare Traversable RT?        | N/A        |
|                                                                                                                |                               | N/A<br>N/A                              |                                                |      | N/A<br>N/A | DWS Provided?                | N/A<br>N/A |
| CENURAL_AV                                                                                                     | Cumunum Natan                 |                                         | Landing Length (in)                            |      | N/A        |                              |            |
|                                                                                                                | Surveyor Notes:               | N/A                                     | Landing Width (in)                             |      |            | DWS Contrast?                | N/A        |
| G. G.                                                                                                          | N/A                           | N/A                                     | Landing Slope (%)                              |      | N/A        | DWS Length (in)              | N/A        |
|                                                                                                                |                               | N/A                                     | Landing X Slope (%)                            |      | N/A        | DWS Full Width?              | N/A        |
|                                                                                                                |                               | N/A                                     | Landing Curb? (Y/N)                            |      | N/A        | DWS Offset (in)              | N/A        |
|                                                                                                                |                               | N/A                                     | Shared Landing?                                | N/A  |            |                              |            |
| The second s | PROW/ADA:                     | N/A                                     | Gutter Ponding?                                | N/A  | N/A        | Gutter Slope (%)             | N/A        |
|                                                                                                                | Not Found, R304.5.1, R304.2.2 | N/A                                     | Gutter Lip Ht (in)                             | N/A  | N/A        | Gutter X Slope (%)           | N/A        |
| The All States and the second states                                                                           |                               | N/A                                     | Painted X Walk1?                               | No   | N/A        | Painted X Walk2?             | N/A        |
|                                                                                                                |                               |                                         | X Walk 1 Direction                             | To E |            | X Walk 2 Direction           | N/A        |
|                                                                                                                |                               | N/A                                     | X Walk 1 Width (in)                            | N/A  | N/A        | X Walk 2 Width (in)          | N/A        |
| Street 1 Name LANDIS AV                                                                                        |                               |                                         | X Walk 1 Slope (%)                             | 1.0  |            | X Walk 2 Slope (%)           | N/A        |
| Stop Condition-Street 2 None                                                                                   |                               |                                         | X Walk 1 X Slope (%)                           | 2.0  |            | X Walk 2 X Slope (%)         | N/A        |
| Street 2 Name N/A                                                                                              |                               | N/A                                     | Ramp inside XWalk1?                            | N/A  | N/A        | Ramp inside XWalk2?          | N/A        |
| Stop Condition-Street 1 N/A                                                                                    |                               |                                         | Road Slope (%)                                 | N/A  | N/A        | Clear Space?                 | N/A        |
|                                                                                                                |                               |                                         | Road X Slope (%)                               | N/A  | N/A        | Clear Space to XWalk (in)    | N/A        |
|                                                                                                                |                               | N/A                                     | Any Obstructions?                              | N/A  | N/A        | Storm Grate/Utility Hazard?  | N/A        |
|                                                                                                                | Total Cost: \$ 1              | 850.00                                  | Obstruction Type                               |      |            | Storm Grate/Utility Type     |            |
|                                                                                                                | •                             |                                         | 51                                             | N/A  |            |                              | N/A        |