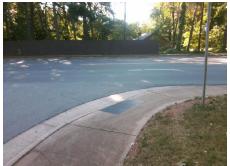

## **Access Compliance Report Public Rights-of-Way** (Curb Ramps)

Intersection ID: 18641 Main Street: PORTBURN RD Cross Street: RAMA\_RD Location: W **ADA ID: DFCAB52CA0F6** Ramp Type: PerpDiag Initial Pass/Fail: Fail **Overall Compliance: No Severity Score:** 25

**Codes/Mitigation Info/Possible Solution** 

None

RAMA RD Street 1 Name Stop Condition-Street 2 Street 2 Name **PORTBURN RD** Stop Condition-Street 1 StopSign

Possible Solutions: Remove & Replace Curb Ramp With **Two New Directional Ramps or** Equivalent. Surveyor Notes: N/A PROW/ADA: Not Found, R304.2.2