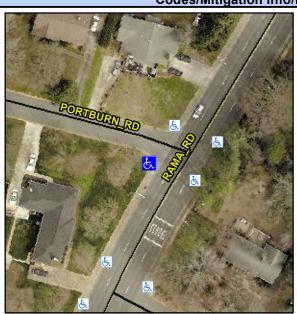

## **Access Compliance Report Public Rights-of-Way** (Curb Ramps)

Intersection ID: 18641 Main Street: PORTBURN RD Cross Street: RAMA\_RD Location: W **ADA ID: DFCAB52CA0F6** Ramp Type: PerpDiag Initial Pass/Fail: Fail **Overall Compliance: No Severity Score:** 25

**Codes/Mitigation Info/Possible Solution** 

None

RAMA RD Street 1 Name Stop Condition-Street 2 Street 2 Name **PORTBURN RD** Stop Condition-Street 1 StopSign

Possible Solutions: Remove & Replace Curb Ramp With **Two New Directional Ramps or** Equivalent. Surveyor Notes: N/A PROW/ADA: Not Found, R304.2.2