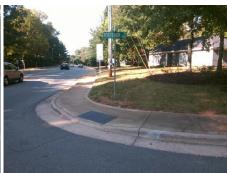

## **Access Compliance Report Public Rights-of-Way** (Curb Ramps)

Intersection ID: 18641 Main Street: PORTBURN RD Cross Street: RAMA\_RD Location: W **ADA ID: DFCAB52CA0F6** Ramp Type: PerpDiag Initial Pass/Fail: Fail **Overall Compliance: No Severity Score:** 25

**Codes/Mitigation Info/Possible Solution** 

None

RAMA RD Street 1 Name Stop Condition-Street 2 Street 2 Name **PORTBURN RD** Stop Condition-Street 1 StopSign

Possible Solutions: Remove & Replace Curb Ramp With **Two New Directional Ramps or** Equivalent. Surveyor Notes: N/A PROW/ADA: Not Found, R304.2.2