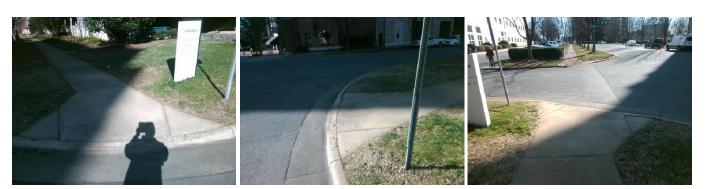

## Access Compliance Report Public Rights-of-Way (Curb Ramps)

| Intersection ID: 20057                  | 057 Main Street: ASSEMBLY_ST |                             |           | Street:                                        | BULFINCH_RD           | Location: | NE  |                             |      |  |
|-----------------------------------------|------------------------------|-----------------------------|-----------|------------------------------------------------|-----------------------|-----------|-----|-----------------------------|------|--|
| ADA ID: DFCE66970150                    |                              |                             | Initial F | Initial Pass/Fail: Fail Overall Compliance: No |                       |           |     | o Severity Score:           | 12.5 |  |
| Codes/Mitigation Info/Possible Solution |                              |                             |           | Field Measurements/Component Compliance        |                       |           |     |                             |      |  |
|                                         |                              | Possible Solutions:         |           |                                                |                       |           |     | liance Description          | Data |  |
|                                         |                              | Remove & Replace Entire Ram | ).        | N/A                                            | Ramp Length (in)      | 92.0      | N/A | Grade Break?                | N/A  |  |
|                                         |                              |                             |           | Yes                                            | Ramp Width (in)       | 72.0      | N/A | Grade Break Slope (%)       | 0.0  |  |
|                                         |                              |                             |           | Yes                                            | Ramp Slope (%)        | 5.0       | N/A | Grade Break XSlope (%)      | 0.0  |  |
|                                         | the state                    |                             |           | No                                             | Ramp XSlope (%)       | 5.8       |     |                             |      |  |
| wine with and                           |                              |                             |           | N/A                                            | Flare Type LT         | N/A       | N/A | Flare Type RT               | N/A  |  |
|                                         |                              |                             |           | N/A                                            | Flare Slope LT (%)    | N/A       | N/A | Flare Slope RT (%)          | 0.0  |  |
|                                         |                              | Surveyor Notes:             |           | N/A                                            | Flare Traversable LT? | N/A       | N/A | Flare Traversable RT?       | N/A  |  |
| e e                                     |                              | N/A                         |           | N/A                                            | Landing Length (in)   | 0.0       | N/A | DWS Provided?               | N/A  |  |
|                                         | BULFINGH_RD                  |                             |           | N/A                                            | Landing Width (in)    | 0.0       | N/A | DWS Contrast?               | N/A  |  |
| e e e                                   | AT BALANCE                   |                             |           | N/A                                            | Landing Slope (%)     | 0.0       | N/A | DWS Length (in)             | N/A  |  |
|                                         |                              |                             |           | N/A                                            | Landing X Slope (%)   | 0.0       | N/A | DWS Full Width?             | N/A  |  |
|                                         |                              | PROW/ADA:                   |           | N/A                                            | Landing Curb? (Y/N)   | N/A       | N/A | DWS Offset LT (in)          | N/A  |  |
|                                         |                              | R304.5.3                    |           | N/A                                            | Shared Landing?       | N/A       | N/A | DWS Offset RT (in)          | N/A  |  |
|                                         |                              |                             |           | N/A                                            | Gutter Ponding?       | 0.0       | N/A | Gutter Slope (%)            | N/A  |  |
|                                         |                              |                             |           | N/A                                            | Gutter Lip Ht (in)    | 0.0       | N/A | Gutter X Slope (%)          | N/A  |  |
|                                         |                              |                             |           | N/A                                            | Painted X Walk1?      | No        |     | Road Slope (%)              | 3.0  |  |
| Street 1 Name                           | BULFINCH RD                  |                             |           |                                                | X Walk 1 Direction    | To S      |     | Road X Slope (%)            | 1.0  |  |
| Stop Condition-Street 1                 | StopSign                     |                             |           |                                                | X Walk 1 Width (in)   | N/A       |     | Clear Space?                | N/A  |  |
| Street 2 Name                           | N/A                          |                             |           |                                                | X Walk 1 Slope (%)    | 3.0       | N/A | Clear Space to XWalk (in)   | N/A  |  |
| Stop Condition-Street 2                 | N/A                          |                             |           |                                                | X Walk 1 X Slope (%)  | 1.0       | N/A | Storm Grate/Utility Hazard? | N/A  |  |
|                                         |                              |                             |           | N/A                                            | Ramp inside XWalk1?   | N/A       |     | Storm Grate/Utility Type    |      |  |
|                                         |                              |                             |           | N/A                                            | Any Obstructions?     | N/A       |     |                             | N/A  |  |
|                                         |                              | Total Cost: \$              | 1600.00   |                                                | Obstruction Type      |           | Yes | Surface Condition? (G/P)    | Good |  |
|                                         |                              |                             |           |                                                |                       | N/A       | N/A | Curb Slope (%)              | 15.3 |  |