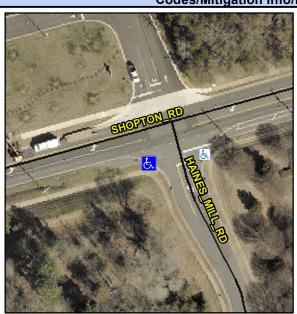

## Access Compliance Report Public Rights-of-Way (Curb Ramps)

Intersection ID: 48562Main Street: HAINES\_MILL\_RDCross Street: SHOPTON\_RDLocation:SWADA ID: DFCEFF9937B0Ramp Type: PerpDiagInitial Pass/Fail: FailOverall Compliance: NoSeverity Score:25