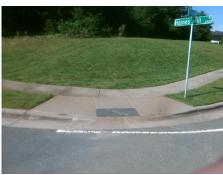

## Field Measurements/Component Compliance

Street 1 Name HAINES MI
Stop Condition-Street 2 Sto
Street 2 Name SHOPTO
Stop Condition-Street 1

Possible Solutions:

Remove & Replace Curb Ramp With
Two New Directional Ramps or
Equivalent.

Surveyor Notes:
N/A

PROW/ADA: **R304.5.3** 

HAINES MILL RD StopSign SHOPTON RD None

Total Cost: \$ 3200.00

| Fleid Measurements/Component Compnance |                        |                       |      |                             |                             |      |
|----------------------------------------|------------------------|-----------------------|------|-----------------------------|-----------------------------|------|
|                                        | Compliance Description |                       | Data | Data Compliance Description |                             | Data |
|                                        | N/A                    | Ramp Length (in)      | 60.0 | Yes                         | Ramp Slope (%)              | 8.0  |
|                                        | Yes                    | Ramp Width (in)       | 48.0 | No                          | Ramp XSlope (%)             | 8.5  |
|                                        | N/A                    | Flare Type LT         | N/A  | N/A                         | Flare Type RT               | N/A  |
|                                        | N/A                    | Flare Slope LT (%)    | N/A  | N/A                         | Flare Slope RT (%)          | N/A  |
|                                        | N/A                    | Flare Traversable LT? | N/A  | N/A                         | Flare Traversable RT?       | N/A  |
|                                        | N/A                    | Landing Length (in)   | N/A  | N/A                         | DWS Provided?               | N/A  |
|                                        | N/A                    | Landing Width (in)    | N/A  | N/A                         | DWS Contrast?               | N/A  |
|                                        | N/A                    | Landing Slope (%)     | N/A  | N/A                         | DWS Length (in)             | N/A  |
|                                        | N/A                    | Landing X Slope (%)   | N/A  | N/A                         | DWS Full Width?             | N/A  |
|                                        | N/A                    | Landing Curb? (Y/N)   | N/A  | N/A                         | DWS Offset (in)             | N/A  |
|                                        | N/A                    | Shared Landing?       | N/A  |                             |                             |      |
|                                        | N/A                    | Gutter Ponding?       | N/A  | N/A                         | Gutter Slope (%)            | N/A  |
|                                        | N/A                    | Gutter Lip Ht (in)    | N/A  | N/A                         | Gutter X Slope (%)          | N/A  |
|                                        | N/A                    | Painted X Walk1?      | No   | N/A                         | Painted X Walk2?            | No   |
|                                        |                        | X Walk 1 Direction    | То Е |                             | X Walk 2 Direction          | To N |
|                                        | N/A                    | X Walk 1 Width (in)   | N/A  | N/A                         | X Walk 2 Width (in)         | N/A  |
|                                        |                        | X Walk 1 Slope (%)    | 3.0  |                             | X Walk 2 Slope (%)          | 0.4  |
|                                        |                        | X Walk 1 X Slope (%)  | 1.1  |                             | X Walk 2 X Slope (%)        | 3.2  |
|                                        | N/A                    | Ramp inside XWalk1?   | N/A  | N/A                         | Ramp inside XWalk2?         | N/A  |
|                                        |                        | Road Slope (%)        | 1.9  | N/A                         | Clear Space?                | N/A  |
|                                        |                        | Road X Slope (%)      | 1.6  | N/A                         | Clear Space to XWalk (in)   | N/A  |
|                                        | N/A                    | Any Obstructions?     | N/A  | N/A                         | Storm Grate/Utility Hazard? | N/A  |
|                                        |                        | Obstruction Type      |      |                             | Storm Grate/Utility Type    |      |
|                                        |                        |                       | N/A  |                             |                             | N/A  |
|                                        |                        |                       |      | Yes                         | Surface Condition? (G/P)    | Good |
|                                        |                        |                       |      |                             |                             |      |