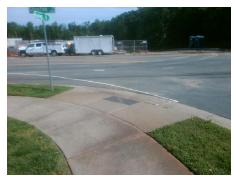

## Field Measurements/Component Compliance

Street 1 Name HAINES MI
Stop Condition-Street 2 Sto
Street 2 Name SHOPTO
Stop Condition-Street 1

Possible Solutions:

Remove & Replace Curb Ramp With
Two New Directional Ramps or
Equivalent.

Surveyor Notes:
N/A

PROW/ADA: **R304.5.3** 

HAINES MILL RD StopSign SHOPTON RD None

Total Cost: \$ 3200.00

| Fleid Measurements/Component Compnance |                        |                       |      |                             |                             |      |
|----------------------------------------|------------------------|-----------------------|------|-----------------------------|-----------------------------|------|
|                                        | Compliance Description |                       | Data | Data Compliance Description |                             | Data |
|                                        | N/A                    | Ramp Length (in)      | 60.0 | Yes                         | Ramp Slope (%)              | 8.0  |
|                                        | Yes                    | Ramp Width (in)       | 48.0 | No                          | Ramp XSlope (%)             | 8.5  |
|                                        | N/A                    | Flare Type LT         | N/A  | N/A                         | Flare Type RT               | N/A  |
|                                        | N/A                    | Flare Slope LT (%)    | N/A  | N/A                         | Flare Slope RT (%)          | N/A  |
|                                        | N/A                    | Flare Traversable LT? | N/A  | N/A                         | Flare Traversable RT?       | N/A  |
|                                        | N/A                    | Landing Length (in)   | N/A  | N/A                         | DWS Provided?               | N/A  |
|                                        | N/A                    | Landing Width (in)    | N/A  | N/A                         | DWS Contrast?               | N/A  |
|                                        | N/A                    | Landing Slope (%)     | N/A  | N/A                         | DWS Length (in)             | N/A  |
|                                        | N/A                    | Landing X Slope (%)   | N/A  | N/A                         | DWS Full Width?             | N/A  |
|                                        | N/A                    | Landing Curb? (Y/N)   | N/A  | N/A                         | DWS Offset (in)             | N/A  |
|                                        | N/A                    | Shared Landing?       | N/A  |                             |                             |      |
|                                        | N/A                    | Gutter Ponding?       | N/A  | N/A                         | Gutter Slope (%)            | N/A  |
|                                        | N/A                    | Gutter Lip Ht (in)    | N/A  | N/A                         | Gutter X Slope (%)          | N/A  |
|                                        | N/A                    | Painted X Walk1?      | No   | N/A                         | Painted X Walk2?            | No   |
|                                        |                        | X Walk 1 Direction    | То Е |                             | X Walk 2 Direction          | To N |
|                                        | N/A                    | X Walk 1 Width (in)   | N/A  | N/A                         | X Walk 2 Width (in)         | N/A  |
|                                        |                        | X Walk 1 Slope (%)    | 3.0  |                             | X Walk 2 Slope (%)          | 0.4  |
|                                        |                        | X Walk 1 X Slope (%)  | 1.1  |                             | X Walk 2 X Slope (%)        | 3.2  |
|                                        | N/A                    | Ramp inside XWalk1?   | N/A  | N/A                         | Ramp inside XWalk2?         | N/A  |
|                                        |                        | Road Slope (%)        | 1.9  | N/A                         | Clear Space?                | N/A  |
|                                        |                        | Road X Slope (%)      | 1.6  | N/A                         | Clear Space to XWalk (in)   | N/A  |
|                                        | N/A                    | Any Obstructions?     | N/A  | N/A                         | Storm Grate/Utility Hazard? | N/A  |
|                                        |                        | Obstruction Type      |      |                             | Storm Grate/Utility Type    |      |
|                                        |                        |                       | N/A  |                             |                             | N/A  |
|                                        |                        |                       |      | Yes                         | Surface Condition? (G/P)    | Good |
|                                        |                        |                       |      |                             |                             |      |