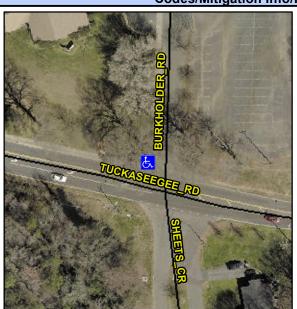

## Access Compliance Report Public Rights-of-Way (Curb Ramps)

Intersection ID: 10136 Main Street: BURKHOLDER\_RD Cross Street: SHEETS\_CR Location: N/A

ADA ID: DFD4A11703A1 Ramp Type: Perp Initial Pass/Fail: Fail Overall Compliance: No Severity Score: 33.75