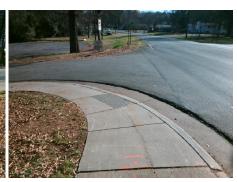

Remove & Replace Entire Ramp.

Surveyor Notes:

N/A

PROW/ADA:

Not Found, R304.5.1, R304.5.3

Total Cost: \$ 1850.00

Compliance Description Data Compliance Description Data Yes Ramp Slope (%) N/A Ramp Length (in) 50.0 5.5 No Ramp XSlope (%) No Ramp Width (in) 46.0 7.8 N/A Flare Type LT N/A N/A Flare Type RT N/A N/A N/A N/A Flare Slope RT (%) N/A Flare Slope LT (%) N/A Flare Traversable LT? N/A N/A Flare Traversable RT? N/A N/A N/A N/A DWS Provided? N/A Landing Length (in) N/A Landing Width (in) N/A N/A **DWS Contrast?** N/A N/A N/A N/A Landing Slope (%) DWS Length (in) N/A N/A Landing X Slope (%) N/A N/A DWS Full Width? N/A N/A Landing Curb? (Y/N) N/A N/A DWS Offset (in) N/A N/A N/A Shared Landing? N/A **Gutter Ponding?** N/A N/A Gutter Slope (%) N/A N/A Gutter Lip Ht (in) 2.0 N/A Gutter X Slope (%) N/A N/A Painted X Walk1? No N/A Painted X Walk2? N/A X Walk 1 Direction To E X Walk 2 Direction N/A N/A N/A X Walk 1 Width (in) X Walk 2 Width (in) N/A X Walk 1 Slope (%) 7.8 X Walk 2 Slope (%) N/A X Walk 1 X Slope (%) 6.0 X Walk 2 X Slope (%) N/A N/A N/A N/A Ramp inside XWalk2? Ramp inside XWalk1? N/A Road Slope (%) 6.0 N/A Clear Space? N/A N/A Road X Slope (%) 7.8 Clear Space to XWalk (in) N/A N/A N/A Any Obstructions? N/A Storm Grate/Utility Hazard? N/A