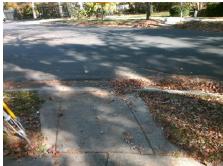

## **Access Compliance Report Public Rights-of-Way** (Curb Ramps)

Intersection ID: 10649 Main Street: MARTIN\_ST Cross Street: N\_SUMMIT\_AV Location: SW **ADA ID: DFD4DDDAFE6F** Ramp Type: PerpDiag Initial Pass/Fail: Fail **Overall Compliance: No** Severity Score: 21.25

**Codes/Mitigation Info/Possible Solution** 

None

StopSign

**N SUMMIT AV** Street 1 Name Stop Condition-Street 2 Street 2 Name **MARTIN ST** Stop Condition-Street 1

Possible Solutions: Remove & Replace Curb Ramp With **Two New Directional Ramps or** Equivalent. Surveyor Notes: N/A PROW/ADA: Not Found, R304.5.1, R304.5.3

Total Cost: 3200.00

| Field Measurements/Component Compliance |                        |                       |      |       |       |                         |       |
|-----------------------------------------|------------------------|-----------------------|------|-------|-------|-------------------------|-------|
|                                         | Compliance Description |                       | Data | Compl | iance | Description             | Data  |
|                                         | N/A                    | Ramp Length (in)      | 70.5 | Yes   | Ramp  | Slope (%)               | 5.3   |
|                                         | No                     | Ramp Width (in)       | 46.5 | No    | Ramp  | XSlope (%)              | 6.2   |
|                                         | N/A                    | Flare Type LT         | N/A  | N/A   | Flare | Type RT                 | N/A   |
|                                         | N/A                    | Flare Slope LT (%)    | N/A  | N/A   | Flare | Slope RT (%)            | N/A   |
|                                         | N/A                    | Flare Traversable LT? | N/A  | N/A   | Flare | Traversable RT?         | N/A   |
|                                         | N/A                    | Landing Length (in)   | N/A  | N/A   | DWS   | Provided?               | N/A   |
|                                         | N/A                    | Landing Width (in)    | N/A  | N/A   | DWS   | Contrast?               | N/A   |
|                                         | N/A                    | Landing Slope (%)     | N/A  | N/A   | DWS   | Length (in)             | N/A   |
|                                         | N/A                    | Landing X Slope (%)   | N/A  | N/A   | DWS   | Full Width?             | N/A   |
|                                         | N/A                    | Landing Curb? (Y/N)   | N/A  | N/A   | DWS   | Offset (in)             | N/A   |
|                                         | N/A                    | Shared Landing?       | N/A  |       |       |                         |       |
|                                         | N/A                    | Gutter Ponding?       | N/A  | N/A   | Gutte | r Slope (%)             | N/A   |
|                                         | N/A                    | Gutter Lip Ht (in)    | 1.5  | N/A   | Gutte | r X Slope (%)           | N/A   |
|                                         | N/A                    | Painted X Walk1?      | No   | N/A   | Paint | ed X Walk2?             | No    |
|                                         |                        | X Walk 1 Direction    | To E |       | X Wa  | lk 2 Direction          | To NE |
|                                         | N/A                    | X Walk 1 Width (in)   | N/A  | N/A   | X Wa  | lk 2 Width (in)         | N/A   |
|                                         |                        | X Walk 1 Slope (%)    | 1.4  |       | X Wa  | lk 2 Slope (%)          | 8.2   |
|                                         |                        | X Walk 1 X Slope (%)  | 6.8  |       | X Wa  | lk 2 X Slope (%)        | 4.3   |
|                                         | N/A                    | Ramp inside XWalk1?   | N/A  | N/A   | Ram   | inside XWalk2?          | N/A   |
|                                         |                        | Road Slope (%)        | 8.8  | N/A   | Clear | Space?                  | N/A   |
|                                         |                        | Road X Slope (%)      | 0.0  | N/A   | Clear | Space to XWalk (in)     | N/A   |
|                                         | N/A                    | Any Obstructions?     | N/A  | N/A   | Storn | n Grate/Utility Hazard? | N/A   |
|                                         |                        | Obstruction Type      |      |       | Storn | n Grate/Utility Type    |       |
|                                         |                        |                       | N/A  |       |       |                         | N/A   |
|                                         |                        |                       |      | Yes   | Surfa | ce Condition? (G/P)     | Good  |
|                                         | 8 7 7                  |                       |      |       |       |                         |       |