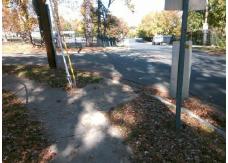

## **Access Compliance Report Public Rights-of-Way** (Curb Ramps)

Intersection ID: 10649 Main Street: MARTIN\_ST Cross Street: N\_SUMMIT\_AV Location: SW **ADA ID: DFD4DDDAFE6F** Ramp Type: PerpDiag Initial Pass/Fail: Fail **Overall Compliance: No** Severity Score: 21.25

**Codes/Mitigation Info/Possible Solution** 

None

StopSign

**N SUMMIT AV** Street 1 Name Stop Condition-Street 2 Street 2 Name **MARTIN ST** Stop Condition-Street 1

Possible Solutions: Remove & Replace Curb Ramp With **Two New Directional Ramps or** Equivalent. Surveyor Notes: N/A PROW/ADA: Not Found, R304.5.1, R304.5.3

Total Cost: 3200.00

| Field Measurements/Component Compliance |                        |                       |      |       |       |                         |       |
|-----------------------------------------|------------------------|-----------------------|------|-------|-------|-------------------------|-------|
|                                         | Compliance Description |                       | Data | Compl | iance | Description             | Data  |
|                                         | N/A                    | Ramp Length (in)      | 70.5 | Yes   | Ramp  | Slope (%)               | 5.3   |
|                                         | No                     | Ramp Width (in)       | 46.5 | No    | Ramp  | XSlope (%)              | 6.2   |
|                                         | N/A                    | Flare Type LT         | N/A  | N/A   | Flare | Type RT                 | N/A   |
|                                         | N/A                    | Flare Slope LT (%)    | N/A  | N/A   | Flare | Slope RT (%)            | N/A   |
|                                         | N/A                    | Flare Traversable LT? | N/A  | N/A   | Flare | Traversable RT?         | N/A   |
|                                         | N/A                    | Landing Length (in)   | N/A  | N/A   | DWS   | Provided?               | N/A   |
|                                         | N/A                    | Landing Width (in)    | N/A  | N/A   | DWS   | Contrast?               | N/A   |
|                                         | N/A                    | Landing Slope (%)     | N/A  | N/A   | DWS   | Length (in)             | N/A   |
|                                         | N/A                    | Landing X Slope (%)   | N/A  | N/A   | DWS   | Full Width?             | N/A   |
|                                         | N/A                    | Landing Curb? (Y/N)   | N/A  | N/A   | DWS   | Offset (in)             | N/A   |
|                                         | N/A                    | Shared Landing?       | N/A  |       |       |                         |       |
|                                         | N/A                    | Gutter Ponding?       | N/A  | N/A   | Gutte | r Slope (%)             | N/A   |
|                                         | N/A                    | Gutter Lip Ht (in)    | 1.5  | N/A   | Gutte | r X Slope (%)           | N/A   |
|                                         | N/A                    | Painted X Walk1?      | No   | N/A   | Paint | ed X Walk2?             | No    |
|                                         |                        | X Walk 1 Direction    | To E |       | X Wa  | lk 2 Direction          | To NE |
|                                         | N/A                    | X Walk 1 Width (in)   | N/A  | N/A   | X Wa  | lk 2 Width (in)         | N/A   |
|                                         |                        | X Walk 1 Slope (%)    | 1.4  |       | X Wa  | lk 2 Slope (%)          | 8.2   |
|                                         |                        | X Walk 1 X Slope (%)  | 6.8  |       | X Wa  | lk 2 X Slope (%)        | 4.3   |
|                                         | N/A                    | Ramp inside XWalk1?   | N/A  | N/A   | Ram   | inside XWalk2?          | N/A   |
|                                         |                        | Road Slope (%)        | 8.8  | N/A   | Clear | Space?                  | N/A   |
|                                         |                        | Road X Slope (%)      | 0.0  | N/A   | Clear | Space to XWalk (in)     | N/A   |
|                                         | N/A                    | Any Obstructions?     | N/A  | N/A   | Storn | n Grate/Utility Hazard? | N/A   |
|                                         |                        | Obstruction Type      |      |       | Storn | n Grate/Utility Type    |       |
|                                         |                        |                       | N/A  |       |       |                         | N/A   |
|                                         |                        |                       |      | Yes   | Surfa | ce Condition? (G/P)     | Good  |
|                                         | 8 7 7                  |                       |      |       |       |                         |       |