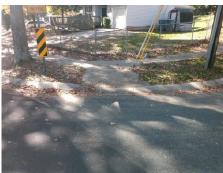

## **Access Compliance Report Public Rights-of-Way** (Curb Ramps)

Intersection ID: 10649 Main Street: MARTIN\_ST Cross Street: N\_SUMMIT\_AV Location: SW **ADA ID: DFD4DDDAFE6F** Ramp Type: PerpDiag Initial Pass/Fail: Fail **Overall Compliance: No** Severity Score: 21.25

**Codes/Mitigation Info/Possible Solution** 

None

StopSign

**N SUMMIT AV** Street 1 Name Stop Condition-Street 2 Street 2 Name **MARTIN ST** Stop Condition-Street 1

Possible Solutions: Remove & Replace Curb Ramp With **Two New Directional Ramps or** Equivalent. Surveyor Notes: N/A PROW/ADA: Not Found, R304.5.1, R304.5.3

Total Cost: 3200.00

| Field Measurements/Component Compliance |                        |                       |      |       |       |                         |       |
|-----------------------------------------|------------------------|-----------------------|------|-------|-------|-------------------------|-------|
|                                         | Compliance Description |                       | Data | Compl | iance | Description             | Data  |
|                                         | N/A                    | Ramp Length (in)      | 70.5 | Yes   | Ramp  | Slope (%)               | 5.3   |
|                                         | No                     | Ramp Width (in)       | 46.5 | No    | Ramp  | XSlope (%)              | 6.2   |
|                                         | N/A                    | Flare Type LT         | N/A  | N/A   | Flare | Type RT                 | N/A   |
|                                         | N/A                    | Flare Slope LT (%)    | N/A  | N/A   | Flare | Slope RT (%)            | N/A   |
|                                         | N/A                    | Flare Traversable LT? | N/A  | N/A   | Flare | Traversable RT?         | N/A   |
|                                         | N/A                    | Landing Length (in)   | N/A  | N/A   | DWS   | Provided?               | N/A   |
|                                         | N/A                    | Landing Width (in)    | N/A  | N/A   | DWS   | Contrast?               | N/A   |
|                                         | N/A                    | Landing Slope (%)     | N/A  | N/A   | DWS   | Length (in)             | N/A   |
|                                         | N/A                    | Landing X Slope (%)   | N/A  | N/A   | DWS   | Full Width?             | N/A   |
|                                         | N/A                    | Landing Curb? (Y/N)   | N/A  | N/A   | DWS   | Offset (in)             | N/A   |
|                                         | N/A                    | Shared Landing?       | N/A  |       |       |                         |       |
|                                         | N/A                    | Gutter Ponding?       | N/A  | N/A   | Gutte | r Slope (%)             | N/A   |
|                                         | N/A                    | Gutter Lip Ht (in)    | 1.5  | N/A   | Gutte | r X Slope (%)           | N/A   |
|                                         | N/A                    | Painted X Walk1?      | No   | N/A   | Paint | ed X Walk2?             | No    |
|                                         |                        | X Walk 1 Direction    | To E |       | X Wa  | lk 2 Direction          | To NE |
|                                         | N/A                    | X Walk 1 Width (in)   | N/A  | N/A   | X Wa  | lk 2 Width (in)         | N/A   |
|                                         |                        | X Walk 1 Slope (%)    | 1.4  |       | X Wa  | lk 2 Slope (%)          | 8.2   |
|                                         |                        | X Walk 1 X Slope (%)  | 6.8  |       | X Wa  | lk 2 X Slope (%)        | 4.3   |
|                                         | N/A                    | Ramp inside XWalk1?   | N/A  | N/A   | Ram   | inside XWalk2?          | N/A   |
|                                         |                        | Road Slope (%)        | 8.8  | N/A   | Clear | Space?                  | N/A   |
|                                         |                        | Road X Slope (%)      | 0.0  | N/A   | Clear | Space to XWalk (in)     | N/A   |
|                                         | N/A                    | Any Obstructions?     | N/A  | N/A   | Storn | n Grate/Utility Hazard? | N/A   |
|                                         |                        | Obstruction Type      |      |       | Storn | n Grate/Utility Type    |       |
|                                         |                        |                       | N/A  |       |       |                         | N/A   |
|                                         |                        |                       |      | Yes   | Surfa | ce Condition? (G/P)     | Good  |
|                                         | 8 7 7                  |                       |      |       |       |                         |       |