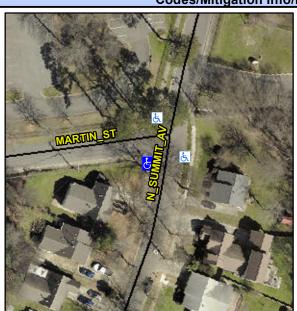

## **Access Compliance Report Public Rights-of-Way** (Curb Ramps)

Intersection ID: 10649 Main Street: MARTIN\_ST Cross Street: N\_SUMMIT\_AV Location: SW **ADA ID: DFD4DDDAFE6F** Ramp Type: PerpDiag Initial Pass/Fail: Fail **Overall Compliance: No** Severity Score: 21.25

**Codes/Mitigation Info/Possible Solution** 

None

StopSign

**N SUMMIT AV** Street 1 Name Stop Condition-Street 2 Street 2 Name **MARTIN ST** Stop Condition-Street 1

Possible Solutions: Remove & Replace Curb Ramp With **Two New Directional Ramps or** Equivalent. Surveyor Notes: N/A PROW/ADA: Not Found, R304.5.1, R304.5.3