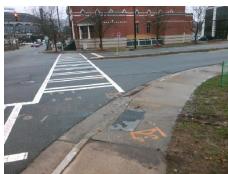

## Field Measurements/Component Compliance

W CARSON BV Street 1 Name Stop Condition-Street 2 S MINT ST Street 2 Name Stop Condition-Street 1

Remove & Replace Curb Ramp With Two New Directional Ramps or Equivalent.

Surveyor Notes:

N/A

PROW/ADA:

R304.2.2, R304.5.3

Signal Signal

> Total Cost: 3200.00

| Compliance Description Da |                       | Data  | Comp | liance Description          | Data  |
|---------------------------|-----------------------|-------|------|-----------------------------|-------|
| N/A                       | Ramp Length (in)      | 58.0  | No   | Ramp Slope (%)              | 8.9   |
| Yes                       | Ramp Width (in)       | 48.0  | No   | Ramp XSlope (%)             | 5.6   |
| N/A                       | Flare Type LT         | N/A   | N/A  | Flare Type RT               | N/A   |
| N/A                       | Flare Slope LT (%)    | N/A   | N/A  | Flare Slope RT (%)          | N/A   |
| N/A                       | Flare Traversable LT? | N/A   | N/A  | Flare Traversable RT?       | N/A   |
| N/A                       | Landing Length (in)   | N/A   | N/A  | DWS Provided?               | N/A   |
| N/A                       | Landing Width (in)    | N/A   | N/A  | DWS Contrast?               | N/A   |
| N/A                       | Landing Slope (%)     | N/A   | N/A  | DWS Length (in)             | N/A   |
| N/A                       | Landing X Slope (%)   | N/A   | N/A  | DWS Full Width?             | N/A   |
| N/A                       | Landing Curb? (Y/N)   | N/A   | N/A  | DWS Offset (in)             | N/A   |
| N/A                       | Shared Landing?       | N/A   |      |                             |       |
| N/A                       | Gutter Ponding?       | N/A   | N/A  | Gutter Slope (%)            | N/A   |
| N/A                       | Gutter Lip Ht (in)    | N/A   | N/A  | Gutter X Slope (%)          | N/A   |
| N/A                       | Painted X Walk1?      | Yes   | N/A  | Painted X Walk2?            | Yes   |
|                           | X Walk 1 Direction    | To NE |      | X Walk 2 Direction          | To NW |
| N/A                       | X Walk 1 Width (in)   | 108.0 | N/A  | X Walk 2 Width (in)         | 104.0 |
|                           | X Walk 1 Slope (%)    | 1.4   |      | X Walk 2 Slope (%)          | 3.5   |
|                           | X Walk 1 X Slope (%)  | 3.0   |      | X Walk 2 X Slope (%)        | 2.3   |
| N/A                       | Ramp inside XWalk1?   | Yes   | N/A  | Ramp inside XWalk2?         | Yes   |
|                           | Road Slope (%)        | 1.1   | N/A  | Clear Space?                | N/A   |
|                           | Road X Slope (%)      | 5.2   | N/A  | Clear Space to XWalk (in)   | N/A   |
| N/A                       | Any Obstructions?     | N/A   | N/A  | Storm Grate/Utility Hazard? | N/A   |
|                           | Obstruction Type      |       | l    | Storm Grate/Utility Type    |       |
|                           |                       | N/A   |      |                             | N/A   |

Yes

Surface Condition? (G/P)

Good