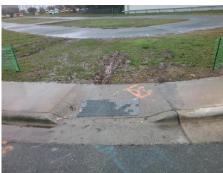

## Field Measurements/Component Compliance

W CARSON BV Street 1 Name Stop Condition-Street 2 S MINT ST Street 2 Name Stop Condition-Street 1

Remove & Replace Curb Ramp With Two New Directional Ramps or Equivalent.

Surveyor Notes:

N/A

PROW/ADA:

R304.2.2, R304.5.3

Signal Signal

> Total Cost: 3200.00

| Compliance Description Da |                       | Data  | Comp | liance Description          | Data  |
|---------------------------|-----------------------|-------|------|-----------------------------|-------|
| N/A                       | Ramp Length (in)      | 58.0  | No   | Ramp Slope (%)              | 8.9   |
| Yes                       | Ramp Width (in)       | 48.0  | No   | Ramp XSlope (%)             | 5.6   |
| N/A                       | Flare Type LT         | N/A   | N/A  | Flare Type RT               | N/A   |
| N/A                       | Flare Slope LT (%)    | N/A   | N/A  | Flare Slope RT (%)          | N/A   |
| N/A                       | Flare Traversable LT? | N/A   | N/A  | Flare Traversable RT?       | N/A   |
| N/A                       | Landing Length (in)   | N/A   | N/A  | DWS Provided?               | N/A   |
| N/A                       | Landing Width (in)    | N/A   | N/A  | DWS Contrast?               | N/A   |
| N/A                       | Landing Slope (%)     | N/A   | N/A  | DWS Length (in)             | N/A   |
| N/A                       | Landing X Slope (%)   | N/A   | N/A  | DWS Full Width?             | N/A   |
| N/A                       | Landing Curb? (Y/N)   | N/A   | N/A  | DWS Offset (in)             | N/A   |
| N/A                       | Shared Landing?       | N/A   |      |                             |       |
| N/A                       | Gutter Ponding?       | N/A   | N/A  | Gutter Slope (%)            | N/A   |
| N/A                       | Gutter Lip Ht (in)    | N/A   | N/A  | Gutter X Slope (%)          | N/A   |
| N/A                       | Painted X Walk1?      | Yes   | N/A  | Painted X Walk2?            | Yes   |
|                           | X Walk 1 Direction    | To NE |      | X Walk 2 Direction          | To NW |
| N/A                       | X Walk 1 Width (in)   | 108.0 | N/A  | X Walk 2 Width (in)         | 104.0 |
|                           | X Walk 1 Slope (%)    | 1.4   |      | X Walk 2 Slope (%)          | 3.5   |
|                           | X Walk 1 X Slope (%)  | 3.0   |      | X Walk 2 X Slope (%)        | 2.3   |
| N/A                       | Ramp inside XWalk1?   | Yes   | N/A  | Ramp inside XWalk2?         | Yes   |
|                           | Road Slope (%)        | 1.1   | N/A  | Clear Space?                | N/A   |
|                           | Road X Slope (%)      | 5.2   | N/A  | Clear Space to XWalk (in)   | N/A   |
| N/A                       | Any Obstructions?     | N/A   | N/A  | Storm Grate/Utility Hazard? | N/A   |
|                           | Obstruction Type      |       | l    | Storm Grate/Utility Type    |       |
|                           |                       | N/A   |      |                             | N/A   |

Yes

Surface Condition? (G/P)

Good