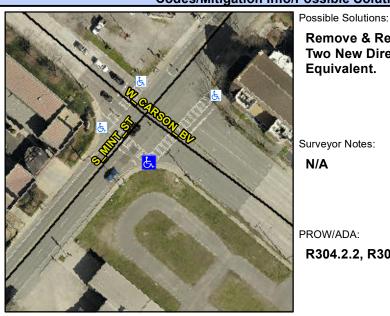

## **Access Compliance Report Public Rights-of-Way** (Curb Ramps)

Intersection ID: 12761 Main Street: S MINT ST Cross Street: W\_CARSON\_BV Location: S ADA ID: DFDCC94360A8 Ramp Type: PerpDiag Initial Pass/Fail: Fail **Overall Compliance: No Severity Score:** 25

## Field Measurements/Component Compliance

W CARSON BV Street 1 Name Stop Condition-Street 2 S MINT ST Street 2 Name Stop Condition-Street 1

Remove & Replace Curb Ramp With Two New Directional Ramps or Equivalent.

Surveyor Notes:

N/A

PROW/ADA:

R304.2.2, R304.5.3

Signal Signal

> Total Cost: 3200.00

| Compliance Description Da |                       | Data  | Comp | liance Description          | Data  |
|---------------------------|-----------------------|-------|------|-----------------------------|-------|
| N/A                       | Ramp Length (in)      | 58.0  | No   | Ramp Slope (%)              | 8.9   |
| Yes                       | Ramp Width (in)       | 48.0  | No   | Ramp XSlope (%)             | 5.6   |
| N/A                       | Flare Type LT         | N/A   | N/A  | Flare Type RT               | N/A   |
| N/A                       | Flare Slope LT (%)    | N/A   | N/A  | Flare Slope RT (%)          | N/A   |
| N/A                       | Flare Traversable LT? | N/A   | N/A  | Flare Traversable RT?       | N/A   |
| N/A                       | Landing Length (in)   | N/A   | N/A  | DWS Provided?               | N/A   |
| N/A                       | Landing Width (in)    | N/A   | N/A  | DWS Contrast?               | N/A   |
| N/A                       | Landing Slope (%)     | N/A   | N/A  | DWS Length (in)             | N/A   |
| N/A                       | Landing X Slope (%)   | N/A   | N/A  | DWS Full Width?             | N/A   |
| N/A                       | Landing Curb? (Y/N)   | N/A   | N/A  | DWS Offset (in)             | N/A   |
| N/A                       | Shared Landing?       | N/A   |      |                             |       |
| N/A                       | Gutter Ponding?       | N/A   | N/A  | Gutter Slope (%)            | N/A   |
| N/A                       | Gutter Lip Ht (in)    | N/A   | N/A  | Gutter X Slope (%)          | N/A   |
| N/A                       | Painted X Walk1?      | Yes   | N/A  | Painted X Walk2?            | Yes   |
|                           | X Walk 1 Direction    | To NE |      | X Walk 2 Direction          | To NW |
| N/A                       | X Walk 1 Width (in)   | 108.0 | N/A  | X Walk 2 Width (in)         | 104.0 |
|                           | X Walk 1 Slope (%)    | 1.4   |      | X Walk 2 Slope (%)          | 3.5   |
|                           | X Walk 1 X Slope (%)  | 3.0   |      | X Walk 2 X Slope (%)        | 2.3   |
| N/A                       | Ramp inside XWalk1?   | Yes   | N/A  | Ramp inside XWalk2?         | Yes   |
|                           | Road Slope (%)        | 1.1   | N/A  | Clear Space?                | N/A   |
|                           | Road X Slope (%)      | 5.2   | N/A  | Clear Space to XWalk (in)   | N/A   |
| N/A                       | Any Obstructions?     | N/A   | N/A  | Storm Grate/Utility Hazard? | N/A   |
|                           | Obstruction Type      |       | l    | Storm Grate/Utility Type    |       |
|                           |                       | N/A   |      |                             | N/A   |