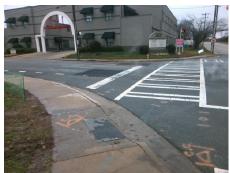

## Field Measurements/Component Compliance

W CARSON BV Street 1 Name Stop Condition-Street 2 S MINT ST Street 2 Name Stop Condition-Street 1

Remove & Replace Curb Ramp With Two New Directional Ramps or Equivalent.

Surveyor Notes:

N/A

PROW/ADA:

R304.2.2, R304.5.3

Signal Signal

> Total Cost: 3200.00

| Compliance Description Da |                       | Data  | Comp | liance Description          | Data  |
|---------------------------|-----------------------|-------|------|-----------------------------|-------|
| N/A                       | Ramp Length (in)      | 58.0  | No   | Ramp Slope (%)              | 8.9   |
| Yes                       | Ramp Width (in)       | 48.0  | No   | Ramp XSlope (%)             | 5.6   |
| N/A                       | Flare Type LT         | N/A   | N/A  | Flare Type RT               | N/A   |
| N/A                       | Flare Slope LT (%)    | N/A   | N/A  | Flare Slope RT (%)          | N/A   |
| N/A                       | Flare Traversable LT? | N/A   | N/A  | Flare Traversable RT?       | N/A   |
| N/A                       | Landing Length (in)   | N/A   | N/A  | DWS Provided?               | N/A   |
| N/A                       | Landing Width (in)    | N/A   | N/A  | DWS Contrast?               | N/A   |
| N/A                       | Landing Slope (%)     | N/A   | N/A  | DWS Length (in)             | N/A   |
| N/A                       | Landing X Slope (%)   | N/A   | N/A  | DWS Full Width?             | N/A   |
| N/A                       | Landing Curb? (Y/N)   | N/A   | N/A  | DWS Offset (in)             | N/A   |
| N/A                       | Shared Landing?       | N/A   |      |                             |       |
| N/A                       | Gutter Ponding?       | N/A   | N/A  | Gutter Slope (%)            | N/A   |
| N/A                       | Gutter Lip Ht (in)    | N/A   | N/A  | Gutter X Slope (%)          | N/A   |
| N/A                       | Painted X Walk1?      | Yes   | N/A  | Painted X Walk2?            | Yes   |
|                           | X Walk 1 Direction    | To NE |      | X Walk 2 Direction          | To NW |
| N/A                       | X Walk 1 Width (in)   | 108.0 | N/A  | X Walk 2 Width (in)         | 104.0 |
|                           | X Walk 1 Slope (%)    | 1.4   |      | X Walk 2 Slope (%)          | 3.5   |
|                           | X Walk 1 X Slope (%)  | 3.0   |      | X Walk 2 X Slope (%)        | 2.3   |
| N/A                       | Ramp inside XWalk1?   | Yes   | N/A  | Ramp inside XWalk2?         | Yes   |
|                           | Road Slope (%)        | 1.1   | N/A  | Clear Space?                | N/A   |
|                           | Road X Slope (%)      | 5.2   | N/A  | Clear Space to XWalk (in)   | N/A   |
| N/A                       | Any Obstructions?     | N/A   | N/A  | Storm Grate/Utility Hazard? | N/A   |
|                           | Obstruction Type      |       | l    | Storm Grate/Utility Type    |       |
|                           |                       | N/A   |      |                             | N/A   |

Yes

Surface Condition? (G/P)

Good