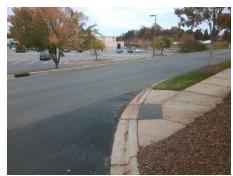

## Field Measurements/Component Compliance

**ENTRANCE** Street 1 Name Stop Condition-Street 2 Street 2 Name **FINCHER FARM RD** Stop Condition-Street 1

Possible Solutions: Remove & Replace Curb Ramp With **Two New Directional Ramps or** Equivalent. Surveyor Notes: N/A PROW/ADA: Not Found, R304.2.2

Total Cost: 3200.00

| Field Measurements/Component Compliance |                       |       |                        |                             |       |
|-----------------------------------------|-----------------------|-------|------------------------|-----------------------------|-------|
| Compliance Description                  |                       | Data  | Compliance Description |                             | Data  |
| N/A                                     | Ramp Length (in)      | 58.0  | No                     | Ramp Slope (%)              | 12.9  |
| Yes                                     | Ramp Width (in)       | 48.0  | Yes                    | Ramp XSlope (%)             | 0.5   |
| N/A                                     | Flare Type LT         | N/A   | N/A                    | Flare Type RT               | N/A   |
| N/A                                     | Flare Slope LT (%)    | N/A   | N/A                    | Flare Slope RT (%)          | N/A   |
| N/A                                     | Flare Traversable LT? | N/A   | N/A                    | Flare Traversable RT?       | N/A   |
| N/A                                     | Landing Length (in)   | N/A   | N/A                    | DWS Provided?               | N/A   |
| N/A                                     | Landing Width (in)    | N/A   | N/A                    | DWS Contrast?               | N/A   |
| N/A                                     | Landing Slope (%)     | N/A   | N/A                    | DWS Length (in)             | N/A   |
| N/A                                     | Landing X Slope (%)   | N/A   | N/A                    | DWS Full Width?             | N/A   |
| N/A                                     | Landing Curb? (Y/N)   | N/A   | N/A                    | DWS Offset (in)             | N/A   |
| N/A                                     | Shared Landing?       | N/A   |                        |                             |       |
| N/A                                     | Gutter Ponding?       | N/A   | N/A                    | Gutter Slope (%)            | N/A   |
| N/A                                     | Gutter Lip Ht (in)    | N/A   | N/A                    | Gutter X Slope (%)          | N/A   |
| N/A                                     | Painted X Walk1?      | No    | N/A                    | Painted X Walk2?            | No    |
|                                         | X Walk 1 Direction    | To SW |                        | X Walk 2 Direction          | To NW |
| N/A                                     | X Walk 1 Width (in)   | N/A   | N/A                    | X Walk 2 Width (in)         | N/A   |
|                                         | X Walk 1 Slope (%)    | 3.4   |                        | X Walk 2 Slope (%)          | 2.2   |
|                                         | X Walk 1 X Slope (%)  | 2.8   |                        | X Walk 2 X Slope (%)        | 7.3   |
| N/A                                     | Ramp inside XWalk1?   | N/A   | N/A                    | Ramp inside XWalk2?         | N/A   |
|                                         | Road Slope (%)        | 0.4   | N/A                    | Clear Space?                | N/A   |
|                                         | Road X Slope (%)      | 5.7   | N/A                    | Clear Space to XWalk (in)   | N/A   |
| N/A                                     | Any Obstructions?     | N/A   | N/A                    | Storm Grate/Utility Hazard? | N/A   |
|                                         | Obstruction Type      |       |                        | Storm Grate/Utility Type    |       |
|                                         |                       | N/A   |                        |                             | N/A   |
|                                         |                       |       | Yes                    | Surface Condition? (G/P)    | Good  |