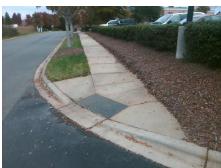

## Field Measurements/Component Compliance

**ENTRANCE** Street 1 Name Stop Condition-Street 2 Street 2 Name **FINCHER FARM RD** Stop Condition-Street 1

Possible Solutions: Remove & Replace Curb Ramp With **Two New Directional Ramps or** Equivalent. Surveyor Notes: N/A PROW/ADA: Not Found, R304.2.2

Total Cost: 3200.00

| Field Measurements/Component Compliance |                       |       |                        |                             |       |
|-----------------------------------------|-----------------------|-------|------------------------|-----------------------------|-------|
| Compliance Description                  |                       | Data  | Compliance Description |                             | Data  |
| N/A                                     | Ramp Length (in)      | 58.0  | No                     | Ramp Slope (%)              | 12.9  |
| Yes                                     | Ramp Width (in)       | 48.0  | Yes                    | Ramp XSlope (%)             | 0.5   |
| N/A                                     | Flare Type LT         | N/A   | N/A                    | Flare Type RT               | N/A   |
| N/A                                     | Flare Slope LT (%)    | N/A   | N/A                    | Flare Slope RT (%)          | N/A   |
| N/A                                     | Flare Traversable LT? | N/A   | N/A                    | Flare Traversable RT?       | N/A   |
| N/A                                     | Landing Length (in)   | N/A   | N/A                    | DWS Provided?               | N/A   |
| N/A                                     | Landing Width (in)    | N/A   | N/A                    | DWS Contrast?               | N/A   |
| N/A                                     | Landing Slope (%)     | N/A   | N/A                    | DWS Length (in)             | N/A   |
| N/A                                     | Landing X Slope (%)   | N/A   | N/A                    | DWS Full Width?             | N/A   |
| N/A                                     | Landing Curb? (Y/N)   | N/A   | N/A                    | DWS Offset (in)             | N/A   |
| N/A                                     | Shared Landing?       | N/A   |                        |                             |       |
| N/A                                     | Gutter Ponding?       | N/A   | N/A                    | Gutter Slope (%)            | N/A   |
| N/A                                     | Gutter Lip Ht (in)    | N/A   | N/A                    | Gutter X Slope (%)          | N/A   |
| N/A                                     | Painted X Walk1?      | No    | N/A                    | Painted X Walk2?            | No    |
|                                         | X Walk 1 Direction    | To SW |                        | X Walk 2 Direction          | To NW |
| N/A                                     | X Walk 1 Width (in)   | N/A   | N/A                    | X Walk 2 Width (in)         | N/A   |
|                                         | X Walk 1 Slope (%)    | 3.4   |                        | X Walk 2 Slope (%)          | 2.2   |
|                                         | X Walk 1 X Slope (%)  | 2.8   |                        | X Walk 2 X Slope (%)        | 7.3   |
| N/A                                     | Ramp inside XWalk1?   | N/A   | N/A                    | Ramp inside XWalk2?         | N/A   |
|                                         | Road Slope (%)        | 0.4   | N/A                    | Clear Space?                | N/A   |
|                                         | Road X Slope (%)      | 5.7   | N/A                    | Clear Space to XWalk (in)   | N/A   |
| N/A                                     | Any Obstructions?     | N/A   | N/A                    | Storm Grate/Utility Hazard? | N/A   |
|                                         | Obstruction Type      |       |                        | Storm Grate/Utility Type    |       |
|                                         |                       | N/A   |                        |                             | N/A   |
|                                         |                       |       | Yes                    | Surface Condition? (G/P)    | Good  |