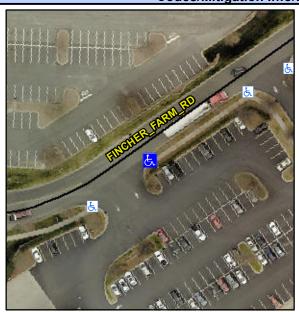

## **Access Compliance Report Public Rights-of-Way** (Curb Ramps)

Intersection ID: N/A Main Street: FINCHER FARM RD **Cross Street: N/A** Location: SE **ADA ID: DFDEF5FF7A70** Ramp Type: PerpDiag Initial Pass/Fail: Fail **Overall Compliance: No Severity Score:** 25