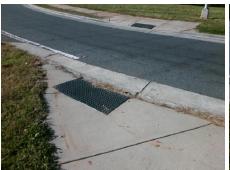

## **Access Compliance Report Public Rights-of-Way** (Curb Ramps)

Data

13.8

5.6

N/A

Good

Main Street: EASTWAY DR **Cross Street: EASTWAY DR RA** Location: SW Intersection ID: 43146 ADA ID: DFE23E09B8A8 Ramp Type: Perp Initial Pass/Fail: Fail **Overall Compliance: No** Severity Score: 46.25

## Field Measurements/Component Compliance

No

Compliance Description

Ramp Slope (%)

Surface Condition? (G/P)

Data

37.0

**EASTWAY DR RA** Street 1 Name Stop Condition-Street 2 None Street 2 Name N/A Stop Condition-Street 1 N/A

| Possible Solutions:            |  |  |  |  |  |
|--------------------------------|--|--|--|--|--|
| Remove & Replace Entire Ramp.  |  |  |  |  |  |
| ·                              |  |  |  |  |  |
|                                |  |  |  |  |  |
|                                |  |  |  |  |  |
|                                |  |  |  |  |  |
|                                |  |  |  |  |  |
| Surveyor Notes:                |  |  |  |  |  |
| N/A                            |  |  |  |  |  |
| 1471                           |  |  |  |  |  |
|                                |  |  |  |  |  |
|                                |  |  |  |  |  |
| PROW/ADA:                      |  |  |  |  |  |
| Not Found, R304.5.1, R304.2.2, |  |  |  |  |  |
| R304.5.3                       |  |  |  |  |  |
|                                |  |  |  |  |  |
|                                |  |  |  |  |  |
|                                |  |  |  |  |  |
|                                |  |  |  |  |  |
|                                |  |  |  |  |  |
|                                |  |  |  |  |  |