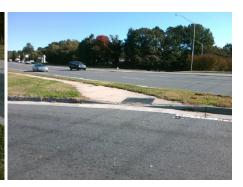

## **Access Compliance Report Public Rights-of-Way** (Curb Ramps)

Data

13.8

5.6

N/A

Good

Main Street: EASTWAY DR **Cross Street: EASTWAY DR RA** Location: SW Intersection ID: 43146 ADA ID: DFE23E09B8A8 Ramp Type: Perp Initial Pass/Fail: Fail **Overall Compliance: No** Severity Score: 46.25

## Field Measurements/Component Compliance

No

Compliance Description

Ramp Slope (%)

Surface Condition? (G/P)

Data

37.0

**EASTWAY DR RA** Street 1 Name Stop Condition-Street 2 None Street 2 Name N/A Stop Condition-Street 1 N/A

| Possible Solutions:            |  |  |  |  |  |
|--------------------------------|--|--|--|--|--|
| Remove & Replace Entire Ramp.  |  |  |  |  |  |
| ·                              |  |  |  |  |  |
|                                |  |  |  |  |  |
|                                |  |  |  |  |  |
|                                |  |  |  |  |  |
|                                |  |  |  |  |  |
| Surveyor Notes:                |  |  |  |  |  |
| N/A                            |  |  |  |  |  |
| 1471                           |  |  |  |  |  |
|                                |  |  |  |  |  |
|                                |  |  |  |  |  |
| PROW/ADA:                      |  |  |  |  |  |
| Not Found, R304.5.1, R304.2.2, |  |  |  |  |  |
| R304.5.3                       |  |  |  |  |  |
|                                |  |  |  |  |  |
|                                |  |  |  |  |  |
|                                |  |  |  |  |  |
|                                |  |  |  |  |  |
|                                |  |  |  |  |  |
|                                |  |  |  |  |  |