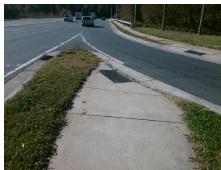

## **Access Compliance Report Public Rights-of-Way** (Curb Ramps)

Data

13.8

5.6

N/A

Good

Main Street: EASTWAY DR **Cross Street: EASTWAY DR RA** Location: SW Intersection ID: 43146 ADA ID: DFE23E09B8A8 Ramp Type: Perp Initial Pass/Fail: Fail **Overall Compliance: No** Severity Score: 46.25

## Field Measurements/Component Compliance

No

Compliance Description

Ramp Slope (%)

Surface Condition? (G/P)

Data

37.0

**EASTWAY DR RA** Street 1 Name Stop Condition-Street 2 None Street 2 Name N/A Stop Condition-Street 1 N/A

| Possible Solutions:            |  |  |  |  |  |
|--------------------------------|--|--|--|--|--|
| Remove & Replace Entire Ramp.  |  |  |  |  |  |
| ·                              |  |  |  |  |  |
|                                |  |  |  |  |  |
|                                |  |  |  |  |  |
|                                |  |  |  |  |  |
|                                |  |  |  |  |  |
| Surveyor Notes:                |  |  |  |  |  |
| N/A                            |  |  |  |  |  |
| 1471                           |  |  |  |  |  |
|                                |  |  |  |  |  |
|                                |  |  |  |  |  |
| PROW/ADA:                      |  |  |  |  |  |
| Not Found, R304.5.1, R304.2.2, |  |  |  |  |  |
| R304.5.3                       |  |  |  |  |  |
|                                |  |  |  |  |  |
|                                |  |  |  |  |  |
|                                |  |  |  |  |  |
|                                |  |  |  |  |  |
|                                |  |  |  |  |  |
|                                |  |  |  |  |  |