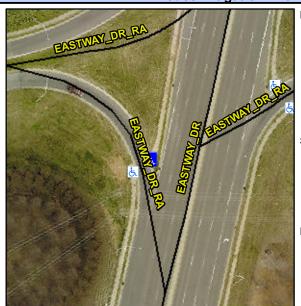

## **Access Compliance Report Public Rights-of-Way** (Curb Ramps)

Data

13.8

5.6

N/A

Good

Main Street: EASTWAY DR **Cross Street: EASTWAY DR RA** Location: SW Intersection ID: 43146 ADA ID: DFE23E09B8A8 Ramp Type: Perp Initial Pass/Fail: Fail **Overall Compliance: No** Severity Score: 46.25

## Field Measurements/Component Compliance

No

Compliance Description

Ramp Slope (%)

Surface Condition? (G/P)

Data

37.0

**EASTWAY DR RA** Street 1 Name Stop Condition-Street 2 None Street 2 Name N/A Stop Condition-Street 1 N/A