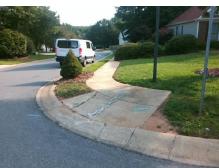

## **Access Compliance Report Public Rights-of-Way** (Curb Ramps)

Intersection ID: 4758 Main Street: ARKLOW\_RD **Cross Street: BEAKER\_CT** Location:

**Overall Compliance: No** ADA ID: DFE33CD7B80F Ramp Type: Perp Initial Pass/Fail: Fail Severity Score: 26.25

Total Cost:

1850.00

| Field Measurements/Component Compliance |                       |       |       |       |                         |      |  |  |
|-----------------------------------------|-----------------------|-------|-------|-------|-------------------------|------|--|--|
| Comp                                    | liance Description    | Data  | Compl | iance | Description             | Data |  |  |
| N/A                                     | Ramp Length (in)      | 48.5  | No    | Ramp  | Slope (%)               | 20.0 |  |  |
| Yes                                     | Ramp Width (in)       | 54.0  | No    | Ramp  | XSlope (%)              | 2.2  |  |  |
| N/A                                     | Flare Type LT         | N/A   | N/A   | Flare | Type RT                 | N/A  |  |  |
| N/A                                     | Flare Slope LT (%)    | N/A   | N/A   | Flare | Slope RT (%)            | N/A  |  |  |
| N/A                                     | Flare Traversable LT? | N/A   | N/A   | Flare | Traversable RT?         | N/A  |  |  |
| N/A                                     | Landing Length (in)   | N/A   | N/A   | DWS   | Provided?               | N/A  |  |  |
| N/A                                     | Landing Width (in)    | N/A   | N/A   | DWS   | Contrast?               | N/A  |  |  |
| N/A                                     | Landing Slope (%)     | N/A   | N/A   | DWS   | Length (in)             | N/A  |  |  |
| N/A                                     | Landing X Slope (%)   | N/A   | N/A   | DWS   | Full Width?             | N/A  |  |  |
| N/A                                     | Landing Curb? (Y/N)   | N/A   | N/A   | DWS   | Offset (in)             | N/A  |  |  |
| N/A                                     | Shared Landing?       | N/A   |       |       |                         |      |  |  |
| N/A                                     | Gutter Ponding?       | N/A   | N/A   | Gutte | er Slope (%)            | N/A  |  |  |
| N/A                                     | Gutter Lip Ht (in)    | N/A   | N/A   | Gutte | r X Slope (%)           | N/A  |  |  |
| N/A                                     | Painted X Walk1?      | No    | N/A   | Paint | ed X Walk2?             | N/A  |  |  |
|                                         | X Walk 1 Direction    | To SW |       | X Wa  | lk 2 Direction          | N/A  |  |  |
| N/A                                     | X Walk 1 Width (in)   | N/A   | N/A   | X Wa  | lk 2 Width (in)         | N/A  |  |  |
|                                         | X Walk 1 Slope (%)    | 9.4   |       | X Wa  | lk 2 Slope (%)          | N/A  |  |  |
|                                         | X Walk 1 X Slope (%)  | 0.8   |       | X Wa  | lk 2 X Slope (%)        | N/A  |  |  |
| N/A                                     | Ramp inside XWalk1?   | N/A   | N/A   | Ram   | inside XWalk2?          | N/A  |  |  |
|                                         | Road Slope (%)        | N/A   | N/A   | Clear | Space?                  | N/A  |  |  |
|                                         | Road X Slope (%)      | N/A   | N/A   | Clear | Space to XWalk (in)     | N/A  |  |  |
| N/A                                     | Any Obstructions?     | N/A   | N/A   | Storn | n Grate/Utility Hazard? | N/A  |  |  |
|                                         | Obstruction Type      |       |       | Storn | n Grate/Utility Type    |      |  |  |
|                                         |                       | N/A   |       |       |                         | N/A  |  |  |
|                                         |                       |       | Yes   | Surfa | ce Condition? (G/P)     | Good |  |  |