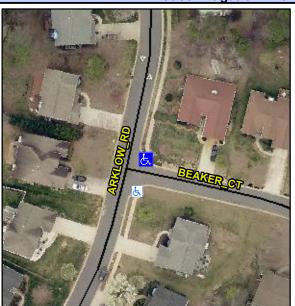

## **Access Compliance Report Public Rights-of-Way** (Curb Ramps)

Intersection ID: 4758 Main Street: ARKLOW\_RD **Cross Street: BEAKER\_CT** Location:

**Overall Compliance: No** ADA ID: DFE33CD7B80F Ramp Type: Perp Initial Pass/Fail: Fail Severity Score: 26.25