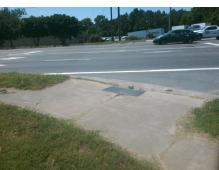

## **Access Compliance Report Public Rights-of-Way** (Curb Ramps)

Intersection ID: 23784 Main Street: E WESTINGHOUSE BV **Cross Street: NATIONS FORD RD** Location: ADA ID: DFE43DE0CF6F Ramp Type: Perp Initial Pass/Fail: Fail **Overall Compliance: No Severity Score:** 10

**Codes/Mitigation Info/Possible Solution** 

**E WESTINGHOUSE BV** Street 1 Name Stop Condition-Street 2 Signal Street 2 Name N/A Stop Condition-Street 1 N/A Possible Solutions: Remove & Replace Entire Ramp. Restripe Crosswalk. Surveyor Notes: N/A PROW/ADA: Not Found, R304.5.1, R304.5.3

Total Cost: 2050.00

| Data | liance Description          | Comp | Data  | liance Description    | Comp |
|------|-----------------------------|------|-------|-----------------------|------|
| 6.2  | Ramp Slope (%)              | Yes  | 113.0 | Ramp Length (in)      | N/A  |
| 2.1  | Ramp XSlope (%)             | No   | 43.0  | Ramp Width (in)       | No   |
| N/A  | Flare Type RT               | N/A  | N/A   | Flare Type LT         | N/A  |
| N/A  | Flare Slope RT (%)          | N/A  | N/A   | Flare Slope LT (%)    | N/A  |
| N/A  | Flare Traversable RT?       | N/A  | N/A   | Flare Traversable LT? | N/A  |
| N/A  | DWS Provided?               | N/A  | N/A   | Landing Length (in)   | N/A  |
| N/A  | DWS Contrast?               | N/A  | N/A   | Landing Width (in)    | N/A  |
| N/A  | DWS Length (in)             | N/A  | N/A   | Landing Slope (%)     | N/A  |
| N/A  | DWS Full Width?             | N/A  | N/A   | Landing X Slope (%)   | N/A  |
| N/A  | DWS Offset (in)             | N/A  | N/A   | Landing Curb? (Y/N)   | N/A  |
|      |                             |      | N/A   | Shared Landing?       | N/A  |
| N/A  | Gutter Slope (%)            | N/A  | N/A   | Gutter Ponding?       | N/A  |
| N/A  | Gutter X Slope (%)          | N/A  | N/A   | Gutter Lip Ht (in)    | N/A  |
| N/A  | Painted X Walk2?            | N/A  | Yes   | Painted X Walk1?      | N/A  |
| N/A  | X Walk 2 Direction          |      | To SW | X Walk 1 Direction    |      |
| N/A  | X Walk 2 Width (in)         | N/A  | 96.0  | X Walk 1 Width (in)   | N/A  |
| N/A  | X Walk 2 Slope (%)          |      | 4.3   | X Walk 1 Slope (%)    |      |
| N/A  | X Walk 2 X Slope (%)        |      | 0.3   | X Walk 1 X Slope (%)  |      |
| N/A  | Ramp inside XWalk2?         | N/A  | No    | Ramp inside XWalk1?   | N/A  |
| N/A  | Clear Space?                | N/A  | N/A   | Road Slope (%)        |      |
| N/A  | Clear Space to XWalk (in)   | N/A  | N/A   | Road X Slope (%)      |      |
| N/A  | Storm Grate/Utility Hazard? | N/A  | N/A   | Any Obstructions?     | N/A  |
|      | Storm Grate/Utility Type    |      |       | Obstruction Type      |      |
| N/A  |                             |      | N/A   |                       |      |
| Good | Surface Condition? (G/P)    | Yes  |       |                       |      |