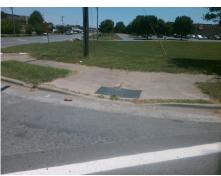

## **Access Compliance Report Public Rights-of-Way** (Curb Ramps)

Intersection ID: 23784 Main Street: E WESTINGHOUSE BV **Cross Street: NATIONS FORD RD** Location: ADA ID: DFE43DE0CF6F Ramp Type: Perp Initial Pass/Fail: Fail **Overall Compliance: No Severity Score:** 10

**Codes/Mitigation Info/Possible Solution** 

**E WESTINGHOUSE BV** Street 1 Name Stop Condition-Street 2 Signal Street 2 Name N/A Stop Condition-Street 1 N/A Possible Solutions: Remove & Replace Entire Ramp. Restripe Crosswalk. Surveyor Notes: N/A PROW/ADA: Not Found, R304.5.1, R304.5.3

Total Cost: 2050.00

| Data | liance Description          | Comp | Data  | liance Description    | Comp |
|------|-----------------------------|------|-------|-----------------------|------|
| 6.2  | Ramp Slope (%)              | Yes  | 113.0 | Ramp Length (in)      | N/A  |
| 2.1  | Ramp XSlope (%)             | No   | 43.0  | Ramp Width (in)       | No   |
| N/A  | Flare Type RT               | N/A  | N/A   | Flare Type LT         | N/A  |
| N/A  | Flare Slope RT (%)          | N/A  | N/A   | Flare Slope LT (%)    | N/A  |
| N/A  | Flare Traversable RT?       | N/A  | N/A   | Flare Traversable LT? | N/A  |
| N/A  | DWS Provided?               | N/A  | N/A   | Landing Length (in)   | N/A  |
| N/A  | DWS Contrast?               | N/A  | N/A   | Landing Width (in)    | N/A  |
| N/A  | DWS Length (in)             | N/A  | N/A   | Landing Slope (%)     | N/A  |
| N/A  | DWS Full Width?             | N/A  | N/A   | Landing X Slope (%)   | N/A  |
| N/A  | DWS Offset (in)             | N/A  | N/A   | Landing Curb? (Y/N)   | N/A  |
|      |                             |      | N/A   | Shared Landing?       | N/A  |
| N/A  | Gutter Slope (%)            | N/A  | N/A   | Gutter Ponding?       | N/A  |
| N/A  | Gutter X Slope (%)          | N/A  | N/A   | Gutter Lip Ht (in)    | N/A  |
| N/A  | Painted X Walk2?            | N/A  | Yes   | Painted X Walk1?      | N/A  |
| N/A  | X Walk 2 Direction          |      | To SW | X Walk 1 Direction    |      |
| N/A  | X Walk 2 Width (in)         | N/A  | 96.0  | X Walk 1 Width (in)   | N/A  |
| N/A  | X Walk 2 Slope (%)          |      | 4.3   | X Walk 1 Slope (%)    |      |
| N/A  | X Walk 2 X Slope (%)        |      | 0.3   | X Walk 1 X Slope (%)  |      |
| N/A  | Ramp inside XWalk2?         | N/A  | No    | Ramp inside XWalk1?   | N/A  |
| N/A  | Clear Space?                | N/A  | N/A   | Road Slope (%)        |      |
| N/A  | Clear Space to XWalk (in)   | N/A  | N/A   | Road X Slope (%)      |      |
| N/A  | Storm Grate/Utility Hazard? | N/A  | N/A   | Any Obstructions?     | N/A  |
|      | Storm Grate/Utility Type    |      |       | Obstruction Type      |      |
| N/A  |                             |      | N/A   |                       |      |
| Good | Surface Condition? (G/P)    | Yes  |       |                       |      |