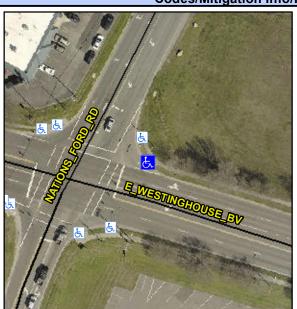

## **Access Compliance Report Public Rights-of-Way** (Curb Ramps)

Intersection ID: 23784 Main Street: E WESTINGHOUSE BV **Cross Street: NATIONS FORD RD** Location: ADA ID: DFE43DE0CF6F Ramp Type: Perp Initial Pass/Fail: Fail **Overall Compliance: No Severity Score:** 10

**Codes/Mitigation Info/Possible Solution** 

**E WESTINGHOUSE BV** Street 1 Name Stop Condition-Street 2 Signal Street 2 Name N/A Stop Condition-Street 1 N/A Possible Solutions: Remove & Replace Entire Ramp. Restripe Crosswalk. Surveyor Notes: N/A PROW/ADA: Not Found, R304.5.1, R304.5.3