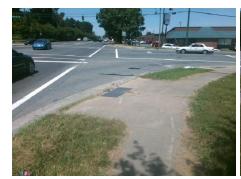

## **Access Compliance Report Public Rights-of-Way** (Curb Ramps)

Intersection ID: 23784 Main Street: E WESTINGHOUSE BV **Cross Street: NATIONS FORD RD** Location: ADA ID: DFE43DE0CF6F Ramp Type: Perp Initial Pass/Fail: Fail **Overall Compliance: No Severity Score:** 10

**Codes/Mitigation Info/Possible Solution** 

**E WESTINGHOUSE BV** Street 1 Name Stop Condition-Street 2 Signal Street 2 Name N/A Stop Condition-Street 1 N/A Possible Solutions: Remove & Replace Entire Ramp. Restripe Crosswalk. Surveyor Notes: N/A PROW/ADA: Not Found, R304.5.1, R304.5.3

Total Cost: 2050.00

| Data | liance Description          | Comp | Data  | liance Description    | Comp |
|------|-----------------------------|------|-------|-----------------------|------|
| 6.2  | Ramp Slope (%)              | Yes  | 113.0 | Ramp Length (in)      | N/A  |
| 2.1  | Ramp XSlope (%)             | No   | 43.0  | Ramp Width (in)       | No   |
| N/A  | Flare Type RT               | N/A  | N/A   | Flare Type LT         | N/A  |
| N/A  | Flare Slope RT (%)          | N/A  | N/A   | Flare Slope LT (%)    | N/A  |
| N/A  | Flare Traversable RT?       | N/A  | N/A   | Flare Traversable LT? | N/A  |
| N/A  | DWS Provided?               | N/A  | N/A   | Landing Length (in)   | N/A  |
| N/A  | DWS Contrast?               | N/A  | N/A   | Landing Width (in)    | N/A  |
| N/A  | DWS Length (in)             | N/A  | N/A   | Landing Slope (%)     | N/A  |
| N/A  | DWS Full Width?             | N/A  | N/A   | Landing X Slope (%)   | N/A  |
| N/A  | DWS Offset (in)             | N/A  | N/A   | Landing Curb? (Y/N)   | N/A  |
|      |                             |      | N/A   | Shared Landing?       | N/A  |
| N/A  | Gutter Slope (%)            | N/A  | N/A   | Gutter Ponding?       | N/A  |
| N/A  | Gutter X Slope (%)          | N/A  | N/A   | Gutter Lip Ht (in)    | N/A  |
| N/A  | Painted X Walk2?            | N/A  | Yes   | Painted X Walk1?      | N/A  |
| N/A  | X Walk 2 Direction          |      | To SW | X Walk 1 Direction    |      |
| N/A  | X Walk 2 Width (in)         | N/A  | 96.0  | X Walk 1 Width (in)   | N/A  |
| N/A  | X Walk 2 Slope (%)          |      | 4.3   | X Walk 1 Slope (%)    |      |
| N/A  | X Walk 2 X Slope (%)        |      | 0.3   | X Walk 1 X Slope (%)  |      |
| N/A  | Ramp inside XWalk2?         | N/A  | No    | Ramp inside XWalk1?   | N/A  |
| N/A  | Clear Space?                | N/A  | N/A   | Road Slope (%)        |      |
| N/A  | Clear Space to XWalk (in)   | N/A  | N/A   | Road X Slope (%)      |      |
| N/A  | Storm Grate/Utility Hazard? | N/A  | N/A   | Any Obstructions?     | N/A  |
|      | Storm Grate/Utility Type    |      |       | Obstruction Type      |      |
| N/A  |                             |      | N/A   |                       |      |
| Good | Surface Condition? (G/P)    | Yes  |       |                       |      |