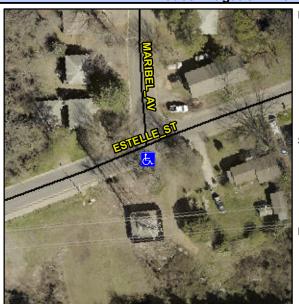

## Access Compliance Report Public Rights-of-Way (Curb Ramps)

Intersection ID: 8766Main Street:ESTELLE\_RDCross Street:MARIBEL\_AVLocation:SADA ID: DFE51DA6BBFERamp Type:PerpInitial Pass/Fail:FailOverall Compliance:NoSeverity Score:22.5

## Field Measurements/Component Compliance

| Street 1 Name           | ESTELLE ST |
|-------------------------|------------|
| Stop Condition-Street 2 | None       |
| Street 2 Name           | N/A        |
| Stop Condition-Street 1 | N/A        |