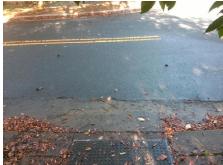

## Access Compliance Report Public Rights-of-Way (Curb Ramps)

Intersection ID: 8766Main Street:ESTELLE\_RDCross Street:MARIBEL\_AVLocation:SADA ID: DFE51DA6BBFERamp Type:PerpInitial Pass/Fail:FailOverall Compliance:NoSeverity Score:22.5

| 1850.00 |
|---------|
|         |

| Field Measurements/Component Compliance |                       |      |      |                             |      |  |  |
|-----------------------------------------|-----------------------|------|------|-----------------------------|------|--|--|
| Comp                                    | liance Description    | Data | Comp | liance Description          | Data |  |  |
| N/A                                     | Ramp Length (in)      | 25.5 | No   | Ramp Slope (%)              | 8.5  |  |  |
| No                                      | Ramp Width (in)       | 46.5 | No   | Ramp XSlope (%)             | 4.8  |  |  |
| N/A                                     | Flare Type LT         | N/A  | N/A  | Flare Type RT               | N/A  |  |  |
| N/A                                     | Flare Slope LT (%)    | N/A  | N/A  | Flare Slope RT (%)          | N/A  |  |  |
| N/A                                     | Flare Traversable LT? | N/A  | N/A  | Flare Traversable RT?       | N/A  |  |  |
| N/A                                     | Landing Length (in)   | N/A  | N/A  | DWS Provided?               | N/A  |  |  |
| N/A                                     | Landing Width (in)    | N/A  | N/A  | DWS Contrast?               | N/A  |  |  |
| N/A                                     | Landing Slope (%)     | N/A  | N/A  | DWS Length (in)             | N/A  |  |  |
| N/A                                     | Landing X Slope (%)   | N/A  | N/A  | DWS Full Width?             | N/A  |  |  |
| N/A                                     | Landing Curb? (Y/N)   | N/A  | N/A  | DWS Offset (in)             | N/A  |  |  |
| N/A                                     | Shared Landing?       | N/A  |      |                             |      |  |  |
| N/A                                     | Gutter Ponding?       | N/A  | N/A  | Gutter Slope (%)            | N/A  |  |  |
| N/A                                     | Gutter Lip Ht (in)    | N/A  | N/A  | Gutter X Slope (%)          | N/A  |  |  |
| N/A                                     | Painted X Walk1?      | No   | N/A  | Painted X Walk2?            | N/A  |  |  |
|                                         | X Walk 1 Direction    | To N |      | X Walk 2 Direction          | N/A  |  |  |
| N/A                                     | X Walk 1 Width (in)   | N/A  | N/A  | X Walk 2 Width (in)         | N/A  |  |  |
|                                         | X Walk 1 Slope (%)    | 4.8  |      | X Walk 2 Slope (%)          | N/A  |  |  |
|                                         | X Walk 1 X Slope (%)  | 4.7  |      | X Walk 2 X Slope (%)        | N/A  |  |  |
| N/A                                     | Ramp inside XWalk1?   | N/A  | N/A  | Ramp inside XWalk2?         | N/A  |  |  |
|                                         | Road Slope (%)        | 4.7  | N/A  | Clear Space?                | N/A  |  |  |
|                                         | Road X Slope (%)      | 4.8  | N/A  | Clear Space to XWalk (in)   | N/A  |  |  |
| N/A                                     | Any Obstructions?     | N/A  | N/A  | Storm Grate/Utility Hazard? | N/A  |  |  |
|                                         | Obstruction Type      |      |      | Storm Grate/Utility Type    |      |  |  |
|                                         |                       | N/A  |      |                             | N/A  |  |  |
|                                         |                       |      | Yes  | Surface Condition? (G/P)    | Good |  |  |
|                                         |                       |      |      |                             |      |  |  |