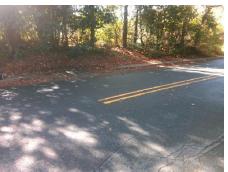

## Access Compliance Report Public Rights-of-Way (Curb Ramps)

Intersection ID: 8766Main Street:ESTELLE\_RDCross Street:MARIBEL\_AVLocation:SADA ID: DFE51DA6BBFERamp Type:PerpInitial Pass/Fail:FailOverall Compliance:NoSeverity Score:22.5

| 1850.00 |
|---------|
|         |

| Field Measurements/Component Compliance |                       |      |      |                             |      |  |  |
|-----------------------------------------|-----------------------|------|------|-----------------------------|------|--|--|
| Comp                                    | liance Description    | Data | Comp | liance Description          | Data |  |  |
| N/A                                     | Ramp Length (in)      | 25.5 | No   | Ramp Slope (%)              | 8.5  |  |  |
| No                                      | Ramp Width (in)       | 46.5 | No   | Ramp XSlope (%)             | 4.8  |  |  |
| N/A                                     | Flare Type LT         | N/A  | N/A  | Flare Type RT               | N/A  |  |  |
| N/A                                     | Flare Slope LT (%)    | N/A  | N/A  | Flare Slope RT (%)          | N/A  |  |  |
| N/A                                     | Flare Traversable LT? | N/A  | N/A  | Flare Traversable RT?       | N/A  |  |  |
| N/A                                     | Landing Length (in)   | N/A  | N/A  | DWS Provided?               | N/A  |  |  |
| N/A                                     | Landing Width (in)    | N/A  | N/A  | DWS Contrast?               | N/A  |  |  |
| N/A                                     | Landing Slope (%)     | N/A  | N/A  | DWS Length (in)             | N/A  |  |  |
| N/A                                     | Landing X Slope (%)   | N/A  | N/A  | DWS Full Width?             | N/A  |  |  |
| N/A                                     | Landing Curb? (Y/N)   | N/A  | N/A  | DWS Offset (in)             | N/A  |  |  |
| N/A                                     | Shared Landing?       | N/A  |      |                             |      |  |  |
| N/A                                     | Gutter Ponding?       | N/A  | N/A  | Gutter Slope (%)            | N/A  |  |  |
| N/A                                     | Gutter Lip Ht (in)    | N/A  | N/A  | Gutter X Slope (%)          | N/A  |  |  |
| N/A                                     | Painted X Walk1?      | No   | N/A  | Painted X Walk2?            | N/A  |  |  |
|                                         | X Walk 1 Direction    | To N |      | X Walk 2 Direction          | N/A  |  |  |
| N/A                                     | X Walk 1 Width (in)   | N/A  | N/A  | X Walk 2 Width (in)         | N/A  |  |  |
|                                         | X Walk 1 Slope (%)    | 4.8  |      | X Walk 2 Slope (%)          | N/A  |  |  |
|                                         | X Walk 1 X Slope (%)  | 4.7  |      | X Walk 2 X Slope (%)        | N/A  |  |  |
| N/A                                     | Ramp inside XWalk1?   | N/A  | N/A  | Ramp inside XWalk2?         | N/A  |  |  |
|                                         | Road Slope (%)        | 4.7  | N/A  | Clear Space?                | N/A  |  |  |
|                                         | Road X Slope (%)      | 4.8  | N/A  | Clear Space to XWalk (in)   | N/A  |  |  |
| N/A                                     | Any Obstructions?     | N/A  | N/A  | Storm Grate/Utility Hazard? | N/A  |  |  |
|                                         | Obstruction Type      |      |      | Storm Grate/Utility Type    |      |  |  |
|                                         |                       | N/A  |      |                             | N/A  |  |  |
|                                         |                       |      | Yes  | Surface Condition? (G/P)    | Good |  |  |
|                                         |                       |      |      |                             |      |  |  |