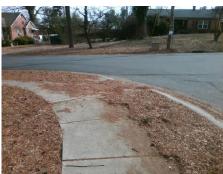

Possible Solutions: Remove & Replace Entire Ramp. Surveyor Notes: N/A PROW/ADA: Not Found, R304.5.1, R304.5.3

Total Cost: 1850.00

| Field Measurements/Component Compliance |                       |       |      |                             |      |  |  |
|-----------------------------------------|-----------------------|-------|------|-----------------------------|------|--|--|
| Compliance Description                  |                       | Data  | Comp | liance Description          | Data |  |  |
| N/A                                     | Ramp Length (in)      | 49.0  | Yes  | Ramp Slope (%)              | 6.9  |  |  |
| No                                      | Ramp Width (in)       | 47.0  | No   | Ramp XSlope (%)             | 5.4  |  |  |
| N/A                                     | Flare Type LT         | N/A   | N/A  | Flare Type RT               | N/A  |  |  |
| N/A                                     | Flare Slope LT (%)    | N/A   | N/A  | Flare Slope RT (%)          | N/A  |  |  |
| N/A                                     | Flare Traversable LT? | N/A   | N/A  | Flare Traversable RT?       | N/A  |  |  |
| N/A                                     | Landing Length (in)   | N/A   | N/A  | DWS Provided?               | N/A  |  |  |
| N/A                                     | Landing Width (in)    | N/A   | N/A  | DWS Contrast?               | N/A  |  |  |
| N/A                                     | Landing Slope (%)     | N/A   | N/A  | DWS Length (in)             | N/A  |  |  |
| N/A                                     | Landing X Slope (%)   | N/A   | N/A  | DWS Full Width?             | N/A  |  |  |
| N/A                                     | Landing Curb? (Y/N)   | N/A   | N/A  | DWS Offset (in)             | N/A  |  |  |
| N/A                                     | Shared Landing?       | N/A   |      |                             |      |  |  |
| N/A                                     | Gutter Ponding?       | N/A   | N/A  | Gutter Slope (%)            | N/A  |  |  |
| N/A                                     | Gutter Lip Ht (in)    | N/A   | N/A  | Gutter X Slope (%)          | N/A  |  |  |
| N/A                                     | Painted X Walk1?      | No    | N/A  | Painted X Walk2?            | N/A  |  |  |
|                                         | X Walk 1 Direction    | To SW |      | X Walk 2 Direction          | N/A  |  |  |
| N/A                                     | X Walk 1 Width (in)   | N/A   | N/A  | X Walk 2 Width (in)         | N/A  |  |  |
|                                         | X Walk 1 Slope (%)    | 5.7   |      | X Walk 2 Slope (%)          | N/A  |  |  |
|                                         | X Walk 1 X Slope (%)  | 1.4   |      | X Walk 2 X Slope (%)        | N/A  |  |  |
| N/A                                     | Ramp inside XWalk1?   | N/A   | N/A  | Ramp inside XWalk2?         | N/A  |  |  |
|                                         | Road Slope (%)        | N/A   | N/A  | Clear Space?                | N/A  |  |  |
|                                         | Road X Slope (%)      | N/A   | N/A  | Clear Space to XWalk (in)   | N/A  |  |  |
| N/A                                     | Any Obstructions?     | N/A   | N/A  | Storm Grate/Utility Hazard? | N/A  |  |  |
|                                         | Obstruction Type      |       |      | Storm Grate/Utility Type    |      |  |  |
|                                         |                       | N/A   |      |                             | N/A  |  |  |
|                                         |                       |       | Yes  | Surface Condition? (G/P)    | Good |  |  |
| 711                                     |                       |       |      |                             |      |  |  |