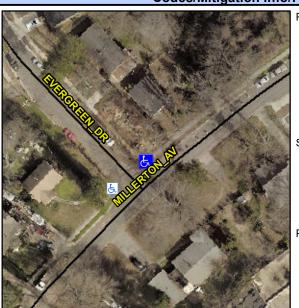

## **Access Compliance Report Public Rights-of-Way** (Curb Ramps)

Intersection ID: 12088 Main Street: MILLERTON\_AV **Cross Street: EVERGREEN\_DR** Location:

**Overall Compliance: No** ADA ID: DFE600EBD2F3 Ramp Type: Perp Initial Pass/Fail: Fail Severity Score: 21.25

## **Codes/Mitigation Info/Possible Solution**

| Street 1 Name           | EVERGREEN DR |
|-------------------------|--------------|
| Stop Condition-Street 2 | StopSign     |
| Street 2 Name           | N/A          |
| Stop Condition-Street 1 | N/A          |