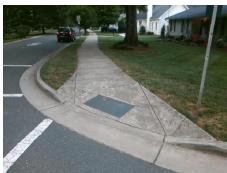

## Access Compliance Report Public Rights-of-Way (Curb Ramps)

Intersection ID: 16735 Main Street: JAMESTON\_DR Cross Street: PRINCETON\_AV Location: SW

ADA ID: DFEB2DDB1FBF Ramp Type: PerpDiag Initial Pass/Fail: Fail Overall Compliance: No Severity Score: 13.75

## Field Measurements/Component Compliance

Street 1 Name
Stop Condition-Street 2
Street 2 Name
Stop Condition-Street 1

JAMESTON DR StopSign PRINCETON AV None Possible Solutions:

Remove & Replace Curb Ramp With Two New Directional Ramps or Equivalent.

Surveyor Notes:

N/A

PROW/ADA:

Not Found, R304.2.2, R304.5.3

Total Cost: \$ 3200.00

| Field Measurements/Component Compliance |                        |                       |      |            |       |                         |       |
|-----------------------------------------|------------------------|-----------------------|------|------------|-------|-------------------------|-------|
|                                         | Compliance Description |                       | Data | Compliance |       | Description             | Data  |
|                                         | N/A                    | Ramp Length (in)      | 74.0 | No         | Ramp  | Slope (%)               | 9.1   |
|                                         | Yes                    | Ramp Width (in)       | 48.0 | No         | Ramp  | XSlope (%)              | 2.2   |
|                                         | N/A                    | Flare Type LT         | N/A  | N/A        | Flare | Type RT                 | N/A   |
|                                         | N/A                    | Flare Slope LT (%)    | N/A  | N/A        | Flare | Slope RT (%)            | N/A   |
|                                         | N/A                    | Flare Traversable LT? | N/A  | N/A        | Flare | Traversable RT?         | N/A   |
|                                         | N/A                    | Landing Length (in)   | N/A  | N/A        | DWS   | Provided?               | N/A   |
|                                         | N/A                    | Landing Width (in)    | N/A  | N/A        | DWS   | Contrast?               | N/A   |
|                                         | N/A                    | Landing Slope (%)     | N/A  | N/A        | DWS   | Length (in)             | N/A   |
|                                         | N/A                    | Landing X Slope (%)   | N/A  | N/A        | DWS   | Full Width?             | N/A   |
|                                         | N/A                    | Landing Curb? (Y/N)   | N/A  | N/A        | DWS   | Offset (in)             | N/A   |
|                                         | N/A                    | Shared Landing?       | N/A  |            |       |                         |       |
|                                         | N/A                    | Gutter Ponding?       | N/A  | N/A        | Gutte | er Slope (%)            | N/A   |
|                                         | N/A                    | Gutter Lip Ht (in)    | N/A  | N/A        | Gutte | er X Slope (%)          | N/A   |
|                                         | N/A                    | Painted X Walk1?      | No   | N/A        | Paint | ed X Walk2?             | Yes   |
|                                         |                        | X Walk 1 Direction    | ТоЕ  |            | X Wa  | lk 2 Direction          | To NE |
|                                         | N/A                    | X Walk 1 Width (in)   | N/A  | N/A        | X Wa  | lk 2 Width (in)         | 121.0 |
|                                         |                        | X Walk 1 Slope (%)    | 3.1  |            | X Wa  | lk 2 Slope (%)          | 7.2   |
|                                         |                        | X Walk 1 X Slope (%)  | 7.7  |            | X Wa  | lk 2 X Slope (%)        | 5.2   |
|                                         | N/A                    | Ramp inside XWalk1?   | N/A  | N/A        | Ram   | o inside XWalk2?        | Yes   |
|                                         |                        | Road Slope (%)        | 1.4  | N/A        | Clear | Space?                  | N/A   |
|                                         |                        | Road X Slope (%)      | 8.2  | N/A        | Clear | Space to XWalk (in)     | N/A   |
|                                         | N/A                    | Any Obstructions?     | N/A  | N/A        | Storn | n Grate/Utility Hazard? | N/A   |
|                                         |                        | Obstruction Type      |      |            | Storn | n Grate/Utility Type    |       |
|                                         |                        |                       | N/A  |            |       |                         | N/A   |
|                                         |                        |                       |      | Yes        | Surfa | ce Condition? (G/P)     | Good  |
|                                         |                        |                       |      |            |       |                         |       |