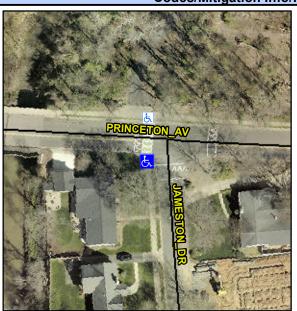

## Access Compliance Report Public Rights-of-Way (Curb Ramps)

Intersection ID: 16735 Main Street: JAMESTON\_DR Cross Street: PRINCETON\_AV Location: SW

ADA ID: DFEB2DDB1FBF Ramp Type: PerpDiag Initial Pass/Fail: Fail Overall Compliance: No Severity Score: 13.75

## Field Measurements/Component Compliance

Street 1 Name
Stop Condition-Street 2
Street 2 Name
Stop Condition-Street 1

JAMESTON DR StopSign PRINCETON AV None Possible Solutions:

Remove & Replace Curb Ramp With Two New Directional Ramps or Equivalent.