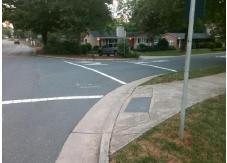

## Access Compliance Report Public Rights-of-Way (Curb Ramps)

Intersection ID: 16735 Main Street: JAMESTON\_DR Cross Street: PRINCETON\_AV Location: SW

ADA ID: DFEB2DDB1FBF Ramp Type: PerpDiag Initial Pass/Fail: Fail Overall Compliance: No Severity Score: 13.75

## Field Measurements/Component Compliance

Street 1 Name
Stop Condition-Street 2
Street 2 Name
Stop Condition-Street 1

JAMESTON DR StopSign PRINCETON AV None Possible Solutions:

Remove & Replace Curb Ramp With Two New Directional Ramps or Equivalent.

Surveyor Notes:

N/A

PROW/ADA:

Not Found, R304.2.2, R304.5.3

Total Cost: \$ 3200.00

| Field Measurements/Component Compliance |                        |                       |      |            |       |                         |       |
|-----------------------------------------|------------------------|-----------------------|------|------------|-------|-------------------------|-------|
|                                         | Compliance Description |                       | Data | Compliance |       | Description             | Data  |
|                                         | N/A                    | Ramp Length (in)      | 74.0 | No         | Ramp  | Slope (%)               | 9.1   |
|                                         | Yes                    | Ramp Width (in)       | 48.0 | No         | Ramp  | XSlope (%)              | 2.2   |
|                                         | N/A                    | Flare Type LT         | N/A  | N/A        | Flare | Type RT                 | N/A   |
|                                         | N/A                    | Flare Slope LT (%)    | N/A  | N/A        | Flare | Slope RT (%)            | N/A   |
|                                         | N/A                    | Flare Traversable LT? | N/A  | N/A        | Flare | Traversable RT?         | N/A   |
|                                         | N/A                    | Landing Length (in)   | N/A  | N/A        | DWS   | Provided?               | N/A   |
|                                         | N/A                    | Landing Width (in)    | N/A  | N/A        | DWS   | Contrast?               | N/A   |
|                                         | N/A                    | Landing Slope (%)     | N/A  | N/A        | DWS   | Length (in)             | N/A   |
|                                         | N/A                    | Landing X Slope (%)   | N/A  | N/A        | DWS   | Full Width?             | N/A   |
|                                         | N/A                    | Landing Curb? (Y/N)   | N/A  | N/A        | DWS   | Offset (in)             | N/A   |
|                                         | N/A                    | Shared Landing?       | N/A  |            |       |                         |       |
|                                         | N/A                    | Gutter Ponding?       | N/A  | N/A        | Gutte | er Slope (%)            | N/A   |
|                                         | N/A                    | Gutter Lip Ht (in)    | N/A  | N/A        | Gutte | er X Slope (%)          | N/A   |
|                                         | N/A                    | Painted X Walk1?      | No   | N/A        | Paint | ed X Walk2?             | Yes   |
|                                         |                        | X Walk 1 Direction    | ТоЕ  |            | X Wa  | lk 2 Direction          | To NE |
|                                         | N/A                    | X Walk 1 Width (in)   | N/A  | N/A        | X Wa  | lk 2 Width (in)         | 121.0 |
|                                         |                        | X Walk 1 Slope (%)    | 3.1  |            | X Wa  | lk 2 Slope (%)          | 7.2   |
|                                         |                        | X Walk 1 X Slope (%)  | 7.7  |            | X Wa  | lk 2 X Slope (%)        | 5.2   |
|                                         | N/A                    | Ramp inside XWalk1?   | N/A  | N/A        | Ram   | o inside XWalk2?        | Yes   |
|                                         |                        | Road Slope (%)        | 1.4  | N/A        | Clear | Space?                  | N/A   |
|                                         |                        | Road X Slope (%)      | 8.2  | N/A        | Clear | Space to XWalk (in)     | N/A   |
|                                         | N/A                    | Any Obstructions?     | N/A  | N/A        | Storn | n Grate/Utility Hazard? | N/A   |
|                                         |                        | Obstruction Type      |      |            | Storn | n Grate/Utility Type    |       |
|                                         |                        |                       | N/A  |            |       |                         | N/A   |
|                                         |                        |                       |      | Yes        | Surfa | ce Condition? (G/P)     | Good  |
|                                         |                        |                       |      |            |       |                         |       |