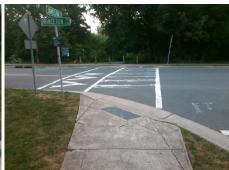

## Access Compliance Report Public Rights-of-Way (Curb Ramps)

Intersection ID: 16735 Main Street: JAMESTON\_DR Cross Street: PRINCETON\_AV Location: SW

ADA ID: DFEB2DDB1FBF Ramp Type: PerpDiag Initial Pass/Fail: Fail Overall Compliance: No Severity Score: 13.75

## Field Measurements/Component Compliance

Street 1 Name
Stop Condition-Street 2
Street 2 Name
Stop Condition-Street 1

JAMESTON DR StopSign PRINCETON AV None Possible Solutions:

Remove & Replace Curb Ramp With Two New Directional Ramps or Equivalent.

Surveyor Notes:

N/A

PROW/ADA:

Not Found, R304.2.2, R304.5.3

Total Cost: \$ 3200.00

| Field Measurements/Component Compliance |                        |                       |      |            |       |                         |       |
|-----------------------------------------|------------------------|-----------------------|------|------------|-------|-------------------------|-------|
|                                         | Compliance Description |                       | Data | Compliance |       | Description             | Data  |
|                                         | N/A                    | Ramp Length (in)      | 74.0 | No         | Ramp  | Slope (%)               | 9.1   |
|                                         | Yes                    | Ramp Width (in)       | 48.0 | No         | Ramp  | XSlope (%)              | 2.2   |
|                                         | N/A                    | Flare Type LT         | N/A  | N/A        | Flare | Type RT                 | N/A   |
|                                         | N/A                    | Flare Slope LT (%)    | N/A  | N/A        | Flare | Slope RT (%)            | N/A   |
|                                         | N/A                    | Flare Traversable LT? | N/A  | N/A        | Flare | Traversable RT?         | N/A   |
|                                         | N/A                    | Landing Length (in)   | N/A  | N/A        | DWS   | Provided?               | N/A   |
|                                         | N/A                    | Landing Width (in)    | N/A  | N/A        | DWS   | Contrast?               | N/A   |
|                                         | N/A                    | Landing Slope (%)     | N/A  | N/A        | DWS   | Length (in)             | N/A   |
|                                         | N/A                    | Landing X Slope (%)   | N/A  | N/A        | DWS   | Full Width?             | N/A   |
|                                         | N/A                    | Landing Curb? (Y/N)   | N/A  | N/A        | DWS   | Offset (in)             | N/A   |
|                                         | N/A                    | Shared Landing?       | N/A  |            |       |                         |       |
|                                         | N/A                    | Gutter Ponding?       | N/A  | N/A        | Gutte | er Slope (%)            | N/A   |
|                                         | N/A                    | Gutter Lip Ht (in)    | N/A  | N/A        | Gutte | er X Slope (%)          | N/A   |
|                                         | N/A                    | Painted X Walk1?      | No   | N/A        | Paint | ed X Walk2?             | Yes   |
|                                         |                        | X Walk 1 Direction    | ТоЕ  |            | X Wa  | lk 2 Direction          | To NE |
|                                         | N/A                    | X Walk 1 Width (in)   | N/A  | N/A        | X Wa  | lk 2 Width (in)         | 121.0 |
|                                         |                        | X Walk 1 Slope (%)    | 3.1  |            | X Wa  | lk 2 Slope (%)          | 7.2   |
|                                         |                        | X Walk 1 X Slope (%)  | 7.7  |            | X Wa  | lk 2 X Slope (%)        | 5.2   |
|                                         | N/A                    | Ramp inside XWalk1?   | N/A  | N/A        | Ram   | o inside XWalk2?        | Yes   |
|                                         |                        | Road Slope (%)        | 1.4  | N/A        | Clear | Space?                  | N/A   |
|                                         |                        | Road X Slope (%)      | 8.2  | N/A        | Clear | Space to XWalk (in)     | N/A   |
|                                         | N/A                    | Any Obstructions?     | N/A  | N/A        | Storn | n Grate/Utility Hazard? | N/A   |
|                                         |                        | Obstruction Type      |      |            | Storn | n Grate/Utility Type    |       |
|                                         |                        |                       | N/A  |            |       |                         | N/A   |
|                                         |                        |                       |      | Yes        | Surfa | ce Condition? (G/P)     | Good  |
|                                         |                        |                       |      |            |       |                         |       |