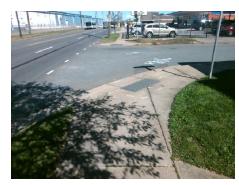

## **Access Compliance Report Public Rights-of-Way** (Curb Ramps)

Intersection ID: 10295 Main Street: N\_GRAHAM\_ST Cross Street: KESWICK\_AV Location: SE ADA ID: DFEC11462B89 Ramp Type: PerpDiag Initial Pass/Fail: Fail **Overall Compliance: No Severity Score:** 25

Total Cost: 3200.00

| Field Measurements/Component Compliance |                        |                       |       |                        |                    |                       |       |
|-----------------------------------------|------------------------|-----------------------|-------|------------------------|--------------------|-----------------------|-------|
|                                         | Compliance Description |                       | Data  | Compliance Description |                    | Data                  |       |
|                                         | N/A                    | Ramp Length (in)      | 69.0  | No                     | Ramp               | Slope (%)             | 15.8  |
|                                         | Yes                    | Ramp Width (in)       | 48.0  | Yes                    | Ramp               | XSlope (%)            | 0.6   |
|                                         | N/A                    | Flare Type LT         | N/A   | N/A                    | Flare <sup>-</sup> | Гуре RT               | N/A   |
|                                         | N/A                    | Flare Slope LT (%)    | N/A   | N/A                    | Flare              | Slope RT (%)          | N/A   |
|                                         | N/A                    | Flare Traversable LT? | N/A   | N/A                    | Flare <sup>-</sup> | Traversable RT?       | N/A   |
|                                         | N/A                    | Landing Length (in)   | N/A   | N/A                    | DWS                | Provided?             | N/A   |
|                                         | N/A                    | Landing Width (in)    | N/A   | N/A                    | DWS                | Contrast?             | N/A   |
|                                         | N/A                    | Landing Slope (%)     | N/A   | N/A                    | DWS                | Length (in)           | N/A   |
|                                         | N/A                    | Landing X Slope (%)   | N/A   | N/A                    | DWS                | Full Width?           | N/A   |
|                                         | N/A                    | Landing Curb? (Y/N)   | N/A   | N/A                    | DWS                | Offset (in)           | N/A   |
|                                         | N/A                    | Shared Landing?       | N/A   |                        |                    |                       |       |
|                                         | N/A                    | Gutter Ponding?       | N/A   | N/A                    | Gutter             | Slope (%)             | N/A   |
|                                         | N/A                    | Gutter Lip Ht (in)    | N/A   | N/A                    | Gutter             | X Slope (%)           | N/A   |
|                                         | N/A                    | Painted X Walk1?      | No    | N/A                    | Painte             | d X Walk2?            | No    |
|                                         |                        | X Walk 1 Direction    | To NE |                        | X Wall             | k 2 Direction         | To NW |
|                                         | N/A                    | X Walk 1 Width (in)   | N/A   | N/A                    | X Wall             | k 2 Width (in)        | N/A   |
|                                         |                        | X Walk 1 Slope (%)    | 1.3   |                        | X Wall             | k 2 Slope (%)         | 5.0   |
|                                         |                        | X Walk 1 X Slope (%)  | 0.9   |                        | X Wall             | k 2 X Slope (%)       | 1.3   |
|                                         | N/A                    | Ramp inside XWalk1?   | N/A   | N/A                    | Ramp               | inside XWalk2?        | N/A   |
|                                         |                        | Road Slope (%)        | 1.7   | N/A                    | Clear              | Space?                | N/A   |
|                                         |                        | Road X Slope (%)      | 1.3   | N/A                    | Clear              | Space to XWalk (in)   | N/A   |
|                                         | N/A                    | Any Obstructions?     | N/A   | N/A                    | Storm              | Grate/Utility Hazard? | N/A   |
|                                         |                        | Obstruction Type      |       |                        | Storm              | Grate/Utility Type    |       |
|                                         |                        |                       | N/A   |                        |                    |                       | N/A   |
|                                         |                        |                       |       | Yes                    | Surfac             | e Condition? (G/P)    | Good  |
|                                         |                        |                       |       |                        |                    |                       |       |