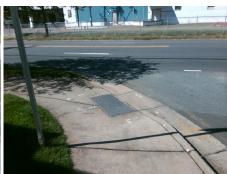

## **Access Compliance Report Public Rights-of-Way** (Curb Ramps)

Intersection ID: 10295 Main Street: N\_GRAHAM\_ST Cross Street: KESWICK\_AV Location: SE ADA ID: DFEC11462B89 Ramp Type: PerpDiag Initial Pass/Fail: Fail **Overall Compliance: No Severity Score:** 25

Total Cost: 3200.00

| Field Measurements/Component Compliance |                        |                       |       |                        |                    |                       |       |
|-----------------------------------------|------------------------|-----------------------|-------|------------------------|--------------------|-----------------------|-------|
|                                         | Compliance Description |                       | Data  | Compliance Description |                    | Data                  |       |
|                                         | N/A                    | Ramp Length (in)      | 69.0  | No                     | Ramp               | Slope (%)             | 15.8  |
|                                         | Yes                    | Ramp Width (in)       | 48.0  | Yes                    | Ramp               | XSlope (%)            | 0.6   |
|                                         | N/A                    | Flare Type LT         | N/A   | N/A                    | Flare <sup>-</sup> | Гуре RT               | N/A   |
|                                         | N/A                    | Flare Slope LT (%)    | N/A   | N/A                    | Flare              | Slope RT (%)          | N/A   |
|                                         | N/A                    | Flare Traversable LT? | N/A   | N/A                    | Flare <sup>-</sup> | Traversable RT?       | N/A   |
|                                         | N/A                    | Landing Length (in)   | N/A   | N/A                    | DWS                | Provided?             | N/A   |
|                                         | N/A                    | Landing Width (in)    | N/A   | N/A                    | DWS                | Contrast?             | N/A   |
|                                         | N/A                    | Landing Slope (%)     | N/A   | N/A                    | DWS                | Length (in)           | N/A   |
|                                         | N/A                    | Landing X Slope (%)   | N/A   | N/A                    | DWS                | Full Width?           | N/A   |
|                                         | N/A                    | Landing Curb? (Y/N)   | N/A   | N/A                    | DWS                | Offset (in)           | N/A   |
|                                         | N/A                    | Shared Landing?       | N/A   |                        |                    |                       |       |
|                                         | N/A                    | Gutter Ponding?       | N/A   | N/A                    | Gutter             | Slope (%)             | N/A   |
|                                         | N/A                    | Gutter Lip Ht (in)    | N/A   | N/A                    | Gutter             | X Slope (%)           | N/A   |
|                                         | N/A                    | Painted X Walk1?      | No    | N/A                    | Painte             | d X Walk2?            | No    |
|                                         |                        | X Walk 1 Direction    | To NE |                        | X Wall             | k 2 Direction         | To NW |
|                                         | N/A                    | X Walk 1 Width (in)   | N/A   | N/A                    | X Wall             | k 2 Width (in)        | N/A   |
|                                         |                        | X Walk 1 Slope (%)    | 1.3   |                        | X Wall             | k 2 Slope (%)         | 5.0   |
|                                         |                        | X Walk 1 X Slope (%)  | 0.9   |                        | X Wall             | k 2 X Slope (%)       | 1.3   |
|                                         | N/A                    | Ramp inside XWalk1?   | N/A   | N/A                    | Ramp               | inside XWalk2?        | N/A   |
|                                         |                        | Road Slope (%)        | 1.7   | N/A                    | Clear              | Space?                | N/A   |
|                                         |                        | Road X Slope (%)      | 1.3   | N/A                    | Clear              | Space to XWalk (in)   | N/A   |
|                                         | N/A                    | Any Obstructions?     | N/A   | N/A                    | Storm              | Grate/Utility Hazard? | N/A   |
|                                         |                        | Obstruction Type      |       |                        | Storm              | Grate/Utility Type    |       |
|                                         |                        |                       | N/A   |                        |                    |                       | N/A   |
|                                         |                        |                       |       | Yes                    | Surfac             | e Condition? (G/P)    | Good  |
|                                         |                        |                       |       |                        |                    |                       |       |