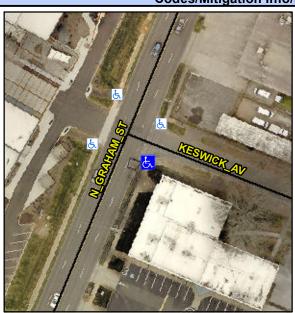

## **Access Compliance Report Public Rights-of-Way** (Curb Ramps)

Intersection ID: 10295 Main Street: N\_GRAHAM\_ST Cross Street: KESWICK\_AV Location: SE ADA ID: DFEC11462B89 Ramp Type: PerpDiag Initial Pass/Fail: Fail **Overall Compliance: No Severity Score:** 25

**Codes/Mitigation Info/Possible Solution** 

Street 1 Name Stop Condition-Street 2 Street 2 Name Stop Condition-Street 1

**KESWICK AV** StopSign **N GRAHAM ST** None

Possible Solutions: Remove & Replace Curb Ramp With **Two New Directional Ramps or** Equivalent. Surveyor Notes: N/A PROW/ADA: Not Found, R304.2.2