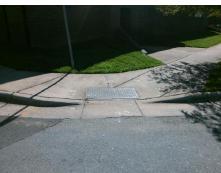

## **Access Compliance Report Public Rights-of-Way** (Curb Ramps)

Intersection ID: 10295 Main Street: N\_GRAHAM\_ST Cross Street: KESWICK\_AV Location: SE ADA ID: DFEC11462B89 Ramp Type: PerpDiag Initial Pass/Fail: Fail **Overall Compliance: No Severity Score:** 25

Total Cost: 3200.00

| Field Measurements/Component Compliance |                        |                       |       |                        |                    |                       |       |
|-----------------------------------------|------------------------|-----------------------|-------|------------------------|--------------------|-----------------------|-------|
|                                         | Compliance Description |                       | Data  | Compliance Description |                    | Data                  |       |
|                                         | N/A                    | Ramp Length (in)      | 69.0  | No                     | Ramp               | Slope (%)             | 15.8  |
|                                         | Yes                    | Ramp Width (in)       | 48.0  | Yes                    | Ramp               | XSlope (%)            | 0.6   |
|                                         | N/A                    | Flare Type LT         | N/A   | N/A                    | Flare <sup>-</sup> | Гуре RT               | N/A   |
|                                         | N/A                    | Flare Slope LT (%)    | N/A   | N/A                    | Flare              | Slope RT (%)          | N/A   |
|                                         | N/A                    | Flare Traversable LT? | N/A   | N/A                    | Flare <sup>-</sup> | Traversable RT?       | N/A   |
|                                         | N/A                    | Landing Length (in)   | N/A   | N/A                    | DWS                | Provided?             | N/A   |
|                                         | N/A                    | Landing Width (in)    | N/A   | N/A                    | DWS                | Contrast?             | N/A   |
|                                         | N/A                    | Landing Slope (%)     | N/A   | N/A                    | DWS                | Length (in)           | N/A   |
|                                         | N/A                    | Landing X Slope (%)   | N/A   | N/A                    | DWS                | Full Width?           | N/A   |
|                                         | N/A                    | Landing Curb? (Y/N)   | N/A   | N/A                    | DWS                | Offset (in)           | N/A   |
|                                         | N/A                    | Shared Landing?       | N/A   |                        |                    |                       |       |
|                                         | N/A                    | Gutter Ponding?       | N/A   | N/A                    | Gutter             | Slope (%)             | N/A   |
|                                         | N/A                    | Gutter Lip Ht (in)    | N/A   | N/A                    | Gutter             | X Slope (%)           | N/A   |
|                                         | N/A                    | Painted X Walk1?      | No    | N/A                    | Painte             | d X Walk2?            | No    |
|                                         |                        | X Walk 1 Direction    | To NE |                        | X Wall             | k 2 Direction         | To NW |
|                                         | N/A                    | X Walk 1 Width (in)   | N/A   | N/A                    | X Wall             | k 2 Width (in)        | N/A   |
|                                         |                        | X Walk 1 Slope (%)    | 1.3   |                        | X Wall             | k 2 Slope (%)         | 5.0   |
|                                         |                        | X Walk 1 X Slope (%)  | 0.9   |                        | X Wall             | k 2 X Slope (%)       | 1.3   |
|                                         | N/A                    | Ramp inside XWalk1?   | N/A   | N/A                    | Ramp               | inside XWalk2?        | N/A   |
|                                         |                        | Road Slope (%)        | 1.7   | N/A                    | Clear              | Space?                | N/A   |
|                                         |                        | Road X Slope (%)      | 1.3   | N/A                    | Clear              | Space to XWalk (in)   | N/A   |
|                                         | N/A                    | Any Obstructions?     | N/A   | N/A                    | Storm              | Grate/Utility Hazard? | N/A   |
|                                         |                        | Obstruction Type      |       |                        | Storm              | Grate/Utility Type    |       |
|                                         |                        |                       | N/A   |                        |                    |                       | N/A   |
|                                         |                        |                       |       | Yes                    | Surfac             | e Condition? (G/P)    | Good  |
|                                         |                        |                       |       |                        |                    |                       |       |