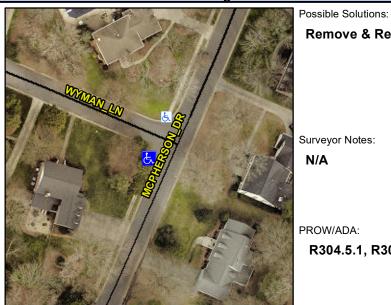

## Access Compliance Report Public Rights-of-Way (Curb Ramps)

Intersection ID: 25420Main Street:MCPHERSON\_DRCross Street: WYMAN\_LNLocation:SWADA ID: DFEE539DDC9FRamp Type:Directional1Initial Pass/Fail: FailOverall Compliance: NoSeverity Score:10

## Field Measurements/Component Compliance

Street 1 Name

Stop Condition-Street 1

StopSign

Street 2 Name

N/A

Stop Condition-Street 2

N/A