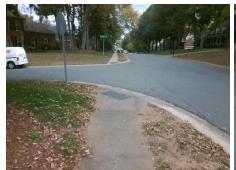

Remove & Replace Entire Ramp.

Surveyor Notes:
N/A

PROW/ADA:
R304.5.1, R304.5.3

Total Cost: \$ 1600.00

| Field Measurements/Component Compliance |                       |       |      |                             |      |
|-----------------------------------------|-----------------------|-------|------|-----------------------------|------|
| Comp                                    | liance Description    | Data  | Comp | liance Description          | Data |
| N/A                                     | Ramp Length (in)      | 64.0  | N/A  | Grade Break?                | N/A  |
| No                                      | Ramp Width (in)       | 42.0  | N/A  | Grade Break Slope (%)       | 0.0  |
| Yes                                     | Ramp Slope (%)        | 1.4   | N/A  | Grade Break XSlope (%)      | 0.0  |
| No                                      | Ramp XSlope (%)       | 2.3   |      |                             |      |
| N/A                                     | Flare Type LT         | N/A   | N/A  | Flare Type RT               | N/A  |
| N/A                                     | Flare Slope LT (%)    | N/A   | N/A  | Flare Slope RT (%)          | 0.0  |
| N/A                                     | Flare Traversable LT? | N/A   | N/A  | Flare Traversable RT?       | N/A  |
| N/A                                     | Landing Length (in)   | 0.0   | N/A  | DWS Provided?               | N/A  |
| N/A                                     | Landing Width (in)    | 0.0   | N/A  | DWS Contrast?               | N/A  |
| N/A                                     | Landing Slope (%)     | 0.0   | N/A  | DWS Length (in)             | N/A  |
| N/A                                     | Landing X Slope (%)   | 0.0   | N/A  | DWS Full Width?             | N/A  |
| N/A                                     | Landing Curb? (Y/N)   | N/A   | N/A  | DWS Offset LT (in)          | N/A  |
| N/A                                     | Shared Landing?       | N/A   | N/A  | DWS Offset RT (in)          | N/A  |
| N/A                                     | Gutter Ponding?       | 0.0   | N/A  | Gutter Slope (%)            | N/A  |
| N/A                                     | Gutter Lip Ht (in)    | 0.0   | N/A  | Gutter X Slope (%)          | N/A  |
| N/A                                     | Painted X Walk1?      | No    |      | Road Slope (%)              | 1.7  |
|                                         | X Walk 1 Direction    | To NE |      | Road X Slope (%)            | 1.3  |
|                                         | X Walk 1 Width (in)   | N/A   |      | Clear Space?                | N/A  |
|                                         | X Walk 1 Slope (%)    | 1.7   | N/A  | Clear Space to XWalk (in)   | N/A  |
|                                         | X Walk 1 X Slope (%)  | 1.3   | N/A  | Storm Grate/Utility Hazard? | N/A  |
| N/A                                     | Ramp inside XWalk1?   | N/A   |      | Storm Grate/Utility Type    |      |
| N/A                                     | Any Obstructions?     | N/A   |      |                             | N/A  |
|                                         | Obstruction Type      |       | Yes  | Surface Condition? (G/P)    | Good |
|                                         |                       | N/A   | N/A  | Curb Slope (%)              | 11.6 |
|                                         |                       |       |      |                             |      |