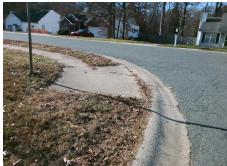

## Field Measurements/Component Compliance

KIRKDALE CT Street 1 Name Stop Condition-Street 2 StopSign N/A Street 2 Name Stop Condition-Street 1 N/A Possible Solutions: Remove & Replace Entire Ramp. Surveyor Notes: N/A PROW/ADA: Not Found, R304.5.3

Total Cost: 1850.00 Compliance Description Data Compliance Description Data Yes Ramp Slope (%) N/A Ramp Length (in) 51.0 5.1 No Ramp XSlope (%) Yes Ramp Width (in) 52.0 2.3 N/A N/A Flare Type LT N/A Flare Type RT N/A N/A N/A N/A Flare Slope RT (%) N/A Flare Slope LT (%) N/A Flare Traversable LT? N/A N/A Flare Traversable RT? N/A N/A N/A N/A **DWS Provided?** N/A Landing Length (in) N/A Landing Width (in) N/A N/A **DWS Contrast?** N/A N/A N/A N/A Landing Slope (%) DWS Length (in) N/A N/A Landing X Slope (%) N/A N/A DWS Full Width? N/A N/A Landing Curb? (Y/N) N/A N/A DWS Offset (in) N/A N/A N/A Shared Landing? N/A **Gutter Ponding?** N/A N/A Gutter Slope (%) N/A N/A Gutter Lip Ht (in) 1.0 N/A Gutter X Slope (%) N/A N/A Painted X Walk1? No N/A Painted X Walk2? N/A X Walk 1 Direction To NE X Walk 2 Direction N/A N/A N/A N/A X Walk 1 Width (in) X Walk 2 Width (in) N/A X Walk 1 Slope (%) 3.3 X Walk 2 Slope (%) N/A X Walk 1 X Slope (%) 2.9 X Walk 2 X Slope (%) N/A N/A N/A N/A Ramp inside XWalk2? Ramp inside XWalk1? N/A Road Slope (%) N/A N/A Clear Space? N/A Road X Slope (%) N/A N/A Clear Space to XWalk (in) N/A N/A N/A Any Obstructions? N/A Storm Grate/Utility Hazard? N/A **Obstruction Type** Storm Grate/Utility Type N/A N/A Yes Surface Condition? (G/P) Good