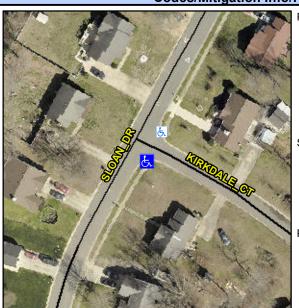

## **Access Compliance Report Public Rights-of-Way** (Curb Ramps)

Intersection ID: 9273 Main Street: KIRKDALE CT Cross Street: SLOAN DR Location: W

Initial Pass/Fail: Fail **Overall Compliance: No Severity Score:** ADA ID: DFF1E3542AE2 Ramp Type: Perp 1.25