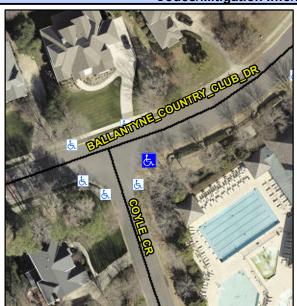

## Access Compliance Report Public Rights-of-Way (Curb Ramps)

Intersection ID: 27728 Main Street: BALLANTYNE\_COUNTRY\_CLUBrobs Street: COYLE\_CR Location: SE

ADA ID: DFF5AC86FAB6 Ramp Type: Directional1 Initial Pass/Fail: Fail Overall Compliance: No Severity Score: 12.5

## Field Measurements/Component Compliance

Street 1 Name BALLANTYNE COUNTRY CLUB DR
Stop Condition-Street 1 None
Street 2 Name N/A
Stop Condition-Street 2 N/A

| Possible Solution  Possible Solutions: |         |         | Field Measurements/Component Compliance |                       |       |      |                             |      |
|----------------------------------------|---------|---------|-----------------------------------------|-----------------------|-------|------|-----------------------------|------|
|                                        |         |         | Compliance Description                  |                       | Data  | Comp | ance Description            | Data |
| Remove & Replace Enti                  | ire Rar | np.     | N/A                                     | Ramp Length (in)      | 199.0 | N/A  | Grade Break?                | N/A  |
| 1                                      |         | -       | Yes                                     | Ramp Width (in)       | 48.0  | N/A  | Grade Break Slope (%)       | 0.0  |
|                                        |         |         | Yes                                     | Ramp Slope (%)        | 3.9   | N/A  | Grade Break XSlope (%)      | 0.0  |
|                                        |         |         | No                                      | Ramp XSlope (%)       | 5.7   |      |                             |      |
|                                        |         |         | N/A                                     | Flare Type LT         | N/A   | N/A  | Flare Type RT               | N/A  |
|                                        |         |         | N/A                                     | Flare Slope LT (%)    | N/A   | N/A  | Flare Slope RT (%)          | 0.0  |
| Surveyor Notes:                        |         |         | N/A                                     | Flare Traversable LT? | N/A   | N/A  | Flare Traversable RT?       | N/A  |
| N/A                                    |         |         | N/A                                     | Landing Length (in)   | 0.0   | N/A  | DWS Provided?               | N/A  |
|                                        |         |         | N/A                                     | Landing Width (in)    | 0.0   | N/A  | DWS Contrast?               | N/A  |
|                                        |         |         | N/A                                     | Landing Slope (%)     | 0.0   | N/A  | DWS Length (in)             | N/A  |
|                                        |         |         | N/A                                     | Landing X Slope (%)   | 0.0   | N/A  | DWS Full Width?             | N/A  |
| PROW/ADA:                              |         |         | N/A                                     | Landing Curb? (Y/N)   | N/A   | N/A  | DWS Offset LT (in)          | N/A  |
| R304.5.3                               |         |         | N/A                                     | Shared Landing?       | N/A   | N/A  | DWS Offset RT (in)          | N/A  |
|                                        |         |         | N/A                                     | Gutter Ponding?       | 0.0   | N/A  | Gutter Slope (%)            | N/A  |
|                                        |         |         | N/A                                     | Gutter Lip Ht (in)    | 0.0   | N/A  | Gutter X Slope (%)          | N/A  |
|                                        |         |         | N/A                                     | Painted X Walk1?      | No    |      | Road Slope (%)              | 3.1  |
|                                        |         |         |                                         | X Walk 1 Direction    | To NW |      | Road X Slope (%)            | 3.4  |
|                                        |         |         |                                         | X Walk 1 Width (in)   | N/A   | l    | Clear Space?                | N/A  |
|                                        |         |         |                                         | X Walk 1 Slope (%)    | 3.1   | N/A  | Clear Space to XWalk (in)   | N/A  |
|                                        |         |         |                                         | X Walk 1 X Slope (%)  | 3.4   | N/A  | Storm Grate/Utility Hazard? | N/A  |
|                                        |         |         | N/A                                     | Ramp inside XWalk1?   | N/A   |      | Storm Grate/Utility Type    |      |
|                                        |         |         | N/A                                     | Any Obstructions?     | N/A   |      |                             | N/A  |
| Total Cost:                            | \$      | 1600.00 |                                         | Obstruction Type      |       | Yes  | Surface Condition? (G/P)    | Good |
|                                        |         |         |                                         |                       | N/A   | N/A  | Curb Slope (%)              | 16.1 |
|                                        |         |         |                                         |                       |       |      |                             |      |