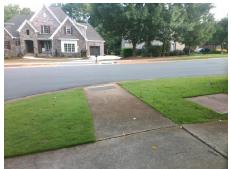

## Access Compliance Report Public Rights-of-Way (Curb Ramps)

Intersection ID: 27728 Main Street: BALLANTYNE\_COUNTRY\_CLUBrobs Street: COYLE\_CR Location: SE

ADA ID: DFF5AC86FAB6 Ramp Type: Directional1 Initial Pass/Fail: Fail Overall Compliance: No Severity Score: 12.5

## Field Measurements/Component Compliance

Street 1 Name BALLANTYNE COUNTRY CLUB DR
Stop Condition-Street 1 None
Street 2 Name N/A
Stop Condition-Street 2 N/A

| Possible Solution  Possible Solutions: |         |         | Field Measurements/Component Compliance |                       |       |      |                             |      |
|----------------------------------------|---------|---------|-----------------------------------------|-----------------------|-------|------|-----------------------------|------|
|                                        |         |         | Compliance Description                  |                       | Data  | Comp | ance Description            | Data |
| Remove & Replace Enti                  | ire Rar | np.     | N/A                                     | Ramp Length (in)      | 199.0 | N/A  | Grade Break?                | N/A  |
| 1                                      |         | -       | Yes                                     | Ramp Width (in)       | 48.0  | N/A  | Grade Break Slope (%)       | 0.0  |
|                                        |         |         | Yes                                     | Ramp Slope (%)        | 3.9   | N/A  | Grade Break XSlope (%)      | 0.0  |
|                                        |         |         | No                                      | Ramp XSlope (%)       | 5.7   |      |                             |      |
|                                        |         |         | N/A                                     | Flare Type LT         | N/A   | N/A  | Flare Type RT               | N/A  |
|                                        |         |         | N/A                                     | Flare Slope LT (%)    | N/A   | N/A  | Flare Slope RT (%)          | 0.0  |
| Surveyor Notes:                        |         |         | N/A                                     | Flare Traversable LT? | N/A   | N/A  | Flare Traversable RT?       | N/A  |
| N/A                                    |         |         | N/A                                     | Landing Length (in)   | 0.0   | N/A  | DWS Provided?               | N/A  |
|                                        |         |         | N/A                                     | Landing Width (in)    | 0.0   | N/A  | DWS Contrast?               | N/A  |
|                                        |         |         | N/A                                     | Landing Slope (%)     | 0.0   | N/A  | DWS Length (in)             | N/A  |
|                                        |         |         | N/A                                     | Landing X Slope (%)   | 0.0   | N/A  | DWS Full Width?             | N/A  |
| PROW/ADA:                              |         |         | N/A                                     | Landing Curb? (Y/N)   | N/A   | N/A  | DWS Offset LT (in)          | N/A  |
| R304.5.3                               |         |         | N/A                                     | Shared Landing?       | N/A   | N/A  | DWS Offset RT (in)          | N/A  |
|                                        |         |         | N/A                                     | Gutter Ponding?       | 0.0   | N/A  | Gutter Slope (%)            | N/A  |
|                                        |         |         | N/A                                     | Gutter Lip Ht (in)    | 0.0   | N/A  | Gutter X Slope (%)          | N/A  |
|                                        |         |         | N/A                                     | Painted X Walk1?      | No    |      | Road Slope (%)              | 3.1  |
|                                        |         |         |                                         | X Walk 1 Direction    | To NW |      | Road X Slope (%)            | 3.4  |
|                                        |         |         |                                         | X Walk 1 Width (in)   | N/A   | l    | Clear Space?                | N/A  |
|                                        |         |         |                                         | X Walk 1 Slope (%)    | 3.1   | N/A  | Clear Space to XWalk (in)   | N/A  |
|                                        |         |         |                                         | X Walk 1 X Slope (%)  | 3.4   | N/A  | Storm Grate/Utility Hazard? | N/A  |
|                                        |         |         | N/A                                     | Ramp inside XWalk1?   | N/A   |      | Storm Grate/Utility Type    |      |
|                                        |         |         | N/A                                     | Any Obstructions?     | N/A   |      |                             | N/A  |
| Total Cost:                            | \$      | 1600.00 |                                         | Obstruction Type      |       | Yes  | Surface Condition? (G/P)    | Good |
|                                        |         |         |                                         |                       | N/A   | N/A  | Curb Slope (%)              | 16.1 |
|                                        |         |         |                                         |                       |       |      |                             |      |