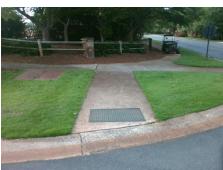

## Access Compliance Report Public Rights-of-Way (Curb Ramps)

Intersection ID: 27728 Main Street: BALLANTYNE\_COUNTRY\_CLUBrobs Street: COYLE\_CR Location: SE

ADA ID: DFF5AC86FAB6 Ramp Type: Directional1 Initial Pass/Fail: Fail Overall Compliance: No Severity Score: 12.5

## Field Measurements/Component Compliance

Street 1 Name BALLANTYNE COUNTRY CLUB DR
Stop Condition-Street 1 None
Street 2 Name N/A
Stop Condition-Street 2 N/A

| Possible Solution  Possible Solutions: |         |         | Field Measurements/Component Compliance |                       |       |      |                             |      |
|----------------------------------------|---------|---------|-----------------------------------------|-----------------------|-------|------|-----------------------------|------|
|                                        |         |         | Compliance Description                  |                       | Data  | Comp | ance Description            | Data |
| Remove & Replace Enti                  | ire Rar | np.     | N/A                                     | Ramp Length (in)      | 199.0 | N/A  | Grade Break?                | N/A  |
| 1                                      |         | -       | Yes                                     | Ramp Width (in)       | 48.0  | N/A  | Grade Break Slope (%)       | 0.0  |
|                                        |         |         | Yes                                     | Ramp Slope (%)        | 3.9   | N/A  | Grade Break XSlope (%)      | 0.0  |
|                                        |         |         | No                                      | Ramp XSlope (%)       | 5.7   |      |                             |      |
|                                        |         |         | N/A                                     | Flare Type LT         | N/A   | N/A  | Flare Type RT               | N/A  |
|                                        |         |         | N/A                                     | Flare Slope LT (%)    | N/A   | N/A  | Flare Slope RT (%)          | 0.0  |
| Surveyor Notes:                        |         |         | N/A                                     | Flare Traversable LT? | N/A   | N/A  | Flare Traversable RT?       | N/A  |
| N/A                                    |         |         | N/A                                     | Landing Length (in)   | 0.0   | N/A  | DWS Provided?               | N/A  |
|                                        |         |         | N/A                                     | Landing Width (in)    | 0.0   | N/A  | DWS Contrast?               | N/A  |
|                                        |         |         | N/A                                     | Landing Slope (%)     | 0.0   | N/A  | DWS Length (in)             | N/A  |
|                                        |         |         | N/A                                     | Landing X Slope (%)   | 0.0   | N/A  | DWS Full Width?             | N/A  |
| PROW/ADA:                              |         |         | N/A                                     | Landing Curb? (Y/N)   | N/A   | N/A  | DWS Offset LT (in)          | N/A  |
| R304.5.3                               |         |         | N/A                                     | Shared Landing?       | N/A   | N/A  | DWS Offset RT (in)          | N/A  |
|                                        |         |         | N/A                                     | Gutter Ponding?       | 0.0   | N/A  | Gutter Slope (%)            | N/A  |
|                                        |         |         | N/A                                     | Gutter Lip Ht (in)    | 0.0   | N/A  | Gutter X Slope (%)          | N/A  |
|                                        |         |         | N/A                                     | Painted X Walk1?      | No    |      | Road Slope (%)              | 3.1  |
|                                        |         |         |                                         | X Walk 1 Direction    | To NW |      | Road X Slope (%)            | 3.4  |
|                                        |         |         |                                         | X Walk 1 Width (in)   | N/A   | l    | Clear Space?                | N/A  |
|                                        |         |         |                                         | X Walk 1 Slope (%)    | 3.1   | N/A  | Clear Space to XWalk (in)   | N/A  |
|                                        |         |         |                                         | X Walk 1 X Slope (%)  | 3.4   | N/A  | Storm Grate/Utility Hazard? | N/A  |
|                                        |         |         | N/A                                     | Ramp inside XWalk1?   | N/A   |      | Storm Grate/Utility Type    |      |
|                                        |         |         | N/A                                     | Any Obstructions?     | N/A   |      |                             | N/A  |
| Total Cost:                            | \$      | 1600.00 |                                         | Obstruction Type      |       | Yes  | Surface Condition? (G/P)    | Good |
|                                        |         |         |                                         |                       | N/A   | N/A  | Curb Slope (%)              | 16.1 |
|                                        |         |         |                                         |                       |       |      |                             |      |