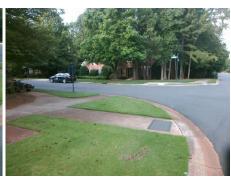

## Access Compliance Report Public Rights-of-Way (Curb Ramps)

Intersection ID: 27728 Main Street: BALLANTYNE\_COUNTRY\_CLUBrobs Street: COYLE\_CR Location: SE

ADA ID: DFF5AC86FAB6 Ramp Type: Directional1 Initial Pass/Fail: Fail Overall Compliance: No Severity Score: 12.5

## Field Measurements/Component Compliance

Street 1 Name BALLANTYNE COUNTRY CLUB DR
Stop Condition-Street 1 None
Street 2 Name N/A
Stop Condition-Street 2 N/A

| Possible Solution  Possible Solutions: |         |         | Field Measurements/Component Compliance |                       |       |      |                             |      |
|----------------------------------------|---------|---------|-----------------------------------------|-----------------------|-------|------|-----------------------------|------|
|                                        |         |         | Compliance Description                  |                       | Data  | Comp | ance Description            | Data |
| Remove & Replace Enti                  | ire Rar | np.     | N/A                                     | Ramp Length (in)      | 199.0 | N/A  | Grade Break?                | N/A  |
| 1                                      |         | -       | Yes                                     | Ramp Width (in)       | 48.0  | N/A  | Grade Break Slope (%)       | 0.0  |
|                                        |         |         | Yes                                     | Ramp Slope (%)        | 3.9   | N/A  | Grade Break XSlope (%)      | 0.0  |
|                                        |         |         | No                                      | Ramp XSlope (%)       | 5.7   |      |                             |      |
|                                        |         |         | N/A                                     | Flare Type LT         | N/A   | N/A  | Flare Type RT               | N/A  |
|                                        |         |         | N/A                                     | Flare Slope LT (%)    | N/A   | N/A  | Flare Slope RT (%)          | 0.0  |
| Surveyor Notes:                        |         |         | N/A                                     | Flare Traversable LT? | N/A   | N/A  | Flare Traversable RT?       | N/A  |
| N/A                                    |         |         | N/A                                     | Landing Length (in)   | 0.0   | N/A  | DWS Provided?               | N/A  |
|                                        |         |         | N/A                                     | Landing Width (in)    | 0.0   | N/A  | DWS Contrast?               | N/A  |
|                                        |         |         | N/A                                     | Landing Slope (%)     | 0.0   | N/A  | DWS Length (in)             | N/A  |
|                                        |         |         | N/A                                     | Landing X Slope (%)   | 0.0   | N/A  | DWS Full Width?             | N/A  |
| PROW/ADA:                              |         |         | N/A                                     | Landing Curb? (Y/N)   | N/A   | N/A  | DWS Offset LT (in)          | N/A  |
| R304.5.3                               |         |         | N/A                                     | Shared Landing?       | N/A   | N/A  | DWS Offset RT (in)          | N/A  |
|                                        |         |         | N/A                                     | Gutter Ponding?       | 0.0   | N/A  | Gutter Slope (%)            | N/A  |
|                                        |         |         | N/A                                     | Gutter Lip Ht (in)    | 0.0   | N/A  | Gutter X Slope (%)          | N/A  |
|                                        |         |         | N/A                                     | Painted X Walk1?      | No    |      | Road Slope (%)              | 3.1  |
|                                        |         |         |                                         | X Walk 1 Direction    | To NW |      | Road X Slope (%)            | 3.4  |
|                                        |         |         |                                         | X Walk 1 Width (in)   | N/A   | l    | Clear Space?                | N/A  |
|                                        |         |         |                                         | X Walk 1 Slope (%)    | 3.1   | N/A  | Clear Space to XWalk (in)   | N/A  |
|                                        |         |         |                                         | X Walk 1 X Slope (%)  | 3.4   | N/A  | Storm Grate/Utility Hazard? | N/A  |
|                                        |         |         | N/A                                     | Ramp inside XWalk1?   | N/A   |      | Storm Grate/Utility Type    |      |
|                                        |         |         | N/A                                     | Any Obstructions?     | N/A   |      |                             | N/A  |
| Total Cost:                            | \$      | 1600.00 |                                         | Obstruction Type      |       | Yes  | Surface Condition? (G/P)    | Good |
|                                        |         |         |                                         |                       | N/A   | N/A  | Curb Slope (%)              | 16.1 |
|                                        |         |         |                                         |                       |       |      |                             |      |