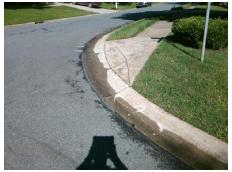

## **Access Compliance Report Public Rights-of-Way** (Curb Ramps)

Intersection ID: 3909 Main Street: BENTHAVEN LN Cross Street: CHIMNEY RIDGE TL Location: NW **Overall Compliance: No ADA ID: DFF8FECA2E67** Ramp Type: Directional1 Initial Pass/Fail: Fail Severity Score: 26.25

## **Codes/Mitigation Info/Possible Solution** Field Measurements/Component Compliance Compliance Description Possible Solutions: Data Compliance Description Data N/A Grade Break? N/A Ramp Length (in) 48.0 N/A Remove & Replace Entire Ramp. 48.0 N/A Yes Ramp Width (in) Grade Break Slope (%) 0.0 N/A No Ramp Slope (%) 12.9 Grade Break XSlope (%) 0.0 Ramp XSlope (%) 4.1 No CHARLE AND COLUMN EST N/A Flare Type LT N/A N/A Flare Type RT N/A N/A Flare Slope LT (%) N/A N/A Flare Slope RT (%) 0.0 Surveyor Notes: N/A Flare Traversable LT? N/A N/A Flare Traversable RT? N/A 0.0 N/A **DWS Provided?** N/A N/A Landing Length (in) N/A N/A Landing Width (in) 0.0 N/A **DWS Contrast?** N/A N/A Landing Slope (%) 0.0 N/A DWS Length (in) N/A N/A N/A Landing X Slope (%) 0.0 DWS Full Width? N/A PROW/ADA: N/A Landing Curb? (Y/N) N/A N/A DWS Offset LT (in) N/A R304.2.2, R304.5.3 N/A Shared Landing? N/A N/A DWS Offset RT (in) N/A N/A **Gutter Ponding?** 0.0 N/A Gutter Slope (%) N/A N/A Gutter Lip Ht (in) 0.0 N/A Gutter X Slope (%) N/A N/A Painted X Walk1? No Road Slope (%) 8.3 **CHIMNEY RIDGE TL** To E Street 1 Name X Walk 1 Direction Road X Slope (%) 3.6 X Walk 1 Width (in) Stop Condition-Street 1 StopSign N/A Clear Space? N/A N/A 8.3 N/A N/A Street 2 Name X Walk 1 Slope (%) Clear Space to XWalk (in) Stop Condition-Street 2 N/A X Walk 1 X Slope (%) 3.6 N/A Storm Grate/Utility Hazard? N/A N/A Ramp inside XWalk1? N/A Storm Grate/Utility Type N/A N/A Any Obstructions? N/A Total Cost: **Obstruction Type** Surface Condition? (G/P) 1600.00 Yes Good