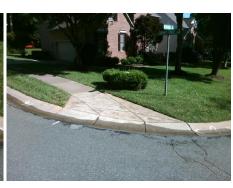

## **Access Compliance Report Public Rights-of-Way** (Curb Ramps)

Intersection ID: 3909 Main Street: BENTHAVEN LN Cross Street: CHIMNEY RIDGE TL Location: NW **Overall Compliance: No ADA ID: DFF8FECA2E67** Ramp Type: Directional1 Initial Pass/Fail: Fail Severity Score: 26.25

## **Codes/Mitigation Info/Possible Solution** Field Measurements/Component Compliance Compliance Description Possible Solutions: Data Compliance Description Data N/A Grade Break? N/A Ramp Length (in) 48.0 N/A Remove & Replace Entire Ramp. 48.0 N/A Yes Ramp Width (in) Grade Break Slope (%) 0.0 N/A No Ramp Slope (%) 12.9 Grade Break XSlope (%) 0.0 Ramp XSlope (%) 4.1 No CHARLE AND COLUMN EST N/A Flare Type LT N/A N/A Flare Type RT N/A N/A Flare Slope LT (%) N/A N/A Flare Slope RT (%) 0.0 Surveyor Notes: N/A Flare Traversable LT? N/A N/A Flare Traversable RT? N/A 0.0 N/A **DWS Provided?** N/A N/A Landing Length (in) N/A N/A Landing Width (in) 0.0 N/A **DWS Contrast?** N/A N/A Landing Slope (%) 0.0 N/A DWS Length (in) N/A N/A N/A Landing X Slope (%) 0.0 DWS Full Width? N/A PROW/ADA: N/A Landing Curb? (Y/N) N/A N/A DWS Offset LT (in) N/A R304.2.2, R304.5.3 N/A Shared Landing? N/A N/A DWS Offset RT (in) N/A N/A **Gutter Ponding?** 0.0 N/A Gutter Slope (%) N/A N/A Gutter Lip Ht (in) 0.0 N/A Gutter X Slope (%) N/A N/A Painted X Walk1? No Road Slope (%) 8.3 **CHIMNEY RIDGE TL** To E Street 1 Name X Walk 1 Direction Road X Slope (%) 3.6 X Walk 1 Width (in) Stop Condition-Street 1 StopSign N/A Clear Space? N/A N/A 8.3 N/A N/A Street 2 Name X Walk 1 Slope (%) Clear Space to XWalk (in) Stop Condition-Street 2 N/A X Walk 1 X Slope (%) 3.6 N/A Storm Grate/Utility Hazard? N/A N/A Ramp inside XWalk1? N/A Storm Grate/Utility Type N/A N/A Any Obstructions? N/A Total Cost: **Obstruction Type** Surface Condition? (G/P) 1600.00 Yes Good