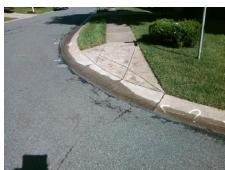

## **Access Compliance Report Public Rights-of-Way** (Curb Ramps)

Intersection ID: 3909 Main Street: BENTHAVEN LN Cross Street: CHIMNEY RIDGE TL Location: NW **Overall Compliance: No ADA ID: DFF8FECA2E67** Ramp Type: Directional1 Initial Pass/Fail: Fail Severity Score: 26.25

## **Codes/Mitigation Info/Possible Solution** Field Measurements/Component Compliance Compliance Description Possible Solutions: Data Compliance Description Data N/A Grade Break? N/A Ramp Length (in) 48.0 N/A Remove & Replace Entire Ramp. 48.0 N/A Yes Ramp Width (in) Grade Break Slope (%) 0.0 N/A No Ramp Slope (%) 12.9 Grade Break XSlope (%) 0.0 Ramp XSlope (%) 4.1 No CHARLE AND COLUMN EST N/A Flare Type LT N/A N/A Flare Type RT N/A N/A Flare Slope LT (%) N/A N/A Flare Slope RT (%) 0.0 Surveyor Notes: N/A Flare Traversable LT? N/A N/A Flare Traversable RT? N/A 0.0 N/A **DWS Provided?** N/A N/A Landing Length (in) N/A N/A Landing Width (in) 0.0 N/A **DWS Contrast?** N/A N/A Landing Slope (%) 0.0 N/A DWS Length (in) N/A N/A N/A Landing X Slope (%) 0.0 DWS Full Width? N/A PROW/ADA: N/A Landing Curb? (Y/N) N/A N/A DWS Offset LT (in) N/A R304.2.2, R304.5.3 N/A Shared Landing? N/A N/A DWS Offset RT (in) N/A N/A **Gutter Ponding?** 0.0 N/A Gutter Slope (%) N/A N/A Gutter Lip Ht (in) 0.0 N/A Gutter X Slope (%) N/A N/A Painted X Walk1? No Road Slope (%) 8.3 **CHIMNEY RIDGE TL** To E Street 1 Name X Walk 1 Direction Road X Slope (%) 3.6 X Walk 1 Width (in) Stop Condition-Street 1 StopSign N/A Clear Space? N/A N/A 8.3 N/A N/A Street 2 Name X Walk 1 Slope (%) Clear Space to XWalk (in) Stop Condition-Street 2 N/A X Walk 1 X Slope (%) 3.6 N/A Storm Grate/Utility Hazard? N/A N/A Ramp inside XWalk1? N/A Storm Grate/Utility Type N/A N/A Any Obstructions? N/A Total Cost: **Obstruction Type** Surface Condition? (G/P) 1600.00 Yes Good