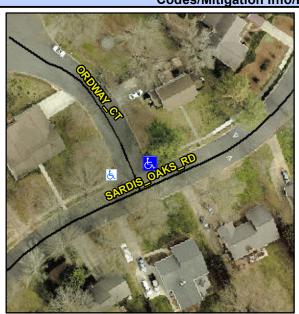

## Access Compliance Report Public Rights-of-Way (Curb Ramps)

Intersection ID: 21612 Main Street: ORDWAY\_CT Cross Street: SARDIS\_OAKS\_RD Location: NE

ADA ID: DFF9DCE99E12 Ramp Type: PerpDiag Initial Pass/Fail: Fail Overall Compliance: No Severity Score: 13.75

## Field Measurements/Component Compliance

Street 1 Name
Stop Condition-Street 2
Street 2 Name
Stop Condition-Street 1

ORDWAY CT StopSign SARDIS OAKS RD None Possible Solutions:

Remove & Replace Curb Ramp With Two New Directional Ramps or Equivalent.