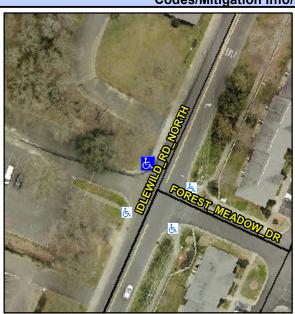

## **Access Compliance Report Public Rights-of-Way** (Curb Ramps)

Intersection ID: 45967 Main Street: FOREST MEADOW DR **Cross Street: IDLEWILD RD NORTH** Location: NW **ADA ID: DFFA0885AADF** Ramp Type: PerpDiag Initial Pass/Fail: Fail **Overall Compliance: No Severity Score:** 55

**Codes/Mitigation Info/Possible Solution** 

Street 1 Name Stop Condition-Street 2 Street 2 Name Stop Condition-Street 1

**IDLEWILD RD NORTH** None **FOREST MEADOW DR** StopSign

Possible Solutions: **Remove & Replace Curb Ramp With Two New Directional Ramps or** Equivalent. Surveyor Notes: N/A PROW/ADA: R304.5.1, R304.2.2, R304.5.3