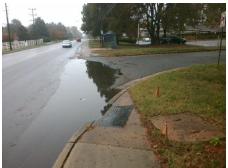

Total Cost: 3200.00

| Field Measurements/Component Compliance |                       |       |      |                             |       |
|-----------------------------------------|-----------------------|-------|------|-----------------------------|-------|
| Compliance Description                  |                       | Data  | Comp | liance Description          | Data  |
| N/A                                     | Ramp Length (in)      | 29.0  | No   | Ramp Slope (%)              | 14.1  |
| No                                      | Ramp Width (in)       | 35.0  | No   | Ramp XSlope (%)             | 5.8   |
| N/A                                     | Flare Type LT         | N/A   | N/A  | Flare Type RT               | N/A   |
| N/A                                     | Flare Slope LT (%)    | N/A   | N/A  | Flare Slope RT (%)          | N/A   |
| N/A                                     | Flare Traversable LT? | N/A   | N/A  | Flare Traversable RT?       | N/A   |
| N/A                                     | Landing Length (in)   | N/A   | N/A  | DWS Provided?               | N/A   |
| N/A                                     | Landing Width (in)    | N/A   | N/A  | DWS Contrast?               | N/A   |
| N/A                                     | Landing Slope (%)     | N/A   | N/A  | DWS Length (in)             | N/A   |
| N/A                                     | Landing X Slope (%)   | N/A   | N/A  | DWS Full Width?             | N/A   |
| N/A                                     | Landing Curb? (Y/N)   | N/A   | N/A  | DWS Offset (in)             | N/A   |
| N/A                                     | Shared Landing?       | N/A   |      |                             |       |
| N/A                                     | Gutter Ponding?       | N/A   | N/A  | Gutter Slope (%)            | N/A   |
| N/A                                     | Gutter Lip Ht (in)    | N/A   | N/A  | Gutter X Slope (%)          | N/A   |
| N/A                                     | Painted X Walk1?      | No    | N/A  | Painted X Walk2?            | No    |
|                                         | X Walk 1 Direction    | To SE |      | X Walk 2 Direction          | To SW |
| N/A                                     | X Walk 1 Width (in)   | N/A   | N/A  | X Walk 2 Width (in)         | N/A   |
|                                         | X Walk 1 Slope (%)    | 0.5   |      | X Walk 2 Slope (%)          | 3.9   |
|                                         | X Walk 1 X Slope (%)  | 5.8   |      | X Walk 2 X Slope (%)        | 0.2   |
| N/A                                     | Ramp inside XWalk1?   | N/A   | N/A  | Ramp inside XWalk2?         | N/A   |
|                                         | Road Slope (%)        | 1.4   | N/A  | Clear Space?                | N/A   |
|                                         | Road X Slope (%)      | 3.2   | N/A  | Clear Space to XWalk (in)   | N/A   |
| N/A                                     | Any Obstructions?     | N/A   | N/A  | Storm Grate/Utility Hazard? | N/A   |
|                                         | Obstruction Type      |       |      | Storm Grate/Utility Type    |       |
|                                         |                       | N/A   |      |                             | N/A   |
|                                         |                       |       | Yes  | Surface Condition? (G/P)    | Good  |
| 1                                       |                       |       |      |                             |       |