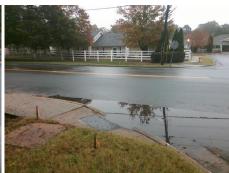

Total Cost: 3200.00

| Field Measurements/Component Compliance |                       |       |      |                             |       |
|-----------------------------------------|-----------------------|-------|------|-----------------------------|-------|
| Compliance Description                  |                       | Data  | Comp | liance Description          | Data  |
| N/A                                     | Ramp Length (in)      | 29.0  | No   | Ramp Slope (%)              | 14.1  |
| No                                      | Ramp Width (in)       | 35.0  | No   | Ramp XSlope (%)             | 5.8   |
| N/A                                     | Flare Type LT         | N/A   | N/A  | Flare Type RT               | N/A   |
| N/A                                     | Flare Slope LT (%)    | N/A   | N/A  | Flare Slope RT (%)          | N/A   |
| N/A                                     | Flare Traversable LT? | N/A   | N/A  | Flare Traversable RT?       | N/A   |
| N/A                                     | Landing Length (in)   | N/A   | N/A  | DWS Provided?               | N/A   |
| N/A                                     | Landing Width (in)    | N/A   | N/A  | DWS Contrast?               | N/A   |
| N/A                                     | Landing Slope (%)     | N/A   | N/A  | DWS Length (in)             | N/A   |
| N/A                                     | Landing X Slope (%)   | N/A   | N/A  | DWS Full Width?             | N/A   |
| N/A                                     | Landing Curb? (Y/N)   | N/A   | N/A  | DWS Offset (in)             | N/A   |
| N/A                                     | Shared Landing?       | N/A   |      |                             |       |
| N/A                                     | Gutter Ponding?       | N/A   | N/A  | Gutter Slope (%)            | N/A   |
| N/A                                     | Gutter Lip Ht (in)    | N/A   | N/A  | Gutter X Slope (%)          | N/A   |
| N/A                                     | Painted X Walk1?      | No    | N/A  | Painted X Walk2?            | No    |
|                                         | X Walk 1 Direction    | To SE |      | X Walk 2 Direction          | To SW |
| N/A                                     | X Walk 1 Width (in)   | N/A   | N/A  | X Walk 2 Width (in)         | N/A   |
|                                         | X Walk 1 Slope (%)    | 0.5   |      | X Walk 2 Slope (%)          | 3.9   |
|                                         | X Walk 1 X Slope (%)  | 5.8   |      | X Walk 2 X Slope (%)        | 0.2   |
| N/A                                     | Ramp inside XWalk1?   | N/A   | N/A  | Ramp inside XWalk2?         | N/A   |
|                                         | Road Slope (%)        | 1.4   | N/A  | Clear Space?                | N/A   |
|                                         | Road X Slope (%)      | 3.2   | N/A  | Clear Space to XWalk (in)   | N/A   |
| N/A                                     | Any Obstructions?     | N/A   | N/A  | Storm Grate/Utility Hazard? | N/A   |
|                                         | Obstruction Type      |       |      | Storm Grate/Utility Type    |       |
|                                         |                       | N/A   |      |                             | N/A   |
|                                         |                       |       | Yes  | Surface Condition? (G/P)    | Good  |
| 1                                       |                       |       |      |                             |       |