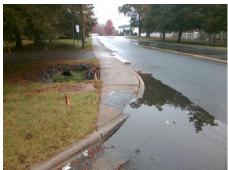

Total Cost: 3200.00

| Field Measurements/Component Compliance |                       |       |      |                             |       |
|-----------------------------------------|-----------------------|-------|------|-----------------------------|-------|
| Compliance Description                  |                       | Data  | Comp | liance Description          | Data  |
| N/A                                     | Ramp Length (in)      | 29.0  | No   | Ramp Slope (%)              | 14.1  |
| No                                      | Ramp Width (in)       | 35.0  | No   | Ramp XSlope (%)             | 5.8   |
| N/A                                     | Flare Type LT         | N/A   | N/A  | Flare Type RT               | N/A   |
| N/A                                     | Flare Slope LT (%)    | N/A   | N/A  | Flare Slope RT (%)          | N/A   |
| N/A                                     | Flare Traversable LT? | N/A   | N/A  | Flare Traversable RT?       | N/A   |
| N/A                                     | Landing Length (in)   | N/A   | N/A  | DWS Provided?               | N/A   |
| N/A                                     | Landing Width (in)    | N/A   | N/A  | DWS Contrast?               | N/A   |
| N/A                                     | Landing Slope (%)     | N/A   | N/A  | DWS Length (in)             | N/A   |
| N/A                                     | Landing X Slope (%)   | N/A   | N/A  | DWS Full Width?             | N/A   |
| N/A                                     | Landing Curb? (Y/N)   | N/A   | N/A  | DWS Offset (in)             | N/A   |
| N/A                                     | Shared Landing?       | N/A   |      |                             |       |
| N/A                                     | Gutter Ponding?       | N/A   | N/A  | Gutter Slope (%)            | N/A   |
| N/A                                     | Gutter Lip Ht (in)    | N/A   | N/A  | Gutter X Slope (%)          | N/A   |
| N/A                                     | Painted X Walk1?      | No    | N/A  | Painted X Walk2?            | No    |
|                                         | X Walk 1 Direction    | To SE |      | X Walk 2 Direction          | To SW |
| N/A                                     | X Walk 1 Width (in)   | N/A   | N/A  | X Walk 2 Width (in)         | N/A   |
|                                         | X Walk 1 Slope (%)    | 0.5   |      | X Walk 2 Slope (%)          | 3.9   |
|                                         | X Walk 1 X Slope (%)  | 5.8   |      | X Walk 2 X Slope (%)        | 0.2   |
| N/A                                     | Ramp inside XWalk1?   | N/A   | N/A  | Ramp inside XWalk2?         | N/A   |
|                                         | Road Slope (%)        | 1.4   | N/A  | Clear Space?                | N/A   |
|                                         | Road X Slope (%)      | 3.2   | N/A  | Clear Space to XWalk (in)   | N/A   |
| N/A                                     | Any Obstructions?     | N/A   | N/A  | Storm Grate/Utility Hazard? | N/A   |
|                                         | Obstruction Type      |       |      | Storm Grate/Utility Type    |       |
|                                         |                       | N/A   |      |                             | N/A   |
|                                         |                       |       | Yes  | Surface Condition? (G/P)    | Good  |
| 1                                       |                       |       |      |                             |       |