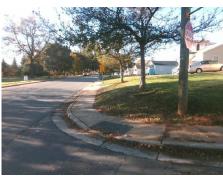

## **Access Compliance Report Public Rights-of-Way** (Curb Ramps)

Intersection ID: 23880 Main Street: CHINA\_GROVE\_CHURCH\_RD Cross Street: STERLING\_LN Location: SW

**ADA ID: DFFC26CCB237** Ramp Type: PerpDiag Initial Pass/Fail: Fail **Overall Compliance: No** Severity Score: 46.25

## Field Measurements/Component Compliance

**CHINA GROVE CHURCH RD** Street 1 Name Stop Condition-Street 2 Street 2 Name STERLING LN Stop Condition-Street 1

Remove & Replace Curb Ramp With **Two New Directional Ramps or** Equivalent.