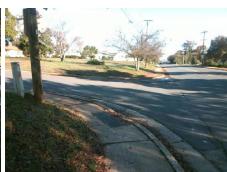

## **Access Compliance Report Public Rights-of-Way** (Curb Ramps)

Intersection ID: 23880 Main Street: CHINA\_GROVE\_CHURCH\_RD Cross Street: STERLING\_LN Location: SW

**ADA ID: DFFC26CCB237** Ramp Type: PerpDiag Initial Pass/Fail: Fail **Overall Compliance: No** Severity Score: 46.25

## Field Measurements/Component Compliance

**CHINA GROVE CHURCH RD** Street 1 Name Stop Condition-Street 2 Street 2 Name STERLING LN Stop Condition-Street 1

Remove & Replace Curb Ramp With **Two New Directional Ramps or** Equivalent.