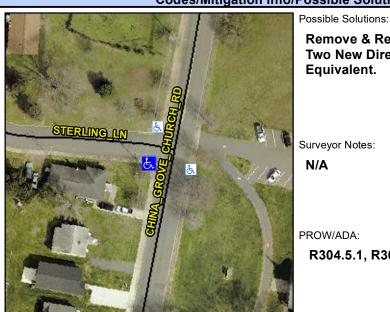

## **Access Compliance Report Public Rights-of-Way** (Curb Ramps)

Intersection ID: 23880 Main Street: CHINA\_GROVE\_CHURCH\_RD Cross Street: STERLING\_LN Location: SW

**ADA ID: DFFC26CCB237** Ramp Type: PerpDiag Initial Pass/Fail: Fail **Overall Compliance: No** Severity Score: 46.25

## Field Measurements/Component Compliance

**CHINA GROVE CHURCH RD** Street 1 Name Stop Condition-Street 2 Street 2 Name STERLING LN Stop Condition-Street 1

Remove & Replace Curb Ramp With **Two New Directional Ramps or** Equivalent.