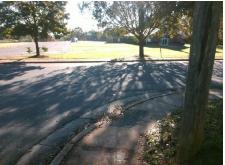

## **Access Compliance Report Public Rights-of-Way** (Curb Ramps)

Intersection ID: 23880 Main Street: CHINA\_GROVE\_CHURCH\_RD Cross Street: STERLING\_LN Location: SW

**ADA ID: DFFC26CCB237** Ramp Type: PerpDiag Initial Pass/Fail: Fail **Overall Compliance: No** Severity Score: 46.25

## Field Measurements/Component Compliance

**CHINA GROVE CHURCH RD** Street 1 Name Stop Condition-Street 2 Street 2 Name STERLING LN Stop Condition-Street 1

Remove & Replace Curb Ramp With **Two New Directional Ramps or** Equivalent.