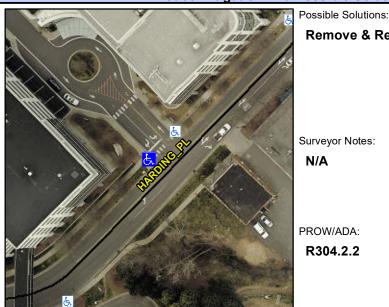

## **Access Compliance Report Public Rights-of-Way** (Curb Ramps)

Cross Street: N/A Intersection ID: 10027951 Main Street: HARDING PL Location: SW ADA ID: E0014F79805C Ramp Type: Directional1 Initial Pass/Fail: Fail **Overall Compliance: No Severity Score:** 12.5

## Field Measurements/Component Compliance

**ENTRANCE** Street 1 Name Stop Condition-Street 1 StopSign Street 2 Name N/A Stop Condition-Street 2 N/A

| Ł                  | Possible Solutions:           |
|--------------------|-------------------------------|
|                    | Remove & Replace Entire Ramp. |
|                    |                               |
| Miller of the last |                               |
| Section 2          | Surveyor Notes:               |
| 2                  | N/A                           |
| 1                  |                               |
|                    | PROW/ADA:                     |
|                    | R304.2.2                      |
| 200                |                               |
|                    |                               |
|                    |                               |
|                    |                               |
|                    |                               |