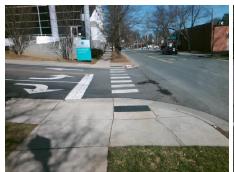

## Field Measurements/Component Compliance

**ENTRANCE** Street 1 Name Stop Condition-Street 1 StopSign Street 2 Name N/A Stop Condition-Street 2 N/A

| Ł                  | Possible Solutions:           |
|--------------------|-------------------------------|
|                    | Remove & Replace Entire Ramp. |
|                    |                               |
| Miller of the last |                               |
| Section 2          | Surveyor Notes:               |
| 2                  | N/A                           |
| 1                  |                               |
|                    | PROW/ADA:                     |
|                    | R304.2.2                      |
| 200                |                               |
|                    |                               |
|                    |                               |
|                    |                               |
|                    |                               |

| Field Measurements/Component Compilance |                       |       |      |                             |      |  |  |  |
|-----------------------------------------|-----------------------|-------|------|-----------------------------|------|--|--|--|
| Comp                                    | liance Description    | Data  | Comp | liance Description          | Data |  |  |  |
| N/A                                     | Ramp Length (in)      | 49.0  | N/A  | Grade Break?                | N/A  |  |  |  |
| Yes                                     | Ramp Width (in)       | 48.0  | N/A  | Grade Break Slope (%)       | 0.0  |  |  |  |
| No                                      | Ramp Slope (%)        | 9.4   | N/A  | Grade Break XSlope (%)      | 0.0  |  |  |  |
| Yes                                     | Ramp XSlope (%)       | 0.2   |      |                             |      |  |  |  |
| N/A                                     | Flare Type LT         | N/A   | N/A  | Flare Type RT               | N/A  |  |  |  |
| N/A                                     | Flare Slope LT (%)    | N/A   | N/A  | Flare Slope RT (%)          | 0.0  |  |  |  |
| N/A                                     | Flare Traversable LT? | N/A   | N/A  | Flare Traversable RT?       | N/A  |  |  |  |
| N/A                                     | Landing Length (in)   | 0.0   | N/A  | DWS Provided?               | N/A  |  |  |  |
| N/A                                     | Landing Width (in)    | 0.0   | N/A  | DWS Contrast?               | N/A  |  |  |  |
| N/A                                     | Landing Slope (%)     | 0.0   | N/A  | DWS Length (in)             | N/A  |  |  |  |
| N/A                                     | Landing X Slope (%)   | 0.0   | N/A  | DWS Full Width?             | N/A  |  |  |  |
| N/A                                     | Landing Curb? (Y/N)   | N/A   | N/A  | DWS Offset LT (in)          | N/A  |  |  |  |
| N/A                                     | Shared Landing?       | N/A   | N/A  | DWS Offset RT (in)          | N/A  |  |  |  |
| N/A                                     | Gutter Ponding?       | 0.0   | N/A  | Gutter Slope (%)            | N/A  |  |  |  |
| N/A                                     | Gutter Lip Ht (in)    | 0.0   | N/A  | Gutter X Slope (%)          | N/A  |  |  |  |
| N/A                                     | Painted X Walk1?      | Yes   |      | Road Slope (%)              | 0.9  |  |  |  |
|                                         | X Walk 1 Direction    | To NE |      | Road X Slope (%)            | 1.2  |  |  |  |
|                                         | X Walk 1 Width (in)   | 49.0  | l    | Clear Space?                | N/A  |  |  |  |
|                                         | X Walk 1 Slope (%)    | 0.5   | N/A  | Clear Space to XWalk (in)   | N/A  |  |  |  |
|                                         | X Walk 1 X Slope (%)  | 1.2   | N/A  | Storm Grate/Utility Hazard? | N/A  |  |  |  |
| N/A                                     | Ramp inside XWalk1?   | Yes   |      | Storm Grate/Utility Type    |      |  |  |  |
| N/A                                     | Any Obstructions?     | N/A   |      |                             | N/A  |  |  |  |
|                                         | Obstruction Type      |       | Yes  | Surface Condition? (G/P)    | Good |  |  |  |
|                                         |                       | N/A   | N/A  | Curb Slope (%)              | 13.  |  |  |  |
|                                         |                       |       |      |                             |      |  |  |  |