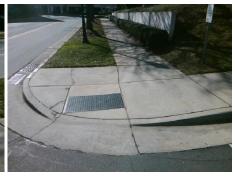

## Field Measurements/Component Compliance

**ENTRANCE** Street 1 Name Stop Condition-Street 1 StopSign Street 2 Name N/A Stop Condition-Street 2 N/A

| Ł                  | Possible Solutions:           |
|--------------------|-------------------------------|
|                    | Remove & Replace Entire Ramp. |
|                    |                               |
| Miller of the last |                               |
| Section 2          | Surveyor Notes:               |
| 2                  | N/A                           |
| 1                  |                               |
|                    | PROW/ADA:                     |
|                    | R304.2.2                      |
| 200                |                               |
|                    |                               |
|                    |                               |
|                    |                               |
|                    |                               |

| Field Measurements/Component Compilance |                       |       |      |                             |      |  |  |  |
|-----------------------------------------|-----------------------|-------|------|-----------------------------|------|--|--|--|
| Comp                                    | liance Description    | Data  | Comp | liance Description          | Data |  |  |  |
| N/A                                     | Ramp Length (in)      | 49.0  | N/A  | Grade Break?                | N/A  |  |  |  |
| Yes                                     | Ramp Width (in)       | 48.0  | N/A  | Grade Break Slope (%)       | 0.0  |  |  |  |
| No                                      | Ramp Slope (%)        | 9.4   | N/A  | Grade Break XSlope (%)      | 0.0  |  |  |  |
| Yes                                     | Ramp XSlope (%)       | 0.2   |      |                             |      |  |  |  |
| N/A                                     | Flare Type LT         | N/A   | N/A  | Flare Type RT               | N/A  |  |  |  |
| N/A                                     | Flare Slope LT (%)    | N/A   | N/A  | Flare Slope RT (%)          | 0.0  |  |  |  |
| N/A                                     | Flare Traversable LT? | N/A   | N/A  | Flare Traversable RT?       | N/A  |  |  |  |
| N/A                                     | Landing Length (in)   | 0.0   | N/A  | DWS Provided?               | N/A  |  |  |  |
| N/A                                     | Landing Width (in)    | 0.0   | N/A  | DWS Contrast?               | N/A  |  |  |  |
| N/A                                     | Landing Slope (%)     | 0.0   | N/A  | DWS Length (in)             | N/A  |  |  |  |
| N/A                                     | Landing X Slope (%)   | 0.0   | N/A  | DWS Full Width?             | N/A  |  |  |  |
| N/A                                     | Landing Curb? (Y/N)   | N/A   | N/A  | DWS Offset LT (in)          | N/A  |  |  |  |
| N/A                                     | Shared Landing?       | N/A   | N/A  | DWS Offset RT (in)          | N/A  |  |  |  |
| N/A                                     | Gutter Ponding?       | 0.0   | N/A  | Gutter Slope (%)            | N/A  |  |  |  |
| N/A                                     | Gutter Lip Ht (in)    | 0.0   | N/A  | Gutter X Slope (%)          | N/A  |  |  |  |
| N/A                                     | Painted X Walk1?      | Yes   |      | Road Slope (%)              | 0.9  |  |  |  |
|                                         | X Walk 1 Direction    | To NE |      | Road X Slope (%)            | 1.2  |  |  |  |
|                                         | X Walk 1 Width (in)   | 49.0  | l    | Clear Space?                | N/A  |  |  |  |
|                                         | X Walk 1 Slope (%)    | 0.5   | N/A  | Clear Space to XWalk (in)   | N/A  |  |  |  |
|                                         | X Walk 1 X Slope (%)  | 1.2   | N/A  | Storm Grate/Utility Hazard? | N/A  |  |  |  |
| N/A                                     | Ramp inside XWalk1?   | Yes   |      | Storm Grate/Utility Type    |      |  |  |  |
| N/A                                     | Any Obstructions?     | N/A   |      |                             | N/A  |  |  |  |
|                                         | Obstruction Type      |       | Yes  | Surface Condition? (G/P)    | Good |  |  |  |
|                                         |                       | N/A   | N/A  | Curb Slope (%)              | 13.  |  |  |  |
|                                         |                       |       |      |                             |      |  |  |  |