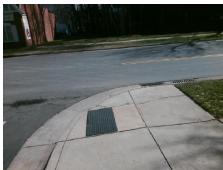

## Field Measurements/Component Compliance

**ENTRANCE** Street 1 Name Stop Condition-Street 1 StopSign Street 2 Name N/A Stop Condition-Street 2 N/A

| Ł                  | Possible Solutions:           |
|--------------------|-------------------------------|
|                    | Remove & Replace Entire Ramp. |
|                    |                               |
| Miller of the last |                               |
| Section 2          | Surveyor Notes:               |
| 2                  | N/A                           |
| 1                  |                               |
|                    | PROW/ADA:                     |
|                    | R304.2.2                      |
| 200                |                               |
|                    |                               |
|                    |                               |
|                    |                               |
|                    |                               |

| Field Measurements/Component Compilance |                       |       |      |                             |      |  |  |  |
|-----------------------------------------|-----------------------|-------|------|-----------------------------|------|--|--|--|
| Comp                                    | liance Description    | Data  | Comp | liance Description          | Data |  |  |  |
| N/A                                     | Ramp Length (in)      | 49.0  | N/A  | Grade Break?                | N/A  |  |  |  |
| Yes                                     | Ramp Width (in)       | 48.0  | N/A  | Grade Break Slope (%)       | 0.0  |  |  |  |
| No                                      | Ramp Slope (%)        | 9.4   | N/A  | Grade Break XSlope (%)      | 0.0  |  |  |  |
| Yes                                     | Ramp XSlope (%)       | 0.2   |      |                             |      |  |  |  |
| N/A                                     | Flare Type LT         | N/A   | N/A  | Flare Type RT               | N/A  |  |  |  |
| N/A                                     | Flare Slope LT (%)    | N/A   | N/A  | Flare Slope RT (%)          | 0.0  |  |  |  |
| N/A                                     | Flare Traversable LT? | N/A   | N/A  | Flare Traversable RT?       | N/A  |  |  |  |
| N/A                                     | Landing Length (in)   | 0.0   | N/A  | DWS Provided?               | N/A  |  |  |  |
| N/A                                     | Landing Width (in)    | 0.0   | N/A  | DWS Contrast?               | N/A  |  |  |  |
| N/A                                     | Landing Slope (%)     | 0.0   | N/A  | DWS Length (in)             | N/A  |  |  |  |
| N/A                                     | Landing X Slope (%)   | 0.0   | N/A  | DWS Full Width?             | N/A  |  |  |  |
| N/A                                     | Landing Curb? (Y/N)   | N/A   | N/A  | DWS Offset LT (in)          | N/A  |  |  |  |
| N/A                                     | Shared Landing?       | N/A   | N/A  | DWS Offset RT (in)          | N/A  |  |  |  |
| N/A                                     | Gutter Ponding?       | 0.0   | N/A  | Gutter Slope (%)            | N/A  |  |  |  |
| N/A                                     | Gutter Lip Ht (in)    | 0.0   | N/A  | Gutter X Slope (%)          | N/A  |  |  |  |
| N/A                                     | Painted X Walk1?      | Yes   |      | Road Slope (%)              | 0.9  |  |  |  |
|                                         | X Walk 1 Direction    | To NE |      | Road X Slope (%)            | 1.2  |  |  |  |
|                                         | X Walk 1 Width (in)   | 49.0  | l    | Clear Space?                | N/A  |  |  |  |
|                                         | X Walk 1 Slope (%)    | 0.5   | N/A  | Clear Space to XWalk (in)   | N/A  |  |  |  |
|                                         | X Walk 1 X Slope (%)  | 1.2   | N/A  | Storm Grate/Utility Hazard? | N/A  |  |  |  |
| N/A                                     | Ramp inside XWalk1?   | Yes   |      | Storm Grate/Utility Type    |      |  |  |  |
| N/A                                     | Any Obstructions?     | N/A   |      |                             | N/A  |  |  |  |
|                                         | Obstruction Type      |       | Yes  | Surface Condition? (G/P)    | Good |  |  |  |
|                                         |                       | N/A   | N/A  | Curb Slope (%)              | 13.  |  |  |  |
|                                         |                       |       |      |                             |      |  |  |  |