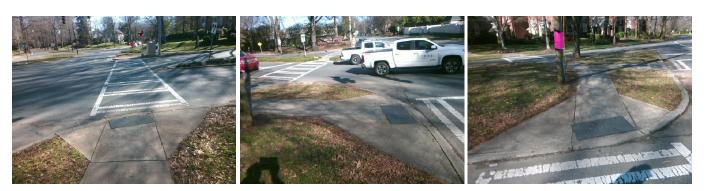

## Access Compliance Report Public Rights-of-Way (Curb Ramps)

| Intersection ID: 15882                  | Main Street: EAST_BV                  |                            |         | Cross Street: QUEENS_RD_WEST                                          |                       |       |                             | Location:                   | SW   |
|-----------------------------------------|---------------------------------------|----------------------------|---------|-----------------------------------------------------------------------|-----------------------|-------|-----------------------------|-----------------------------|------|
| ADA ID: E001858D8B5E                    |                                       |                            |         | Initial Pass/Fail: Fail Overall Compliance: No                        |                       |       |                             |                             |      |
|                                         |                                       |                            |         | · · · · · · · · · · · · · · · · · · ·                                 |                       |       |                             |                             |      |
| Codes/Mitigation Info/Possible Solution |                                       |                            |         | Field Measurements/Component Compliance   Compliance Description Data |                       |       |                             |                             |      |
|                                         |                                       | Possible Solutions:        |         | Compliance Description                                                |                       |       | Data Compliance Description |                             |      |
|                                         |                                       | Remove & Replace Entire Ra | mp.     | N/A                                                                   | Ramp Length (in)      | 86.0  | N/A                         | Grade Break?                | N/A  |
|                                         |                                       |                            |         | Yes                                                                   | Ramp Width (in)       | 51.0  | N/A                         | Grade Break Slope (%)       | 0.0  |
| S AN AN                                 | S Charles                             |                            |         | No                                                                    | Ramp Slope (%)        | 9.3   | N/A                         | Grade Break XSlope (%)      | 0.0  |
|                                         | ₫ <u>6</u> 6.                         |                            |         | No                                                                    | Ramp XSlope (%)       | 3.1   |                             |                             |      |
|                                         |                                       |                            |         | N/A                                                                   | Flare Type LT         | N/A   | N/A                         | Flare Type RT               | N/A  |
| A Company                               |                                       |                            |         | N/A                                                                   | Flare Slope LT (%)    | N/A   | N/A                         | Flare Slope RT (%)          | 0.0  |
| E B                                     |                                       | Surveyor Notes:            |         | N/A                                                                   | Flare Traversable LT? | N/A   | N/A                         | Flare Traversable RT?       | N/A  |
| L L L L                                 |                                       | N/A                        |         | N/A                                                                   | Landing Length (in)   | 0.0   | N/A                         | DWS Provided?               | N/A  |
|                                         | IIIII BE                              |                            |         | N/A                                                                   | Landing Width (in)    | 0.0   | N/A                         | DWS Contrast?               | N/A  |
|                                         |                                       |                            |         | N/A                                                                   | Landing Slope (%)     | 0.0   | N/A                         | DWS Length (in)             | N/A  |
|                                         | 5.                                    |                            |         | N/A                                                                   | Landing X Slope (%)   | 0.0   | N/A                         | DWS Full Width?             | N/A  |
|                                         |                                       | PROW/ADA:                  |         | N/A                                                                   | Landing Curb? (Y/N)   | N/A   | N/A                         | DWS Offset LT (in)          | N/A  |
| Carry And I                             | C. And A                              | R304.2.2, R304.5.3         |         | N/A                                                                   | Shared Landing?       | N/A   | N/A                         | DWS Offset RT (in)          | N/A  |
|                                         |                                       | ,                          |         | N/A                                                                   | Gutter Ponding?       | 0.0   | N/A                         | Gutter Slope (%)            | N/A  |
|                                         | · · · · · · · · · · · · · · · · · · · |                            |         | N/A                                                                   | Gutter Lip Ht (in)    | 0.0   | N/A                         | Gutter X Slope (%)          | N/A  |
| and the second second                   | Mar No.                               |                            |         | N/A                                                                   | Painted X Walk1?      | Yes   |                             | Road Slope (%)              | 1.7  |
| Street 1 Name                           | QUEENS RD WEST                        |                            |         |                                                                       | X Walk 1 Direction    | To SE |                             | Road X Slope (%)            | 2.6  |
| Stop Condition-Street 1                 | Signal                                |                            |         |                                                                       | X Walk 1 Width (in)   | 115.0 |                             | Clear Space?                | N/A  |
| Street 2 Name                           | N/A                                   |                            |         |                                                                       | X Walk 1 Slope (%)    | 1.7   | N/A                         | Clear Space to XWalk (in)   | N/A  |
| Stop Condition-Street 2                 | N/A                                   |                            |         |                                                                       | X Walk 1 X Slope (%)  | 2.6   | N/A                         | Storm Grate/Utility Hazard? | N/A  |
|                                         |                                       |                            |         | N/A                                                                   | Ramp inside XWalk1?   | Yes   |                             | Storm Grate/Utility Type    |      |
|                                         |                                       |                            |         | N/A                                                                   | Any Obstructions?     | N/A   |                             |                             | N/A  |
|                                         |                                       | Total Cost: \$             | 1600.00 | )                                                                     | Obstruction Type      |       | Yes                         | Surface Condition? (G/P)    | Good |
|                                         |                                       |                            |         |                                                                       |                       | N/A   | N/A                         | Curb Slope (%)              | 2.0  |