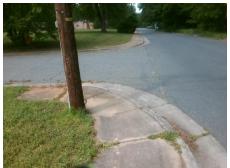

## Field Measurements/Component Compliance

Street 1 Name
Stop Condition-Street 2
Street 2 Name
Stop Condition-Street 1

SEYMOUR DR None FABER ST StopSign Possible Solutions:

Remove & Replace Curb Ramp With Two New Directional Ramps or Equivalent.

Surveyor Notes:

N/A

PROW/ADA:

Not Found, R304.5.1, R304.5.3

Total Cost: \$ 3200.00

|      | Field Measure          | ements/C | ompo | nent Compliance             |       |
|------|------------------------|----------|------|-----------------------------|-------|
| Comp | Compliance Description |          | Comp | liance Description          | Data  |
| N/A  | Ramp Length (in)       | 44.0     | Yes  | Ramp Slope (%)              | 6.5   |
| No   | Ramp Width (in)        | 37.0     | No   | Ramp XSlope (%)             | 2.8   |
| N/A  | Flare Type LT          | N/A      | N/A  | Flare Type RT               | N/A   |
| N/A  | Flare Slope LT (%)     | N/A      | N/A  | Flare Slope RT (%)          | N/A   |
| N/A  | Flare Traversable LT?  | N/A      | N/A  | Flare Traversable RT?       | N/A   |
| N/A  | Landing Length (in)    | N/A      | N/A  | DWS Provided?               | N/A   |
| N/A  | Landing Width (in)     | N/A      | N/A  | DWS Contrast?               | N/A   |
| N/A  | Landing Slope (%)      | N/A      | N/A  | DWS Length (in)             | N/A   |
| N/A  | Landing X Slope (%)    | N/A      | N/A  | DWS Full Width?             | N/A   |
| N/A  | Landing Curb? (Y/N)    | N/A      | N/A  | DWS Offset (in)             | N/A   |
| N/A  | Shared Landing?        | N/A      |      |                             |       |
| N/A  | Gutter Ponding?        | N/A      | N/A  | Gutter Slope (%)            | N/A   |
| N/A  | Gutter Lip Ht (in)     | N/A      | N/A  | Gutter X Slope (%)          | N/A   |
| N/A  | Painted X Walk1?       | No       | N/A  | Painted X Walk2?            | No    |
|      | X Walk 1 Direction     | To NE    |      | X Walk 2 Direction          | To NW |
| N/A  | X Walk 1 Width (in)    | N/A      | N/A  | X Walk 2 Width (in)         | N/A   |
|      | X Walk 1 Slope (%)     | 1.3      |      | X Walk 2 Slope (%)          | 1.8   |
|      | X Walk 1 X Slope (%)   | 1.2      |      | X Walk 2 X Slope (%)        | 1.7   |
| N/A  | Ramp inside XWalk1?    | N/A      | N/A  | Ramp inside XWalk2?         | N/A   |
|      | Road Slope (%)         | 1.4      | N/A  | Clear Space?                | N/A   |
|      | Road X Slope (%)       | 3.3      | N/A  | Clear Space to XWalk (in)   | N/A   |
| N/A  | Any Obstructions?      | N/A      | N/A  | Storm Grate/Utility Hazard? | N/A   |
|      | Obstruction Type       |          |      | Storm Grate/Utility Type    |       |
|      |                        | N/A      |      |                             | N/A   |
|      |                        |          | Yes  | Surface Condition? (G/P)    | Good  |
|      |                        |          |      |                             |       |