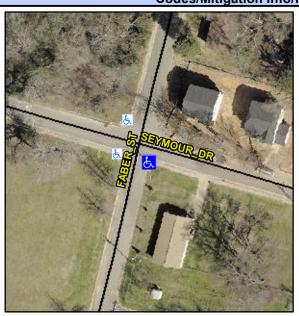

## Access Compliance Report Public Rights-of-Way (Curb Ramps)

Intersection ID: 13357 Main Street: FABER\_ST Cross Street: SEYMOUR\_DR Location: S

ADA ID: E002E39D9A25 Ramp Type: PerpDiag Initial Pass/Fail: Fail Overall Compliance: No Severity Score: 10

## Field Measurements/Component Compliance

Street 1 Name
Stop Condition-Street 2
Street 2 Name
Stop Condition-Street 1

SEYMOUR DR None FABER ST StopSign Possible Solutions:

Remove & Replace Curb Ramp With Two New Directional Ramps or Equivalent.