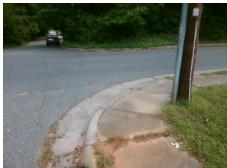

## Field Measurements/Component Compliance

Street 1 Name
Stop Condition-Street 2
Street 2 Name
Stop Condition-Street 1

SEYMOUR DR None FABER ST StopSign Possible Solutions:

Remove & Replace Curb Ramp With Two New Directional Ramps or Equivalent.

Surveyor Notes:

N/A

PROW/ADA:

Not Found, R304.5.1, R304.5.3

Total Cost: \$ 3200.00

|      | Field Measure          | ements/C | ompo | nent Compliance             |       |
|------|------------------------|----------|------|-----------------------------|-------|
| Comp | Compliance Description |          | Comp | liance Description          | Data  |
| N/A  | Ramp Length (in)       | 44.0     | Yes  | Ramp Slope (%)              | 6.5   |
| No   | Ramp Width (in)        | 37.0     | No   | Ramp XSlope (%)             | 2.8   |
| N/A  | Flare Type LT          | N/A      | N/A  | Flare Type RT               | N/A   |
| N/A  | Flare Slope LT (%)     | N/A      | N/A  | Flare Slope RT (%)          | N/A   |
| N/A  | Flare Traversable LT?  | N/A      | N/A  | Flare Traversable RT?       | N/A   |
| N/A  | Landing Length (in)    | N/A      | N/A  | DWS Provided?               | N/A   |
| N/A  | Landing Width (in)     | N/A      | N/A  | DWS Contrast?               | N/A   |
| N/A  | Landing Slope (%)      | N/A      | N/A  | DWS Length (in)             | N/A   |
| N/A  | Landing X Slope (%)    | N/A      | N/A  | DWS Full Width?             | N/A   |
| N/A  | Landing Curb? (Y/N)    | N/A      | N/A  | DWS Offset (in)             | N/A   |
| N/A  | Shared Landing?        | N/A      |      |                             |       |
| N/A  | Gutter Ponding?        | N/A      | N/A  | Gutter Slope (%)            | N/A   |
| N/A  | Gutter Lip Ht (in)     | N/A      | N/A  | Gutter X Slope (%)          | N/A   |
| N/A  | Painted X Walk1?       | No       | N/A  | Painted X Walk2?            | No    |
|      | X Walk 1 Direction     | To NE    |      | X Walk 2 Direction          | To NW |
| N/A  | X Walk 1 Width (in)    | N/A      | N/A  | X Walk 2 Width (in)         | N/A   |
|      | X Walk 1 Slope (%)     | 1.3      |      | X Walk 2 Slope (%)          | 1.8   |
|      | X Walk 1 X Slope (%)   | 1.2      |      | X Walk 2 X Slope (%)        | 1.7   |
| N/A  | Ramp inside XWalk1?    | N/A      | N/A  | Ramp inside XWalk2?         | N/A   |
|      | Road Slope (%)         | 1.4      | N/A  | Clear Space?                | N/A   |
|      | Road X Slope (%)       | 3.3      | N/A  | Clear Space to XWalk (in)   | N/A   |
| N/A  | Any Obstructions?      | N/A      | N/A  | Storm Grate/Utility Hazard? | N/A   |
|      | Obstruction Type       |          |      | Storm Grate/Utility Type    |       |
|      |                        | N/A      |      |                             | N/A   |
|      |                        |          | Yes  | Surface Condition? (G/P)    | Good  |
|      |                        |          |      |                             |       |