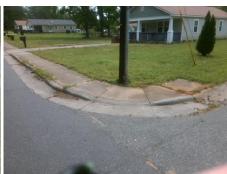

## Field Measurements/Component Compliance

Street 1 Name
Stop Condition-Street 2
Street 2 Name
Stop Condition-Street 1

SEYMOUR DR None FABER ST StopSign Possible Solutions:

Remove & Replace Curb Ramp With Two New Directional Ramps or Equivalent.

Surveyor Notes:

N/A

PROW/ADA:

Not Found, R304.5.1, R304.5.3

Total Cost: \$ 3200.00

|      | Field Measure          | ements/C | ompo | nent Compliance             |       |
|------|------------------------|----------|------|-----------------------------|-------|
| Comp | Compliance Description |          | Comp | liance Description          | Data  |
| N/A  | Ramp Length (in)       | 44.0     | Yes  | Ramp Slope (%)              | 6.5   |
| No   | Ramp Width (in)        | 37.0     | No   | Ramp XSlope (%)             | 2.8   |
| N/A  | Flare Type LT          | N/A      | N/A  | Flare Type RT               | N/A   |
| N/A  | Flare Slope LT (%)     | N/A      | N/A  | Flare Slope RT (%)          | N/A   |
| N/A  | Flare Traversable LT?  | N/A      | N/A  | Flare Traversable RT?       | N/A   |
| N/A  | Landing Length (in)    | N/A      | N/A  | DWS Provided?               | N/A   |
| N/A  | Landing Width (in)     | N/A      | N/A  | DWS Contrast?               | N/A   |
| N/A  | Landing Slope (%)      | N/A      | N/A  | DWS Length (in)             | N/A   |
| N/A  | Landing X Slope (%)    | N/A      | N/A  | DWS Full Width?             | N/A   |
| N/A  | Landing Curb? (Y/N)    | N/A      | N/A  | DWS Offset (in)             | N/A   |
| N/A  | Shared Landing?        | N/A      |      |                             |       |
| N/A  | Gutter Ponding?        | N/A      | N/A  | Gutter Slope (%)            | N/A   |
| N/A  | Gutter Lip Ht (in)     | N/A      | N/A  | Gutter X Slope (%)          | N/A   |
| N/A  | Painted X Walk1?       | No       | N/A  | Painted X Walk2?            | No    |
|      | X Walk 1 Direction     | To NE    |      | X Walk 2 Direction          | To NW |
| N/A  | X Walk 1 Width (in)    | N/A      | N/A  | X Walk 2 Width (in)         | N/A   |
|      | X Walk 1 Slope (%)     | 1.3      |      | X Walk 2 Slope (%)          | 1.8   |
|      | X Walk 1 X Slope (%)   | 1.2      |      | X Walk 2 X Slope (%)        | 1.7   |
| N/A  | Ramp inside XWalk1?    | N/A      | N/A  | Ramp inside XWalk2?         | N/A   |
|      | Road Slope (%)         | 1.4      | N/A  | Clear Space?                | N/A   |
|      | Road X Slope (%)       | 3.3      | N/A  | Clear Space to XWalk (in)   | N/A   |
| N/A  | Any Obstructions?      | N/A      | N/A  | Storm Grate/Utility Hazard? | N/A   |
|      | Obstruction Type       |          |      | Storm Grate/Utility Type    |       |
|      |                        | N/A      |      |                             | N/A   |
|      |                        |          | Yes  | Surface Condition? (G/P)    | Good  |
|      |                        |          |      |                             |       |