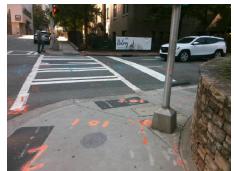

## Field Measurements/Component Compliance

W 5TH ST Street 1 Name Stop Condition-Street 2 Signal Street 2 Name N/A Stop Condition-Street 1 N/A

Possible Solutions: Remove & Replace Entire Ramp. Surveyor Notes: N/A PROW/ADA: Not Found, R304.5.1, R304.2.2

Total Cost: 1850.00

| Compl | liance Description    | Data  | Comp | oliance | Description             | Data |
|-------|-----------------------|-------|------|---------|-------------------------|------|
| N/A   | Ramp Length (in)      | 58.0  | No   |         | Slope (%)               | 9.8  |
| No    | Ramp Width (in)       | 31.0  | Yes  | Ramp    | XSlope (%)              | 1.0  |
| N/A   | Flare Type LT         | N/A   | N/A  | Flare   | Type RT                 | N/A  |
| N/A   | Flare Slope LT (%)    | N/A   | N/A  | Flare   | Slope RT (%)            | N/A  |
| N/A   | Flare Traversable LT? | N/A   | N/A  | Flare   | Traversable RT?         | N/A  |
| N/A   | Landing Length (in)   | N/A   | N/A  | DWS     | Provided?               | N/A  |
| N/A   | Landing Width (in)    | N/A   | N/A  | DWS     | Contrast?               | N/A  |
| N/A   | Landing Slope (%)     | N/A   | N/A  | DWS     | Length (in)             | N/A  |
| N/A   | Landing X Slope (%)   | N/A   | N/A  | DWS     | Full Width?             | N/A  |
| N/A   | Landing Curb? (Y/N)   | N/A   | N/A  | DWS     | Offset (in)             | N/A  |
| N/A   | Shared Landing?       | N/A   |      |         |                         |      |
| N/A   | Gutter Ponding?       | N/A   | N/A  | Gutte   | r Slope (%)             | N/A  |
| N/A   | Gutter Lip Ht (in)    | N/A   | N/A  | Gutte   | r X Slope (%)           | N/A  |
| N/A   | Painted X Walk1?      | Yes   | N/A  | Paint   | ed X Walk2?             | N/A  |
|       | X Walk 1 Direction    | To SW |      | X Wa    | lk 2 Direction          | N/A  |
| N/A   | X Walk 1 Width (in)   | 118.0 | N/A  | X Wa    | lk 2 Width (in)         | N/A  |
|       | X Walk 1 Slope (%)    | 6.6   |      | X Wa    | lk 2 Slope (%)          | N/A  |
|       | X Walk 1 X Slope (%)  | 0.8   |      | X Wa    | lk 2 X Slope (%)        | N/A  |
| N/A   | Ramp inside XWalk1?   | Yes   | N/A  | Ram     | inside XWalk2?          | N/A  |
|       | Road Slope (%)        | N/A   | N/A  | Clear   | Space?                  | N/A  |
|       | Road X Slope (%)      | N/A   | N/A  | Clear   | Space to XWalk (in)     | N/A  |
| N/A   | Any Obstructions?     | N/A   | N/A  | Storn   | n Grate/Utility Hazard? | N/A  |
|       | Obstruction Type      |       | l    | Storn   | n Grate/Utility Type    |      |
|       |                       | N/A   |      |         |                         | N/A  |
|       |                       |       | Yes  | Surfa   | ce Condition? (G/P)     | Good |
|       |                       |       |      |         |                         |      |