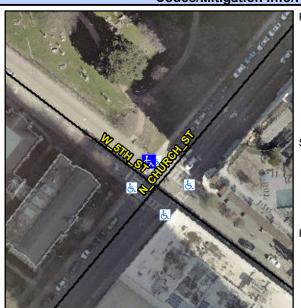

## **Access Compliance Report Public Rights-of-Way** (Curb Ramps)

Intersection ID: 12076 Main Street: N\_CHURCH\_ST Cross Street: W\_5TH\_ST Location: N **Overall Compliance: No** ADA ID: E00E4F911BFD Ramp Type: Perp Initial Pass/Fail: Fail **Severity Score:** 47.5

## Field Measurements/Component Compliance

W 5TH ST Street 1 Name Stop Condition-Street 2 Signal Street 2 Name N/A Stop Condition-Street 1 N/A

Possible Solutions: Remove & Replace Entire Ramp. Surveyor Notes: N/A PROW/ADA: Not Found, R304.5.1, R304.2.2