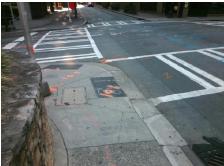

## Field Measurements/Component Compliance

W 5TH ST Street 1 Name Stop Condition-Street 2 Signal Street 2 Name N/A Stop Condition-Street 1 N/A

Possible Solutions: Remove & Replace Entire Ramp. Surveyor Notes: N/A PROW/ADA: Not Found, R304.5.1, R304.2.2

Total Cost: 1850.00

| Compl | liance Description    | Data  | Comp | oliance | Description             | Data |
|-------|-----------------------|-------|------|---------|-------------------------|------|
| N/A   | Ramp Length (in)      | 58.0  | No   |         | Slope (%)               | 9.8  |
| No    | Ramp Width (in)       | 31.0  | Yes  | Ramp    | XSlope (%)              | 1.0  |
| N/A   | Flare Type LT         | N/A   | N/A  | Flare   | Type RT                 | N/A  |
| N/A   | Flare Slope LT (%)    | N/A   | N/A  | Flare   | Slope RT (%)            | N/A  |
| N/A   | Flare Traversable LT? | N/A   | N/A  | Flare   | Traversable RT?         | N/A  |
| N/A   | Landing Length (in)   | N/A   | N/A  | DWS     | Provided?               | N/A  |
| N/A   | Landing Width (in)    | N/A   | N/A  | DWS     | Contrast?               | N/A  |
| N/A   | Landing Slope (%)     | N/A   | N/A  | DWS     | Length (in)             | N/A  |
| N/A   | Landing X Slope (%)   | N/A   | N/A  | DWS     | Full Width?             | N/A  |
| N/A   | Landing Curb? (Y/N)   | N/A   | N/A  | DWS     | Offset (in)             | N/A  |
| N/A   | Shared Landing?       | N/A   |      |         |                         |      |
| N/A   | Gutter Ponding?       | N/A   | N/A  | Gutte   | r Slope (%)             | N/A  |
| N/A   | Gutter Lip Ht (in)    | N/A   | N/A  | Gutte   | r X Slope (%)           | N/A  |
| N/A   | Painted X Walk1?      | Yes   | N/A  | Paint   | ed X Walk2?             | N/A  |
|       | X Walk 1 Direction    | To SW |      | X Wa    | lk 2 Direction          | N/A  |
| N/A   | X Walk 1 Width (in)   | 118.0 | N/A  | X Wa    | lk 2 Width (in)         | N/A  |
|       | X Walk 1 Slope (%)    | 6.6   |      | X Wa    | lk 2 Slope (%)          | N/A  |
|       | X Walk 1 X Slope (%)  | 0.8   |      | X Wa    | lk 2 X Slope (%)        | N/A  |
| N/A   | Ramp inside XWalk1?   | Yes   | N/A  | Ram     | inside XWalk2?          | N/A  |
|       | Road Slope (%)        | N/A   | N/A  | Clear   | Space?                  | N/A  |
|       | Road X Slope (%)      | N/A   | N/A  | Clear   | Space to XWalk (in)     | N/A  |
| N/A   | Any Obstructions?     | N/A   | N/A  | Storn   | n Grate/Utility Hazard? | N/A  |
|       | Obstruction Type      |       | l    | Storn   | n Grate/Utility Type    |      |
|       |                       | N/A   |      |         |                         | N/A  |
|       |                       |       | Yes  | Surfa   | ce Condition? (G/P)     | Good |
|       |                       |       |      |         |                         |      |