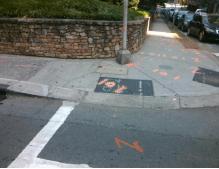

## Field Measurements/Component Compliance

W 5TH ST Street 1 Name Stop Condition-Street 2 Signal Street 2 Name N/A Stop Condition-Street 1 N/A

Possible Solutions: Remove & Replace Entire Ramp. Surveyor Notes: N/A PROW/ADA: Not Found, R304.5.1, R304.2.2

Total Cost: 1850.00

| Compl | liance Description    | Data  | Comp | oliance | Description             | Data |
|-------|-----------------------|-------|------|---------|-------------------------|------|
| N/A   | Ramp Length (in)      | 58.0  | No   |         | Slope (%)               | 9.8  |
| No    | Ramp Width (in)       | 31.0  | Yes  | Ramp    | XSlope (%)              | 1.0  |
| N/A   | Flare Type LT         | N/A   | N/A  | Flare   | Type RT                 | N/A  |
| N/A   | Flare Slope LT (%)    | N/A   | N/A  | Flare   | Slope RT (%)            | N/A  |
| N/A   | Flare Traversable LT? | N/A   | N/A  | Flare   | Traversable RT?         | N/A  |
| N/A   | Landing Length (in)   | N/A   | N/A  | DWS     | Provided?               | N/A  |
| N/A   | Landing Width (in)    | N/A   | N/A  | DWS     | Contrast?               | N/A  |
| N/A   | Landing Slope (%)     | N/A   | N/A  | DWS     | Length (in)             | N/A  |
| N/A   | Landing X Slope (%)   | N/A   | N/A  | DWS     | Full Width?             | N/A  |
| N/A   | Landing Curb? (Y/N)   | N/A   | N/A  | DWS     | Offset (in)             | N/A  |
| N/A   | Shared Landing?       | N/A   |      |         |                         |      |
| N/A   | Gutter Ponding?       | N/A   | N/A  | Gutte   | r Slope (%)             | N/A  |
| N/A   | Gutter Lip Ht (in)    | N/A   | N/A  | Gutte   | r X Slope (%)           | N/A  |
| N/A   | Painted X Walk1?      | Yes   | N/A  | Paint   | ed X Walk2?             | N/A  |
|       | X Walk 1 Direction    | To SW |      | X Wa    | lk 2 Direction          | N/A  |
| N/A   | X Walk 1 Width (in)   | 118.0 | N/A  | X Wa    | lk 2 Width (in)         | N/A  |
|       | X Walk 1 Slope (%)    | 6.6   |      | X Wa    | lk 2 Slope (%)          | N/A  |
|       | X Walk 1 X Slope (%)  | 0.8   |      | X Wa    | lk 2 X Slope (%)        | N/A  |
| N/A   | Ramp inside XWalk1?   | Yes   | N/A  | Ram     | inside XWalk2?          | N/A  |
|       | Road Slope (%)        | N/A   | N/A  | Clear   | Space?                  | N/A  |
|       | Road X Slope (%)      | N/A   | N/A  | Clear   | Space to XWalk (in)     | N/A  |
| N/A   | Any Obstructions?     | N/A   | N/A  | Storn   | n Grate/Utility Hazard? | N/A  |
|       | Obstruction Type      |       | l    | Storn   | n Grate/Utility Type    |      |
|       |                       | N/A   |      |         |                         | N/A  |
|       |                       |       | Yes  | Surfa   | ce Condition? (G/P)     | Good |
|       |                       |       |      |         |                         |      |