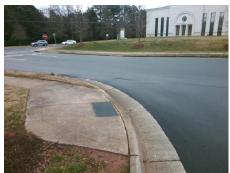

## Field Measurements/Component Compliance

Street 1 Name ENTRANCE
Stop Condition-Street 2 StopSign
Street 2 Name CAMFIELD ST
Stop Condition-Street 1 None

Possible Solutions:

Remove & Replace Curb Ramp With Two New Directional Ramps or Equivalent.

Surveyor Notes:

N/A

PROW/ADA:

R304.5.1, R304.5.3

PROW/ADA:
R304.5.1, R304.5.3

Total Cost: \$ 3200.00

| Compliance Description D |                       | Data | Compl | iance Description           | Data |
|--------------------------|-----------------------|------|-------|-----------------------------|------|
| N/A                      | Ramp Length (in)      | 92.0 | Yes   | Ramp Slope (%)              | 8.0  |
| No                       | Ramp Width (in)       | 41.0 | No    | Ramp XSlope (%)             | 6.0  |
| N/A                      | Flare Type LT         | N/A  | N/A   | Flare Type RT               | N/A  |
| N/A                      | Flare Slope LT (%)    | N/A  | N/A   | Flare Slope RT (%)          | N/A  |
| N/A                      | Flare Traversable LT? | N/A  | N/A   | Flare Traversable RT?       | N/A  |
| N/A                      | Landing Length (in)   | N/A  | N/A   | DWS Provided?               | N/A  |
| N/A                      | Landing Width (in)    | N/A  | N/A   | DWS Contrast?               | N/A  |
| N/A                      | Landing Slope (%)     | N/A  | N/A   | DWS Length (in)             | N/A  |
| N/A                      | Landing X Slope (%)   | N/A  | N/A   | DWS Full Width?             | N/A  |
| N/A                      | Landing Curb? (Y/N)   | N/A  | N/A   | DWS Offset (in)             | N/A  |
| N/A                      | Shared Landing?       | N/A  |       |                             |      |
| N/A                      | Gutter Ponding?       | N/A  | N/A   | Gutter Slope (%)            | N/A  |
| N/A                      | Gutter Lip Ht (in)    | N/A  | N/A   | Gutter X Slope (%)          | N/A  |
| N/A                      | Painted X Walk1?      | No   | N/A   | Painted X Walk2?            | No   |
|                          | X Walk 1 Direction    | To W |       | X Walk 2 Direction          | To S |
| N/A                      | X Walk 1 Width (in)   | N/A  | N/A   | X Walk 2 Width (in)         | N/A  |
|                          | X Walk 1 Slope (%)    | 2.1  |       | X Walk 2 Slope (%)          | 6.5  |
|                          | X Walk 1 X Slope (%)  | 6.6  |       | X Walk 2 X Slope (%)        | 0.4  |
| N/A                      | Ramp inside XWalk1?   | N/A  | N/A   | Ramp inside XWalk2?         | N/A  |
|                          | Road Slope (%)        | 5.9  | N/A   | Clear Space?                | N/A  |
|                          | Road X Slope (%)      | 1.9  | N/A   | Clear Space to XWalk (in)   | N/A  |
| N/A                      | Any Obstructions?     | N/A  | N/A   | Storm Grate/Utility Hazard? | N/A  |
|                          | Obstruction Type      |      | l     | Storm Grate/Utility Type    |      |
|                          |                       | N/A  |       |                             | N/A  |
|                          |                       |      | Yes   | Surface Condition? (G/P)    | Good |