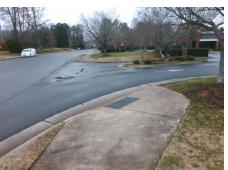

## Field Measurements/Component Compliance

Street 1 Name ENTRANCE
Stop Condition-Street 2 StopSign
Street 2 Name CAMFIELD ST
Stop Condition-Street 1 None

Possible Solutions:

Remove & Replace Curb Ramp With Two New Directional Ramps or Equivalent.

Surveyor Notes:

N/A

PROW/ADA:

R304.5.1, R304.5.3

PROW/ADA:
R304.5.1, R304.5.3

Total Cost: \$ 3200.00

| Compliance Description D |                       | Data | Compl | iance Description           | Data |
|--------------------------|-----------------------|------|-------|-----------------------------|------|
| N/A                      | Ramp Length (in)      | 92.0 | Yes   | Ramp Slope (%)              | 8.0  |
| No                       | Ramp Width (in)       | 41.0 | No    | Ramp XSlope (%)             | 6.0  |
| N/A                      | Flare Type LT         | N/A  | N/A   | Flare Type RT               | N/A  |
| N/A                      | Flare Slope LT (%)    | N/A  | N/A   | Flare Slope RT (%)          | N/A  |
| N/A                      | Flare Traversable LT? | N/A  | N/A   | Flare Traversable RT?       | N/A  |
| N/A                      | Landing Length (in)   | N/A  | N/A   | DWS Provided?               | N/A  |
| N/A                      | Landing Width (in)    | N/A  | N/A   | DWS Contrast?               | N/A  |
| N/A                      | Landing Slope (%)     | N/A  | N/A   | DWS Length (in)             | N/A  |
| N/A                      | Landing X Slope (%)   | N/A  | N/A   | DWS Full Width?             | N/A  |
| N/A                      | Landing Curb? (Y/N)   | N/A  | N/A   | DWS Offset (in)             | N/A  |
| N/A                      | Shared Landing?       | N/A  |       |                             |      |
| N/A                      | Gutter Ponding?       | N/A  | N/A   | Gutter Slope (%)            | N/A  |
| N/A                      | Gutter Lip Ht (in)    | N/A  | N/A   | Gutter X Slope (%)          | N/A  |
| N/A                      | Painted X Walk1?      | No   | N/A   | Painted X Walk2?            | No   |
|                          | X Walk 1 Direction    | To W |       | X Walk 2 Direction          | To S |
| N/A                      | X Walk 1 Width (in)   | N/A  | N/A   | X Walk 2 Width (in)         | N/A  |
|                          | X Walk 1 Slope (%)    | 2.1  |       | X Walk 2 Slope (%)          | 6.5  |
|                          | X Walk 1 X Slope (%)  | 6.6  |       | X Walk 2 X Slope (%)        | 0.4  |
| N/A                      | Ramp inside XWalk1?   | N/A  | N/A   | Ramp inside XWalk2?         | N/A  |
|                          | Road Slope (%)        | 5.9  | N/A   | Clear Space?                | N/A  |
|                          | Road X Slope (%)      | 1.9  | N/A   | Clear Space to XWalk (in)   | N/A  |
| N/A                      | Any Obstructions?     | N/A  | N/A   | Storm Grate/Utility Hazard? | N/A  |
|                          | Obstruction Type      |      | l     | Storm Grate/Utility Type    |      |
|                          |                       | N/A  |       |                             | N/A  |
|                          |                       |      | Yes   | Surface Condition? (G/P)    | Good |