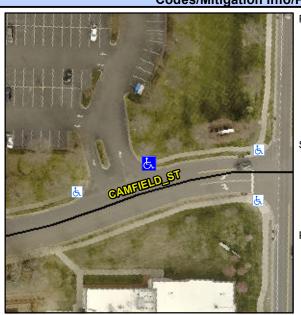

## Access Compliance Report Public Rights-of-Way (Curb Ramps)

Intersection ID: 10022367Main Street: CAMFIELD\_STCross Street: N/ALocation:NEADA ID: E00F21D90DCDRamp Type: PerpDiagInitial Pass/Fail: FailOverall Compliance: NoSeverity Score: 21.25

## Field Measurements/Component Compliance

Street 1 Name ENTRANCE
Stop Condition-Street 2 StopSign
Street 2 Name CAMFIELD ST
Stop Condition-Street 1 None

Possible Solutions:

Remove & Replace Curb Ramp With Two New Directional Ramps or Equivalent.