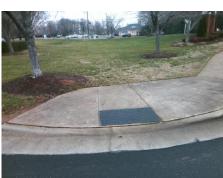

## Field Measurements/Component Compliance

Street 1 Name ENTRANCE
Stop Condition-Street 2 StopSign
Street 2 Name CAMFIELD ST
Stop Condition-Street 1 None

Possible Solutions:

Remove & Replace Curb Ramp With Two New Directional Ramps or Equivalent.

Surveyor Notes:

N/A

PROW/ADA:

R304.5.1, R304.5.3

PROW/ADA:
R304.5.1, R304.5.3

Total Cost: \$ 3200.00

| Compliance Description D |                       | Data | Compl | iance Description           | Data |
|--------------------------|-----------------------|------|-------|-----------------------------|------|
| N/A                      | Ramp Length (in)      | 92.0 | Yes   | Ramp Slope (%)              | 8.0  |
| No                       | Ramp Width (in)       | 41.0 | No    | Ramp XSlope (%)             | 6.0  |
| N/A                      | Flare Type LT         | N/A  | N/A   | Flare Type RT               | N/A  |
| N/A                      | Flare Slope LT (%)    | N/A  | N/A   | Flare Slope RT (%)          | N/A  |
| N/A                      | Flare Traversable LT? | N/A  | N/A   | Flare Traversable RT?       | N/A  |
| N/A                      | Landing Length (in)   | N/A  | N/A   | DWS Provided?               | N/A  |
| N/A                      | Landing Width (in)    | N/A  | N/A   | DWS Contrast?               | N/A  |
| N/A                      | Landing Slope (%)     | N/A  | N/A   | DWS Length (in)             | N/A  |
| N/A                      | Landing X Slope (%)   | N/A  | N/A   | DWS Full Width?             | N/A  |
| N/A                      | Landing Curb? (Y/N)   | N/A  | N/A   | DWS Offset (in)             | N/A  |
| N/A                      | Shared Landing?       | N/A  |       |                             |      |
| N/A                      | Gutter Ponding?       | N/A  | N/A   | Gutter Slope (%)            | N/A  |
| N/A                      | Gutter Lip Ht (in)    | N/A  | N/A   | Gutter X Slope (%)          | N/A  |
| N/A                      | Painted X Walk1?      | No   | N/A   | Painted X Walk2?            | No   |
|                          | X Walk 1 Direction    | To W |       | X Walk 2 Direction          | To S |
| N/A                      | X Walk 1 Width (in)   | N/A  | N/A   | X Walk 2 Width (in)         | N/A  |
|                          | X Walk 1 Slope (%)    | 2.1  |       | X Walk 2 Slope (%)          | 6.5  |
|                          | X Walk 1 X Slope (%)  | 6.6  |       | X Walk 2 X Slope (%)        | 0.4  |
| N/A                      | Ramp inside XWalk1?   | N/A  | N/A   | Ramp inside XWalk2?         | N/A  |
|                          | Road Slope (%)        | 5.9  | N/A   | Clear Space?                | N/A  |
|                          | Road X Slope (%)      | 1.9  | N/A   | Clear Space to XWalk (in)   | N/A  |
| N/A                      | Any Obstructions?     | N/A  | N/A   | Storm Grate/Utility Hazard? | N/A  |
|                          | Obstruction Type      |      | l     | Storm Grate/Utility Type    |      |
|                          |                       | N/A  |       |                             | N/A  |
|                          |                       |      | Yes   | Surface Condition? (G/P)    | Good |