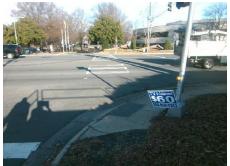

## Field Measurements/Component Compliance

**TYVOLA RD** Street 1 Name Stop Condition-Street 2 Signal Street 2 Name **SEVENTY SEVEN CENTER DR** Stop Condition-Street 1 Signal

Possible Solutions: **Remove & Replace Curb Ramp With Two New Directional Ramps or** Equivalent. Surveyor Notes: N/A PROW/ADA: Not Found, R304.2.2

Total Cost: 3200.00

| Field Measurements/Component Compliance |                                         |       |      |                             |       |
|-----------------------------------------|-----------------------------------------|-------|------|-----------------------------|-------|
| Compliance Description                  |                                         | Data  | Comp | oliance Description         | Data  |
| N/                                      | A Ramp Length (in)                      | 60.0  | No   | Ramp Slope (%)              | 8.9   |
| Ye                                      | s Ramp Width (in)                       | 48.0  | Yes  | Ramp XSlope (%)             | 0.8   |
| N/A                                     | A Flare Type LT                         | N/A   | N/A  | Flare Type RT               | N/A   |
| N/                                      | A Flare Slope LT (%)                    | N/A   | N/A  | Flare Slope RT (%)          | N/A   |
| N/                                      | A Flare Traversable LT?                 | N/A   | N/A  | Flare Traversable RT?       | N/A   |
| N/                                      | A Landing Length (in)                   | N/A   | N/A  | DWS Provided?               | N/A   |
| N/                                      | A Landing Width (in)                    | N/A   | N/A  | DWS Contrast?               | N/A   |
| N/                                      | A Landing Slope (%)                     | N/A   | N/A  | DWS Length (in)             | N/A   |
| N/                                      | A Landing X Slope (%)                   | N/A   | N/A  | DWS Full Width?             | N/A   |
| N/                                      | A Landing Curb? (Y/N)                   | N/A   | N/A  | DWS Offset (in)             | N/A   |
| N/                                      | A Shared Landing?                       | N/A   |      |                             |       |
| N/                                      | A Gutter Ponding?                       | N/A   | N/A  | Gutter Slope (%)            | N/A   |
| N/A                                     | <b>A</b> Gutter Lip Ht (in)             | N/A   | N/A  | Gutter X Slope (%)          | N/A   |
| N/                                      | A Painted X Walk1?                      | Yes   | N/A  | Painted X Walk2?            | No    |
|                                         | X Walk 1 Direction                      | To NW |      | X Walk 2 Direction          | To SW |
| N/                                      | A X Walk 1 Width (in)                   | 100.0 | N/A  | X Walk 2 Width (in)         | N/A   |
|                                         | X Walk 1 Slope (%)                      | 0.7   |      | X Walk 2 Slope (%)          | 0.8   |
|                                         | X Walk 1 X Slope (%)                    | 0.7   |      | X Walk 2 X Slope (%)        | 0.9   |
| N/                                      | A Ramp inside XWalk1?                   | Yes   | N/A  | Ramp inside XWalk2?         | N/A   |
|                                         | Road Slope (%)                          | 1.3   | N/A  | Clear Space?                | N/A   |
|                                         | Road X Slope (%)                        | 0.8   | N/A  | Clear Space to XWalk (in)   | N/A   |
| N/                                      | A Any Obstructions?                     | N/A   | N/A  | Storm Grate/Utility Hazard? | N/A   |
|                                         | Obstruction Type                        |       |      | Storm Grate/Utility Type    |       |
|                                         |                                         | N/A   |      |                             | N/A   |
|                                         |                                         |       | Yes  | Surface Condition? (G/P)    | Good  |
| 48                                      | All |       |      |                             |       |