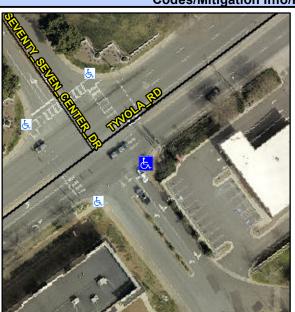

## **Access Compliance Report Public Rights-of-Way** (Curb Ramps)

Intersection ID: 18820 Main Street: SEVENTY\_SEVEN\_CENTER\_DICross Street: TYVOLA\_RD Location:

ADA ID: E0100D7C0148 Ramp Type: PerpDiag Initial Pass/Fail: Fail **Overall Compliance: No Severity Score:** 12.5

## Field Measurements/Component Compliance

**TYVOLA RD** Street 1 Name Stop Condition-Street 2 Signal Street 2 Name **SEVENTY SEVEN CENTER DR** Stop Condition-Street 1 Signal

Possible Solutions: **Remove & Replace Curb Ramp With Two New Directional Ramps or** Equivalent. Surveyor Notes: N/A PROW/ADA: Not Found, R304.2.2