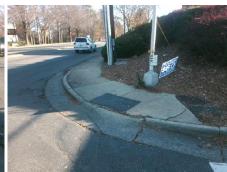

## Field Measurements/Component Compliance

**TYVOLA RD** Street 1 Name Stop Condition-Street 2 Signal Street 2 Name **SEVENTY SEVEN CENTER DR** Stop Condition-Street 1 Signal

Possible Solutions: **Remove & Replace Curb Ramp With Two New Directional Ramps or** Equivalent. Surveyor Notes: N/A PROW/ADA: Not Found, R304.2.2

Total Cost: 3200.00

| Field Measurements/Component Compliance |                                         |       |      |                             |       |
|-----------------------------------------|-----------------------------------------|-------|------|-----------------------------|-------|
| Compliance Description                  |                                         | Data  | Comp | oliance Description         | Data  |
| N/                                      | A Ramp Length (in)                      | 60.0  | No   | Ramp Slope (%)              | 8.9   |
| Ye                                      | s Ramp Width (in)                       | 48.0  | Yes  | Ramp XSlope (%)             | 0.8   |
| N/A                                     | A Flare Type LT                         | N/A   | N/A  | Flare Type RT               | N/A   |
| N/                                      | A Flare Slope LT (%)                    | N/A   | N/A  | Flare Slope RT (%)          | N/A   |
| N/                                      | A Flare Traversable LT?                 | N/A   | N/A  | Flare Traversable RT?       | N/A   |
| N/                                      | A Landing Length (in)                   | N/A   | N/A  | DWS Provided?               | N/A   |
| N/                                      | A Landing Width (in)                    | N/A   | N/A  | DWS Contrast?               | N/A   |
| N/                                      | A Landing Slope (%)                     | N/A   | N/A  | DWS Length (in)             | N/A   |
| N/                                      | A Landing X Slope (%)                   | N/A   | N/A  | DWS Full Width?             | N/A   |
| N/                                      | A Landing Curb? (Y/N)                   | N/A   | N/A  | DWS Offset (in)             | N/A   |
| N/                                      | A Shared Landing?                       | N/A   |      |                             |       |
| N/                                      | A Gutter Ponding?                       | N/A   | N/A  | Gutter Slope (%)            | N/A   |
| N/A                                     | <b>A</b> Gutter Lip Ht (in)             | N/A   | N/A  | Gutter X Slope (%)          | N/A   |
| N/                                      | A Painted X Walk1?                      | Yes   | N/A  | Painted X Walk2?            | No    |
|                                         | X Walk 1 Direction                      | To NW |      | X Walk 2 Direction          | To SW |
| N/                                      | A X Walk 1 Width (in)                   | 100.0 | N/A  | X Walk 2 Width (in)         | N/A   |
|                                         | X Walk 1 Slope (%)                      | 0.7   |      | X Walk 2 Slope (%)          | 0.8   |
|                                         | X Walk 1 X Slope (%)                    | 0.7   |      | X Walk 2 X Slope (%)        | 0.9   |
| N/                                      | A Ramp inside XWalk1?                   | Yes   | N/A  | Ramp inside XWalk2?         | N/A   |
|                                         | Road Slope (%)                          | 1.3   | N/A  | Clear Space?                | N/A   |
|                                         | Road X Slope (%)                        | 0.8   | N/A  | Clear Space to XWalk (in)   | N/A   |
| N/                                      | A Any Obstructions?                     | N/A   | N/A  | Storm Grate/Utility Hazard? | N/A   |
|                                         | Obstruction Type                        |       |      | Storm Grate/Utility Type    |       |
|                                         |                                         | N/A   |      |                             | N/A   |
|                                         |                                         |       | Yes  | Surface Condition? (G/P)    | Good  |
| 48                                      | All |       |      |                             |       |