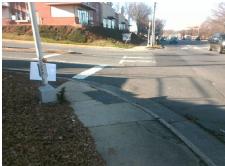

## Field Measurements/Component Compliance

**TYVOLA RD** Street 1 Name Stop Condition-Street 2 Signal Street 2 Name **SEVENTY SEVEN CENTER DR** Stop Condition-Street 1 Signal

Possible Solutions: **Remove & Replace Curb Ramp With Two New Directional Ramps or** Equivalent. Surveyor Notes: N/A PROW/ADA: Not Found, R304.2.2

Total Cost: 3200.00

| Field Measurements/Component Compliance |                                         |       |      |                             |       |
|-----------------------------------------|-----------------------------------------|-------|------|-----------------------------|-------|
| Compliance Description                  |                                         | Data  | Comp | oliance Description         | Data  |
| N/                                      | A Ramp Length (in)                      | 60.0  | No   | Ramp Slope (%)              | 8.9   |
| Ye                                      | s Ramp Width (in)                       | 48.0  | Yes  | Ramp XSlope (%)             | 0.8   |
| N/A                                     | A Flare Type LT                         | N/A   | N/A  | Flare Type RT               | N/A   |
| N/                                      | A Flare Slope LT (%)                    | N/A   | N/A  | Flare Slope RT (%)          | N/A   |
| N/                                      | A Flare Traversable LT?                 | N/A   | N/A  | Flare Traversable RT?       | N/A   |
| N/                                      | A Landing Length (in)                   | N/A   | N/A  | DWS Provided?               | N/A   |
| N/                                      | A Landing Width (in)                    | N/A   | N/A  | DWS Contrast?               | N/A   |
| N/                                      | A Landing Slope (%)                     | N/A   | N/A  | DWS Length (in)             | N/A   |
| N/                                      | A Landing X Slope (%)                   | N/A   | N/A  | DWS Full Width?             | N/A   |
| N/                                      | A Landing Curb? (Y/N)                   | N/A   | N/A  | DWS Offset (in)             | N/A   |
| N/                                      | A Shared Landing?                       | N/A   |      |                             |       |
| N/                                      | A Gutter Ponding?                       | N/A   | N/A  | Gutter Slope (%)            | N/A   |
| N/A                                     | <b>A</b> Gutter Lip Ht (in)             | N/A   | N/A  | Gutter X Slope (%)          | N/A   |
| N/                                      | A Painted X Walk1?                      | Yes   | N/A  | Painted X Walk2?            | No    |
|                                         | X Walk 1 Direction                      | To NW |      | X Walk 2 Direction          | To SW |
| N/                                      | A X Walk 1 Width (in)                   | 100.0 | N/A  | X Walk 2 Width (in)         | N/A   |
|                                         | X Walk 1 Slope (%)                      | 0.7   |      | X Walk 2 Slope (%)          | 0.8   |
|                                         | X Walk 1 X Slope (%)                    | 0.7   |      | X Walk 2 X Slope (%)        | 0.9   |
| N/                                      | A Ramp inside XWalk1?                   | Yes   | N/A  | Ramp inside XWalk2?         | N/A   |
|                                         | Road Slope (%)                          | 1.3   | N/A  | Clear Space?                | N/A   |
|                                         | Road X Slope (%)                        | 0.8   | N/A  | Clear Space to XWalk (in)   | N/A   |
| N/                                      | A Any Obstructions?                     | N/A   | N/A  | Storm Grate/Utility Hazard? | N/A   |
|                                         | Obstruction Type                        |       |      | Storm Grate/Utility Type    |       |
|                                         |                                         | N/A   |      |                             | N/A   |
|                                         |                                         |       | Yes  | Surface Condition? (G/P)    | Good  |
| 48                                      | All |       |      |                             |       |