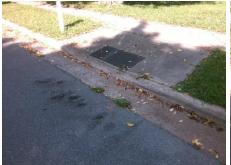

## Field Measurements/Component Compliance

Street 1 Name POLK ST
Stop Condition-Street 2 None
Street 2 Name N/A
Stop Condition-Street 1 N/A

Total Cost: \$ 1850.00

| Field Measurements/Component Compliance |                       |       |      |                             |      |
|-----------------------------------------|-----------------------|-------|------|-----------------------------|------|
| Compliance Description                  |                       | Data  | Comp | liance Description          | Data |
| N/A                                     | Ramp Length (in)      | 64.0  | No   | Ramp Slope (%)              | 12.9 |
| Yes                                     | Ramp Width (in)       | 49.0  | Yes  | Ramp XSlope (%)             | 1.5  |
| N/A                                     | Flare Type LT         | N/A   | N/A  | Flare Type RT               | N/A  |
| N/A                                     | Flare Slope LT (%)    | N/A   | N/A  | Flare Slope RT (%)          | N/A  |
| N/A                                     | Flare Traversable LT? | N/A   | N/A  | Flare Traversable RT?       | N/A  |
| N/A                                     | Landing Length (in)   | N/A   | N/A  | DWS Provided?               | N/A  |
| N/A                                     | Landing Width (in)    | N/A   | N/A  | DWS Contrast?               | N/A  |
| N/A                                     | Landing Slope (%)     | N/A   | N/A  | DWS Length (in)             | N/A  |
| N/A                                     | Landing X Slope (%)   | N/A   | N/A  | DWS Full Width?             | N/A  |
| N/A                                     | Landing Curb? (Y/N)   | N/A   | N/A  | DWS Offset (in)             | N/A  |
| N/A                                     | Shared Landing?       | N/A   |      |                             |      |
| N/A                                     | Gutter Ponding?       | N/A   | N/A  | Gutter Slope (%)            | N/A  |
| N/A                                     | Gutter Lip Ht (in)    | 1.0   | N/A  | Gutter X Slope (%)          | N/A  |
| N/A                                     | Painted X Walk1?      | No    | N/A  | Painted X Walk2?            | N/A  |
|                                         | X Walk 1 Direction    | To SE |      | X Walk 2 Direction          | N/A  |
| N/A                                     | X Walk 1 Width (in)   | N/A   | N/A  | X Walk 2 Width (in)         | N/A  |
|                                         | X Walk 1 Slope (%)    | 1.4   |      | X Walk 2 Slope (%)          | N/A  |
|                                         | X Walk 1 X Slope (%)  | 1.8   |      | X Walk 2 X Slope (%)        | N/A  |
| N/A                                     | Ramp inside XWalk1?   | N/A   | N/A  | Ramp inside XWalk2?         | N/A  |
|                                         | Road Slope (%)        | N/A   | N/A  | Clear Space?                | N/A  |
|                                         | Road X Slope (%)      | N/A   | N/A  | Clear Space to XWalk (in)   | N/A  |
| N/A                                     | Any Obstructions?     | N/A   | N/A  | Storm Grate/Utility Hazard? | N/A  |
|                                         | Obstruction Type      |       |      | Storm Grate/Utility Type    |      |
|                                         |                       | N/A   |      |                             | N/A  |
|                                         |                       |       | Yes  | Surface Condition? (G/P)    | Good |
|                                         |                       |       |      |                             |      |