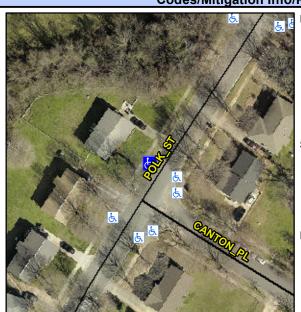

## Access Compliance Report Public Rights-of-Way (Curb Ramps)

Intersection ID: 10541 Main Street: CANTON\_PL Cross Street: POLK\_ST Location: N

ADA ID: E0103CB110C2 Ramp Type: Perp Initial Pass/Fail: Fail Overall Compliance: No Severity Score: 25

## Field Measurements/Component Compliance

Street 1 Name POLK ST
Stop Condition-Street 2 None
Street 2 Name N/A
Stop Condition-Street 1 N/A

Total Cost: \$ 1850.00

| Field Measurements/Component Compliance |                       |       |      |                             |      |
|-----------------------------------------|-----------------------|-------|------|-----------------------------|------|
| Compliance Description                  |                       | Data  | Comp | liance Description          | Data |
| N/A                                     | Ramp Length (in)      | 64.0  | No   | Ramp Slope (%)              | 12.9 |
| Yes                                     | Ramp Width (in)       | 49.0  | Yes  | Ramp XSlope (%)             | 1.5  |
| N/A                                     | Flare Type LT         | N/A   | N/A  | Flare Type RT               | N/A  |
| N/A                                     | Flare Slope LT (%)    | N/A   | N/A  | Flare Slope RT (%)          | N/A  |
| N/A                                     | Flare Traversable LT? | N/A   | N/A  | Flare Traversable RT?       | N/A  |
| N/A                                     | Landing Length (in)   | N/A   | N/A  | DWS Provided?               | N/A  |
| N/A                                     | Landing Width (in)    | N/A   | N/A  | DWS Contrast?               | N/A  |
| N/A                                     | Landing Slope (%)     | N/A   | N/A  | DWS Length (in)             | N/A  |
| N/A                                     | Landing X Slope (%)   | N/A   | N/A  | DWS Full Width?             | N/A  |
| N/A                                     | Landing Curb? (Y/N)   | N/A   | N/A  | DWS Offset (in)             | N/A  |
| N/A                                     | Shared Landing?       | N/A   |      |                             |      |
| N/A                                     | Gutter Ponding?       | N/A   | N/A  | Gutter Slope (%)            | N/A  |
| N/A                                     | Gutter Lip Ht (in)    | 1.0   | N/A  | Gutter X Slope (%)          | N/A  |
| N/A                                     | Painted X Walk1?      | No    | N/A  | Painted X Walk2?            | N/A  |
|                                         | X Walk 1 Direction    | To SE |      | X Walk 2 Direction          | N/A  |
| N/A                                     | X Walk 1 Width (in)   | N/A   | N/A  | X Walk 2 Width (in)         | N/A  |
|                                         | X Walk 1 Slope (%)    | 1.4   |      | X Walk 2 Slope (%)          | N/A  |
|                                         | X Walk 1 X Slope (%)  | 1.8   |      | X Walk 2 X Slope (%)        | N/A  |
| N/A                                     | Ramp inside XWalk1?   | N/A   | N/A  | Ramp inside XWalk2?         | N/A  |
|                                         | Road Slope (%)        | N/A   | N/A  | Clear Space?                | N/A  |
|                                         | Road X Slope (%)      | N/A   | N/A  | Clear Space to XWalk (in)   | N/A  |
| N/A                                     | Any Obstructions?     | N/A   | N/A  | Storm Grate/Utility Hazard? | N/A  |
|                                         | Obstruction Type      |       |      | Storm Grate/Utility Type    |      |
|                                         |                       | N/A   |      |                             | N/A  |
|                                         |                       |       | Yes  | Surface Condition? (G/P)    | Good |
|                                         |                       |       |      |                             |      |