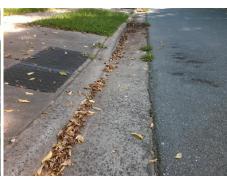

## Field Measurements/Component Compliance

Street 1 Name POLK ST
Stop Condition-Street 2 None
Street 2 Name N/A
Stop Condition-Street 1 N/A

Total Cost: \$ 1850.00

| Field Measurements/Component Compliance |                       |       |      |                             |      |
|-----------------------------------------|-----------------------|-------|------|-----------------------------|------|
| Compliance Description                  |                       | Data  | Comp | liance Description          | Data |
| N/A                                     | Ramp Length (in)      | 64.0  | No   | Ramp Slope (%)              | 12.9 |
| Yes                                     | Ramp Width (in)       | 49.0  | Yes  | Ramp XSlope (%)             | 1.5  |
| N/A                                     | Flare Type LT         | N/A   | N/A  | Flare Type RT               | N/A  |
| N/A                                     | Flare Slope LT (%)    | N/A   | N/A  | Flare Slope RT (%)          | N/A  |
| N/A                                     | Flare Traversable LT? | N/A   | N/A  | Flare Traversable RT?       | N/A  |
| N/A                                     | Landing Length (in)   | N/A   | N/A  | DWS Provided?               | N/A  |
| N/A                                     | Landing Width (in)    | N/A   | N/A  | DWS Contrast?               | N/A  |
| N/A                                     | Landing Slope (%)     | N/A   | N/A  | DWS Length (in)             | N/A  |
| N/A                                     | Landing X Slope (%)   | N/A   | N/A  | DWS Full Width?             | N/A  |
| N/A                                     | Landing Curb? (Y/N)   | N/A   | N/A  | DWS Offset (in)             | N/A  |
| N/A                                     | Shared Landing?       | N/A   |      |                             |      |
| N/A                                     | Gutter Ponding?       | N/A   | N/A  | Gutter Slope (%)            | N/A  |
| N/A                                     | Gutter Lip Ht (in)    | 1.0   | N/A  | Gutter X Slope (%)          | N/A  |
| N/A                                     | Painted X Walk1?      | No    | N/A  | Painted X Walk2?            | N/A  |
|                                         | X Walk 1 Direction    | To SE |      | X Walk 2 Direction          | N/A  |
| N/A                                     | X Walk 1 Width (in)   | N/A   | N/A  | X Walk 2 Width (in)         | N/A  |
|                                         | X Walk 1 Slope (%)    | 1.4   |      | X Walk 2 Slope (%)          | N/A  |
|                                         | X Walk 1 X Slope (%)  | 1.8   |      | X Walk 2 X Slope (%)        | N/A  |
| N/A                                     | Ramp inside XWalk1?   | N/A   | N/A  | Ramp inside XWalk2?         | N/A  |
|                                         | Road Slope (%)        | N/A   | N/A  | Clear Space?                | N/A  |
|                                         | Road X Slope (%)      | N/A   | N/A  | Clear Space to XWalk (in)   | N/A  |
| N/A                                     | Any Obstructions?     | N/A   | N/A  | Storm Grate/Utility Hazard? | N/A  |
|                                         | Obstruction Type      |       |      | Storm Grate/Utility Type    |      |
|                                         |                       | N/A   |      |                             | N/A  |
|                                         |                       |       | Yes  | Surface Condition? (G/P)    | Good |
|                                         |                       |       |      |                             |      |