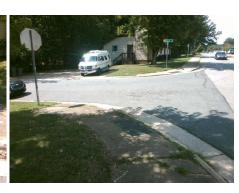

## Field Measurements/Component Compliance

Street 1 Name
Stop Condition-Street 2
Street 2 Name
Stop Condition-Street 1

IDLEWILD RD None VESTAL PL StopSign Possible Solutions:

Remove & Replace Curb Ramp With
Two New Directional Ramps or
Equivalent.

Surveyor Notes:

N/A

PROW/ADA:

Not Found, R304.2.2

Total Cost: \$ 3200.00

| Compliance Description |                       | Data  | Compliance Description |                             | Data  |
|------------------------|-----------------------|-------|------------------------|-----------------------------|-------|
| N/A                    | Ramp Length (in)      | 62.0  | No                     | Ramp Slope (%)              | 9.2   |
| Yes                    | Ramp Width (in)       | 48.0  | Yes                    | Ramp XSlope (%)             | 1.9   |
| N/A                    | Flare Type LT         | N/A   | N/A                    | Flare Type RT               | N/A   |
| N/A                    | Flare Slope LT (%)    | N/A   | N/A                    | Flare Slope RT (%)          | N/A   |
| N/A                    | Flare Traversable LT? | N/A   | N/A                    | Flare Traversable RT?       | N/A   |
| N/A                    | Landing Length (in)   | N/A   | N/A                    | DWS Provided?               | N/A   |
| N/A                    | Landing Width (in)    | N/A   | N/A                    | DWS Contrast?               | N/A   |
| N/A                    | Landing Slope (%)     | N/A   | N/A                    | DWS Length (in)             | N/A   |
| N/A                    | Landing X Slope (%)   | N/A   | N/A                    | DWS Full Width?             | N/A   |
| N/A                    | Landing Curb? (Y/N)   | N/A   | N/A                    | DWS Offset (in)             | N/A   |
| N/A                    | Shared Landing?       | N/A   |                        |                             |       |
| N/A                    | Gutter Ponding?       | N/A   | N/A                    | Gutter Slope (%)            | N/A   |
| N/A                    | Gutter Lip Ht (in)    | N/A   | N/A                    | Gutter X Slope (%)          | N/A   |
| N/A                    | Painted X Walk1?      | No    | N/A                    | Painted X Walk2?            | No    |
|                        | X Walk 1 Direction    | To NE |                        | X Walk 2 Direction          | To NW |
| N/A                    | X Walk 1 Width (in)   | N/A   | N/A                    | X Walk 2 Width (in)         | N/A   |
|                        | X Walk 1 Slope (%)    | 6.3   |                        | X Walk 2 Slope (%)          | 9.4   |
|                        | X Walk 1 X Slope (%)  | 4.3   |                        | X Walk 2 X Slope (%)        | 2.9   |
| N/A                    | Ramp inside XWalk1?   | N/A   | N/A                    | Ramp inside XWalk2?         | N/A   |
|                        | Road Slope (%)        | 0.3   | N/A                    | Clear Space?                | N/A   |
|                        | Road X Slope (%)      | 9.0   | N/A                    | Clear Space to XWalk (in)   | N/A   |
| N/A                    | Any Obstructions?     | N/A   | N/A                    | Storm Grate/Utility Hazard? | N/A   |
|                        | Obstruction Type      |       | l                      | Storm Grate/Utility Type    |       |
|                        |                       | N/A   |                        |                             | N/A   |
|                        |                       |       | l                      |                             |       |