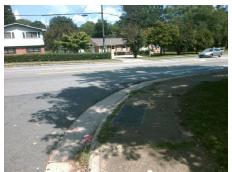

## Field Measurements/Component Compliance

Street 1 Name
Stop Condition-Street 2
Street 2 Name
Stop Condition-Street 1

IDLEWILD RD None VESTAL PL StopSign Possible Solutions:

Remove & Replace Curb Ramp With
Two New Directional Ramps or
Equivalent.

Surveyor Notes:

N/A

PROW/ADA:

Not Found, R304.2.2

Total Cost: \$ 3200.00

| Compliance Description |                       | Data  | Compliance Description |                             | Data  |
|------------------------|-----------------------|-------|------------------------|-----------------------------|-------|
| N/A                    | Ramp Length (in)      | 62.0  | No                     | Ramp Slope (%)              | 9.2   |
| Yes                    | Ramp Width (in)       | 48.0  | Yes                    | Ramp XSlope (%)             | 1.9   |
| N/A                    | Flare Type LT         | N/A   | N/A                    | Flare Type RT               | N/A   |
| N/A                    | Flare Slope LT (%)    | N/A   | N/A                    | Flare Slope RT (%)          | N/A   |
| N/A                    | Flare Traversable LT? | N/A   | N/A                    | Flare Traversable RT?       | N/A   |
| N/A                    | Landing Length (in)   | N/A   | N/A                    | DWS Provided?               | N/A   |
| N/A                    | Landing Width (in)    | N/A   | N/A                    | DWS Contrast?               | N/A   |
| N/A                    | Landing Slope (%)     | N/A   | N/A                    | DWS Length (in)             | N/A   |
| N/A                    | Landing X Slope (%)   | N/A   | N/A                    | DWS Full Width?             | N/A   |
| N/A                    | Landing Curb? (Y/N)   | N/A   | N/A                    | DWS Offset (in)             | N/A   |
| N/A                    | Shared Landing?       | N/A   |                        |                             |       |
| N/A                    | Gutter Ponding?       | N/A   | N/A                    | Gutter Slope (%)            | N/A   |
| N/A                    | Gutter Lip Ht (in)    | N/A   | N/A                    | Gutter X Slope (%)          | N/A   |
| N/A                    | Painted X Walk1?      | No    | N/A                    | Painted X Walk2?            | No    |
|                        | X Walk 1 Direction    | To NE |                        | X Walk 2 Direction          | To NW |
| N/A                    | X Walk 1 Width (in)   | N/A   | N/A                    | X Walk 2 Width (in)         | N/A   |
|                        | X Walk 1 Slope (%)    | 6.3   |                        | X Walk 2 Slope (%)          | 9.4   |
|                        | X Walk 1 X Slope (%)  | 4.3   |                        | X Walk 2 X Slope (%)        | 2.9   |
| N/A                    | Ramp inside XWalk1?   | N/A   | N/A                    | Ramp inside XWalk2?         | N/A   |
|                        | Road Slope (%)        | 0.3   | N/A                    | Clear Space?                | N/A   |
|                        | Road X Slope (%)      | 9.0   | N/A                    | Clear Space to XWalk (in)   | N/A   |
| N/A                    | Any Obstructions?     | N/A   | N/A                    | Storm Grate/Utility Hazard? | N/A   |
|                        | Obstruction Type      |       | l                      | Storm Grate/Utility Type    |       |
|                        |                       | N/A   |                        |                             | N/A   |
|                        |                       |       | l                      |                             |       |