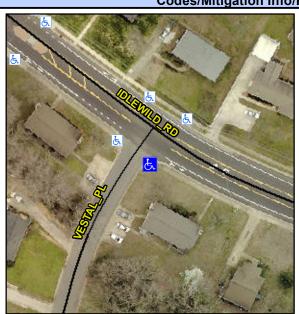

## Access Compliance Report Public Rights-of-Way (Curb Ramps)

Intersection ID: 17815 Main Street: IDLEWILD\_RD Cross Street: VESTAL\_PL Location: SW

ADA ID: E01089F31C45 Ramp Type: PerpDiag Initial Pass/Fail: Fail Overall Compliance: No Severity Score: 12.5

## Field Measurements/Component Compliance

Street 1 Name
Stop Condition-Street 2
Street 2 Name
Stop Condition-Street 1

IDLEWILD RD None VESTAL PL StopSign Possible Solutions:

Remove & Replace Curb Ramp With
Two New Directional Ramps or
Equivalent.