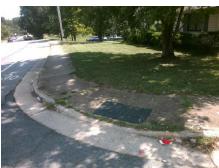

## Field Measurements/Component Compliance

Street 1 Name
Stop Condition-Street 2
Street 2 Name
Stop Condition-Street 1

IDLEWILD RD None VESTAL PL StopSign Possible Solutions:

Remove & Replace Curb Ramp With
Two New Directional Ramps or
Equivalent.

Surveyor Notes:

N/A

PROW/ADA:

Not Found, R304.2.2

Total Cost: \$ 3200.00

| Compliance Description |                       | Data  | Compliance Description |                             | Data  |
|------------------------|-----------------------|-------|------------------------|-----------------------------|-------|
| N/A                    | Ramp Length (in)      | 62.0  | No                     | Ramp Slope (%)              | 9.2   |
| Yes                    | Ramp Width (in)       | 48.0  | Yes                    | Ramp XSlope (%)             | 1.9   |
| N/A                    | Flare Type LT         | N/A   | N/A                    | Flare Type RT               | N/A   |
| N/A                    | Flare Slope LT (%)    | N/A   | N/A                    | Flare Slope RT (%)          | N/A   |
| N/A                    | Flare Traversable LT? | N/A   | N/A                    | Flare Traversable RT?       | N/A   |
| N/A                    | Landing Length (in)   | N/A   | N/A                    | DWS Provided?               | N/A   |
| N/A                    | Landing Width (in)    | N/A   | N/A                    | DWS Contrast?               | N/A   |
| N/A                    | Landing Slope (%)     | N/A   | N/A                    | DWS Length (in)             | N/A   |
| N/A                    | Landing X Slope (%)   | N/A   | N/A                    | DWS Full Width?             | N/A   |
| N/A                    | Landing Curb? (Y/N)   | N/A   | N/A                    | DWS Offset (in)             | N/A   |
| N/A                    | Shared Landing?       | N/A   |                        |                             |       |
| N/A                    | Gutter Ponding?       | N/A   | N/A                    | Gutter Slope (%)            | N/A   |
| N/A                    | Gutter Lip Ht (in)    | N/A   | N/A                    | Gutter X Slope (%)          | N/A   |
| N/A                    | Painted X Walk1?      | No    | N/A                    | Painted X Walk2?            | No    |
|                        | X Walk 1 Direction    | To NE |                        | X Walk 2 Direction          | To NW |
| N/A                    | X Walk 1 Width (in)   | N/A   | N/A                    | X Walk 2 Width (in)         | N/A   |
|                        | X Walk 1 Slope (%)    | 6.3   |                        | X Walk 2 Slope (%)          | 9.4   |
|                        | X Walk 1 X Slope (%)  | 4.3   |                        | X Walk 2 X Slope (%)        | 2.9   |
| N/A                    | Ramp inside XWalk1?   | N/A   | N/A                    | Ramp inside XWalk2?         | N/A   |
|                        | Road Slope (%)        | 0.3   | N/A                    | Clear Space?                | N/A   |
|                        | Road X Slope (%)      | 9.0   | N/A                    | Clear Space to XWalk (in)   | N/A   |
| N/A                    | Any Obstructions?     | N/A   | N/A                    | Storm Grate/Utility Hazard? | N/A   |
|                        | Obstruction Type      |       | l                      | Storm Grate/Utility Type    |       |
|                        |                       | N/A   |                        |                             | N/A   |
|                        |                       |       | l                      |                             |       |