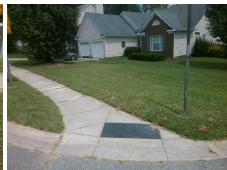

## Field Measurements/Component Compliance

Street 1 Name
Stop Condition-Street 2
Street 2 Name
Stop Condition-Street 1

CLIFTON MEADOW DR None ASHWELL OAKS LN StopSign Possible Solutions:

Remove & Replace Curb Ramp With
Two New Directional Ramps or
Equivalent.

Surveyor Notes:

N/A

PROW/ADA:

Not Found, R304.5.3

Total Cost: \$ 3200.00

| Field Measurements/Component Compliance |                       |       |      |                             |       |
|-----------------------------------------|-----------------------|-------|------|-----------------------------|-------|
| Compliance Description                  |                       | Data  | Comp | oliance Description         | Data  |
| N/A                                     | Ramp Length (in)      | 29.0  | Yes  | Ramp Slope (%)              | 5.5   |
| Yes                                     | Ramp Width (in)       | 48.0  | No   | Ramp XSlope (%)             | 6.4   |
| N/A                                     | Flare Type LT         | N/A   | N/A  | Flare Type RT               | N/A   |
| N/A                                     | Flare Slope LT (%)    | N/A   | N/A  | Flare Slope RT (%)          | N/A   |
| N/A                                     | Flare Traversable LT? | N/A   | N/A  | Flare Traversable RT?       | N/A   |
| N/A                                     | Landing Length (in)   | N/A   | N/A  | DWS Provided?               | N/A   |
| N/A                                     | Landing Width (in)    | N/A   | N/A  | DWS Contrast?               | N/A   |
| N/A                                     | Landing Slope (%)     | N/A   | N/A  | DWS Length (in)             | N/A   |
| N/A                                     | Landing X Slope (%)   | N/A   | N/A  | DWS Full Width?             | N/A   |
| N/A                                     | Landing Curb? (Y/N)   | N/A   | N/A  | DWS Offset (in)             | N/A   |
| N/A                                     | Shared Landing?       | N/A   |      |                             |       |
| N/A                                     | Gutter Ponding?       | N/A   | N/A  | Gutter Slope (%)            | N/A   |
| N/A                                     | Gutter Lip Ht (in)    | N/A   | N/A  | Gutter X Slope (%)          | N/A   |
| N/A                                     | Painted X Walk1?      | No    | N/A  | Painted X Walk2?            | No    |
|                                         | X Walk 1 Direction    | To SW |      | X Walk 2 Direction          | To SE |
| N/A                                     | X Walk 1 Width (in)   | N/A   | N/A  | X Walk 2 Width (in)         | N/A   |
|                                         | X Walk 1 Slope (%)    | 5.2   |      | X Walk 2 Slope (%)          | 0.1   |
|                                         | X Walk 1 X Slope (%)  | 1.6   |      | X Walk 2 X Slope (%)        | 4.4   |
| N/A                                     | Ramp inside XWalk1?   | N/A   | N/A  | Ramp inside XWalk2?         | N/A   |
|                                         | Road Slope (%)        | 5.5   | N/A  | Clear Space?                | N/A   |
|                                         | Road X Slope (%)      | 3.0   | N/A  | Clear Space to XWalk (in)   | N/A   |
| N/A                                     | Any Obstructions?     | N/A   | N/A  | Storm Grate/Utility Hazard? | N/A   |
|                                         | Obstruction Type      |       |      | Storm Grate/Utility Type    |       |
|                                         |                       | N/A   |      |                             | N/A   |
|                                         |                       |       | Yes  | Surface Condition? (G/P)    | Good  |
|                                         | 7                     |       |      |                             |       |