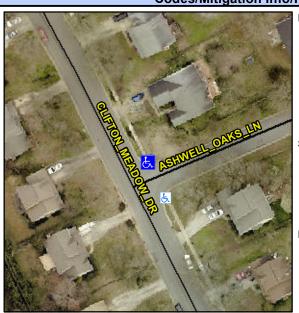

## Access Compliance Report Public Rights-of-Way (Curb Ramps)

Intersection ID: 19328 Main Street: ASHWELL\_OAKS\_LN Cross Street: CLIFTON\_MEADOW\_DR Location: NE
ADA ID: E012B9BDB38C Ramp Type: PerpDiag Initial Pass/Fail: Fail Overall Compliance: No Severity Score: 12.5

## Field Measurements/Component Compliance

Street 1 Name
Stop Condition-Street 2
Street 2 Name
Stop Condition-Street 1

CLIFTON MEADOW DR None ASHWELL OAKS LN StopSign Possible Solutions:

Remove & Replace Curb Ramp With
Two New Directional Ramps or
Equivalent.