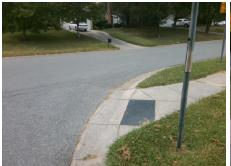

## Field Measurements/Component Compliance

Street 1 Name
Stop Condition-Street 2
Street 2 Name
Stop Condition-Street 1

CLIFTON MEADOW DR None ASHWELL OAKS LN StopSign Possible Solutions:

Remove & Replace Curb Ramp With
Two New Directional Ramps or
Equivalent.

Surveyor Notes:

N/A

PROW/ADA:

Not Found, R304.5.3

Total Cost: \$ 3200.00

| Field Measurements/Component Compliance |                       |       |      |                             |       |
|-----------------------------------------|-----------------------|-------|------|-----------------------------|-------|
| Compliance Description                  |                       | Data  | Comp | oliance Description         | Data  |
| N/A                                     | Ramp Length (in)      | 29.0  | Yes  | Ramp Slope (%)              | 5.5   |
| Yes                                     | Ramp Width (in)       | 48.0  | No   | Ramp XSlope (%)             | 6.4   |
| N/A                                     | Flare Type LT         | N/A   | N/A  | Flare Type RT               | N/A   |
| N/A                                     | Flare Slope LT (%)    | N/A   | N/A  | Flare Slope RT (%)          | N/A   |
| N/A                                     | Flare Traversable LT? | N/A   | N/A  | Flare Traversable RT?       | N/A   |
| N/A                                     | Landing Length (in)   | N/A   | N/A  | DWS Provided?               | N/A   |
| N/A                                     | Landing Width (in)    | N/A   | N/A  | DWS Contrast?               | N/A   |
| N/A                                     | Landing Slope (%)     | N/A   | N/A  | DWS Length (in)             | N/A   |
| N/A                                     | Landing X Slope (%)   | N/A   | N/A  | DWS Full Width?             | N/A   |
| N/A                                     | Landing Curb? (Y/N)   | N/A   | N/A  | DWS Offset (in)             | N/A   |
| N/A                                     | Shared Landing?       | N/A   |      |                             |       |
| N/A                                     | Gutter Ponding?       | N/A   | N/A  | Gutter Slope (%)            | N/A   |
| N/A                                     | Gutter Lip Ht (in)    | N/A   | N/A  | Gutter X Slope (%)          | N/A   |
| N/A                                     | Painted X Walk1?      | No    | N/A  | Painted X Walk2?            | No    |
|                                         | X Walk 1 Direction    | To SW |      | X Walk 2 Direction          | To SE |
| N/A                                     | X Walk 1 Width (in)   | N/A   | N/A  | X Walk 2 Width (in)         | N/A   |
|                                         | X Walk 1 Slope (%)    | 5.2   |      | X Walk 2 Slope (%)          | 0.1   |
|                                         | X Walk 1 X Slope (%)  | 1.6   |      | X Walk 2 X Slope (%)        | 4.4   |
| N/A                                     | Ramp inside XWalk1?   | N/A   | N/A  | Ramp inside XWalk2?         | N/A   |
|                                         | Road Slope (%)        | 5.5   | N/A  | Clear Space?                | N/A   |
|                                         | Road X Slope (%)      | 3.0   | N/A  | Clear Space to XWalk (in)   | N/A   |
| N/A                                     | Any Obstructions?     | N/A   | N/A  | Storm Grate/Utility Hazard? | N/A   |
|                                         | Obstruction Type      |       |      | Storm Grate/Utility Type    |       |
|                                         |                       | N/A   |      |                             | N/A   |
|                                         |                       |       | Yes  | Surface Condition? (G/P)    | Good  |
|                                         | 7                     |       |      |                             |       |