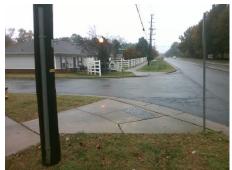

## Access Compliance Report Public Rights-of-Way (Curb Ramps)

Intersection ID: 45967 Main Street: FOREST\_MEADOW\_DR Cross Street: IDLEWILD\_RD\_NORTH Location: SE

ADA ID: E013887CCC7E Ramp Type: BlendTrans2 Initial Pass/Fail: Fail Overall Compliance: No Severity Score: 10

## Field Measurements/Component Compliance

Street 1 Name
Stop Condition-Street 1
Street 2 Name
Stop Condition-Street 2

IDLEWILD RD NORTH
None
FOREST MEADOW DR
StopSign

Possible Solutions:

Remove & Replace Curb Ramp With Two New Directional Ramps or Equivalent.

Surveyor Notes:

N/A

PROW/ADA:

Not Found, R304.5.1, R304.5.3

Total Cost: \$ 3200.00

Compliance Description Data Compliance Description Data Yes BlendTrans Slope (%) N/A Ramp Length (in) 115.0 0.3 No No Ramp Width (in) 41.0 BlendTrans XSlope (%) 4.5 N/A N/A Flare Type LT N/A Flare Type RT N/A N/A Flare Slope LT (%) N/A N/A Flare Slope RT (%) N/A N/A Flare Traversable LT? N/A N/A Flare Traversable RT? N/A N/A N/A N/A **DWS Provided?** N/A Landing Length (in) N/A Landing Width (in) N/A N/A **DWS Contrast?** N/A N/A N/A N/A Landing Slope (%) DWS Length (in) N/A N/A Landing X Slope (%) N/A N/A DWS Full Width? N/A N/A Landing Curb? (Y/N) N/A N/A DWS Offset (in) N/A N/A N/A Shared Landing? N/A **Gutter Ponding?** N/A N/A Gutter Slope (%) N/A N/A Gutter Lip Ht (in) 1.0 N/A Gutter X Slope (%) N/A N/A Painted X Walk1? No N/A Painted X Walk2? No X Walk 1 Direction To NW X Walk 2 Direction To SW N/A X Walk 1 Width (in) X Walk 2 Width (in) N/A X Walk 1 Slope (%) 7.2 X Walk 2 Slope (%) 1.3 X Walk 1 X Slope (%) 0.9 X Walk 2 X Slope (%) 5.8 N/A N/A Ramp inside XWalk2? N/A N/A Ramp inside XWalk1? Road Slope (%) 3.9 Clear Space? N/A Road X Slope (%) 7.0 N/A Clear Space to XWalk (in) N/A N/A N/A N/A Any Obstructions? Storm Grate/Utility Hazard? N/A Obstruction Type Storm Grate/Utility Type N/A N/A Yes Surface Condition? (G/P) Good No Curb Slope (%) 11.6