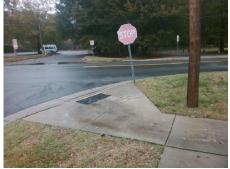

## Access Compliance Report Public Rights-of-Way (Curb Ramps)

Intersection ID: 45967 Main Street: FOREST\_MEADOW\_DR Cross Street: IDLEWILD\_RD\_NORTH Location: SE

ADA ID: E013887CCC7E Ramp Type: BlendTrans2 Initial Pass/Fail: Fail Overall Compliance: No Severity Score: 10

## Field Measurements/Component Compliance

Street 1 Name
Stop Condition-Street 1
Street 2 Name
Stop Condition-Street 2

IDLEWILD RD NORTH
None
FOREST MEADOW DR
StopSign

Possible Solutions:

Remove & Replace Curb Ramp With Two New Directional Ramps or Equivalent.

Surveyor Notes:

N/A

PROW/ADA:

Not Found, R304.5.1, R304.5.3

Total Cost: \$ 3200.00

Compliance Description Data Compliance Description Data Yes BlendTrans Slope (%) N/A Ramp Length (in) 115.0 0.3 No No Ramp Width (in) 41.0 BlendTrans XSlope (%) 4.5 N/A N/A Flare Type LT N/A Flare Type RT N/A N/A Flare Slope LT (%) N/A N/A Flare Slope RT (%) N/A N/A Flare Traversable LT? N/A N/A Flare Traversable RT? N/A N/A N/A N/A **DWS Provided?** N/A Landing Length (in) N/A Landing Width (in) N/A N/A **DWS Contrast?** N/A N/A N/A N/A Landing Slope (%) DWS Length (in) N/A N/A Landing X Slope (%) N/A N/A DWS Full Width? N/A N/A Landing Curb? (Y/N) N/A N/A DWS Offset (in) N/A N/A N/A Shared Landing? N/A **Gutter Ponding?** N/A N/A Gutter Slope (%) N/A N/A Gutter Lip Ht (in) 1.0 N/A Gutter X Slope (%) N/A N/A Painted X Walk1? No N/A Painted X Walk2? No X Walk 1 Direction To NW X Walk 2 Direction To SW N/A X Walk 1 Width (in) X Walk 2 Width (in) N/A X Walk 1 Slope (%) 7.2 X Walk 2 Slope (%) 1.3 X Walk 1 X Slope (%) 0.9 X Walk 2 X Slope (%) 5.8 N/A N/A Ramp inside XWalk2? N/A N/A Ramp inside XWalk1? Road Slope (%) 3.9 Clear Space? N/A Road X Slope (%) 7.0 N/A Clear Space to XWalk (in) N/A N/A N/A N/A Any Obstructions? Storm Grate/Utility Hazard? N/A Obstruction Type Storm Grate/Utility Type N/A N/A Yes Surface Condition? (G/P) Good No Curb Slope (%) 11.6