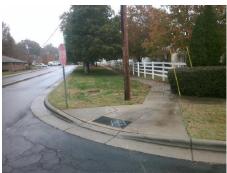

## Access Compliance Report Public Rights-of-Way (Curb Ramps)

Intersection ID: 45967 Main Street: FOREST\_MEADOW\_DR Cross Street: IDLEWILD\_RD\_NORTH Location: SE

ADA ID: E013887CCC7E Ramp Type: BlendTrans2 Initial Pass/Fail: Fail Overall Compliance: No Severity Score: 10

## Field Measurements/Component Compliance

Street 1 Name
Stop Condition-Street 1
Street 2 Name
Stop Condition-Street 2

IDLEWILD RD NORTH
None
FOREST MEADOW DR
StopSign

Possible Solutions:

Remove & Replace Curb Ramp With Two New Directional Ramps or Equivalent.

Surveyor Notes:

N/A

PROW/ADA:

Not Found, R304.5.1, R304.5.3

Total Cost: \$ 3200.00

Compliance Description Data Compliance Description Data Yes BlendTrans Slope (%) N/A Ramp Length (in) 115.0 0.3 No No Ramp Width (in) 41.0 BlendTrans XSlope (%) 4.5 N/A N/A Flare Type LT N/A Flare Type RT N/A N/A Flare Slope LT (%) N/A N/A Flare Slope RT (%) N/A N/A Flare Traversable LT? N/A N/A Flare Traversable RT? N/A N/A N/A N/A **DWS Provided?** N/A Landing Length (in) N/A Landing Width (in) N/A N/A **DWS Contrast?** N/A N/A N/A N/A Landing Slope (%) DWS Length (in) N/A N/A Landing X Slope (%) N/A N/A DWS Full Width? N/A N/A Landing Curb? (Y/N) N/A N/A DWS Offset (in) N/A N/A N/A Shared Landing? N/A **Gutter Ponding?** N/A N/A Gutter Slope (%) N/A N/A Gutter Lip Ht (in) 1.0 N/A Gutter X Slope (%) N/A N/A Painted X Walk1? No N/A Painted X Walk2? No X Walk 1 Direction To NW X Walk 2 Direction To SW N/A X Walk 1 Width (in) X Walk 2 Width (in) N/A X Walk 1 Slope (%) 7.2 X Walk 2 Slope (%) 1.3 X Walk 1 X Slope (%) 0.9 X Walk 2 X Slope (%) 5.8 N/A N/A Ramp inside XWalk2? N/A N/A Ramp inside XWalk1? Road Slope (%) 3.9 Clear Space? N/A Road X Slope (%) 7.0 N/A Clear Space to XWalk (in) N/A N/A N/A N/A Any Obstructions? Storm Grate/Utility Hazard? N/A Obstruction Type Storm Grate/Utility Type N/A N/A Yes Surface Condition? (G/P) Good No Curb Slope (%) 11.6