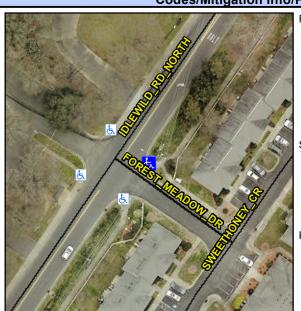

## Access Compliance Report Public Rights-of-Way (Curb Ramps)

Intersection ID: 45967 Main Street: FOREST\_MEADOW\_DR Cross Street: IDLEWILD\_RD\_NORTH Location: SE

ADA ID: E013887CCC7E Ramp Type: BlendTrans2 Initial Pass/Fail: Fail Overall Compliance: No Severity Score: 10

## Field Measurements/Component Compliance

Street 1 Name
Stop Condition-Street 1
Street 2 Name
Stop Condition-Street 2

IDLEWILD RD NORTH
None
FOREST MEADOW DR
StopSign

Possible Solutions:

Remove & Replace Curb Ramp With Two New Directional Ramps or Equivalent.