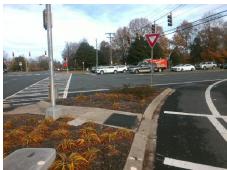

## **Access Compliance Report Public Rights-of-Way** (Curb Ramps)

Intersection ID: 24904 Main Street: PROVIDENCE RD **Cross Street: PINEVILLE-MATTHEWS RD** Location: SE ADA ID: E01542DB8ADE Ramp Type: IslandPerp Initial Pass/Fail: Fail **Overall Compliance: No** Severity Score: 33.75

## Field Measurements/Component Compliance

**PROVIDENCE RD** Street 1 Name YieldSign Stop Condition-Street 2 Street 2 Name N/A Stop Condition-Street 1 N/A

Possible Solutions: Remove & Replace Entire Ramp. Surveyor Notes: N/A PROW/ADA: Not Found, R304.5.1, R304.2.2