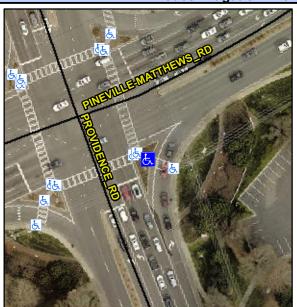

## **Access Compliance Report Public Rights-of-Way** (Curb Ramps)

Intersection ID: 24904 Main Street: PROVIDENCE RD **Cross Street: PINEVILLE-MATTHEWS RD** Location: SE ADA ID: E01542DB8ADE Ramp Type: IslandPerp Initial Pass/Fail: Fail **Overall Compliance: No** Severity Score: 33.75

## Field Measurements/Component Compliance

**PROVIDENCE RD** Street 1 Name YieldSign Stop Condition-Street 2 Street 2 Name N/A Stop Condition-Street 1 N/A

Possible Solutions: Remove & Replace Entire Ramp. Surveyor Notes: N/A PROW/ADA: Not Found, R304.5.1, R304.2.2