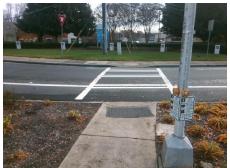

## **Access Compliance Report Public Rights-of-Way** (Curb Ramps)

Intersection ID: 24904 Main Street: PROVIDENCE RD **Cross Street: PINEVILLE-MATTHEWS RD** Location: SE ADA ID: E01542DB8ADE Ramp Type: IslandPerp Initial Pass/Fail: Fail **Overall Compliance: No** Severity Score: 33.75

## Field Measurements/Component Compliance

**PROVIDENCE RD** Street 1 Name YieldSign Stop Condition-Street 2 Street 2 Name N/A Stop Condition-Street 1 N/A

Possible Solutions: Remove & Replace Entire Ramp. Surveyor Notes: N/A PROW/ADA: Not Found, R304.5.1, R304.2.2