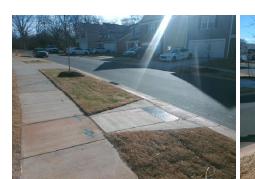

| Tota | Il Cost: |   |      |
|------|----------|---|------|
|      |          | A | in . |
|      |          | 1 | 7    |

1850.00

| Field Measurements/Component Compliance |                                                                                                                 |      |      |                             |      |  |  |  |
|-----------------------------------------|-----------------------------------------------------------------------------------------------------------------|------|------|-----------------------------|------|--|--|--|
| Comp                                    | Diance Description                                                                                              | Data | Comp | oliance Description         | Data |  |  |  |
| N/A                                     | Ramp Length (in)                                                                                                | 95.0 | Yes  | Ramp Slope (%)              | 7.2  |  |  |  |
| No                                      | Ramp Width (in)                                                                                                 | 46.5 | Yes  | Ramp XSlope (%)             | 2.8  |  |  |  |
| N/A                                     | Flare Type LT                                                                                                   | N/A  | N/A  | Flare Type RT               | N/A  |  |  |  |
| N/A                                     | Flare Slope LT (%)                                                                                              | N/A  | N/A  | Flare Slope RT (%)          | N/A  |  |  |  |
| N/A                                     | Flare Traversable LT?                                                                                           | N/A  | N/A  | Flare Traversable RT?       | N/A  |  |  |  |
| N/A                                     | Landing Length (in)                                                                                             | N/A  | N/A  | DWS Provided?               | N/A  |  |  |  |
| N/A                                     | Landing Width (in)                                                                                              | N/A  | N/A  | DWS Contrast?               | N/A  |  |  |  |
| N/A                                     | Landing Slope (%)                                                                                               | N/A  | N/A  | DWS Length (in)             | N/A  |  |  |  |
| N/A                                     | Landing X Slope (%)                                                                                             | N/A  | N/A  | DWS Full Width?             | N/A  |  |  |  |
| N/A                                     | Landing Curb? (Y/N)                                                                                             | N/A  | N/A  | DWS Offset (in)             | N/A  |  |  |  |
| N/A                                     | Shared Landing?                                                                                                 | N/A  |      |                             |      |  |  |  |
| N/A                                     | Gutter Ponding?                                                                                                 | N/A  | N/A  | Gutter Slope (%)            | N/A  |  |  |  |
| N/A                                     | Gutter Lip Ht (in)                                                                                              | N/A  | N/A  | Gutter X Slope (%)          | N/A  |  |  |  |
| N/A                                     | Painted X Walk1?                                                                                                | No   | N/A  | Painted X Walk2?            | N/A  |  |  |  |
|                                         | X Walk 1 Direction                                                                                              | To S |      | X Walk 2 Direction          | N/A  |  |  |  |
| N/A                                     | X Walk 1 Width (in)                                                                                             | N/A  | N/A  | X Walk 2 Width (in)         | N/A  |  |  |  |
|                                         | X Walk 1 Slope (%)                                                                                              | 4.1  |      | X Walk 2 Slope (%)          | N/A  |  |  |  |
|                                         | X Walk 1 X Slope (%)                                                                                            | 3.3  |      | X Walk 2 X Slope (%)        | N/A  |  |  |  |
| N/A                                     | Ramp inside XWalk1?                                                                                             | N/A  | N/A  | Ramp inside XWalk2?         | N/A  |  |  |  |
|                                         | Road Slope (%)                                                                                                  | N/A  | N/A  | Clear Space?                | N/A  |  |  |  |
|                                         | Road X Slope (%)                                                                                                | N/A  | N/A  | Clear Space to XWalk (in)   | N/A  |  |  |  |
| N/A                                     | Any Obstructions?                                                                                               | N/A  | N/A  | Storm Grate/Utility Hazard? | N/A  |  |  |  |
|                                         | Obstruction Type                                                                                                |      |      | Storm Grate/Utility Type    |      |  |  |  |
|                                         |                                                                                                                 | N/A  |      |                             | N/A  |  |  |  |
|                                         | STREET, |      | Yes  | Surface Condition? (G/P)    | Good |  |  |  |