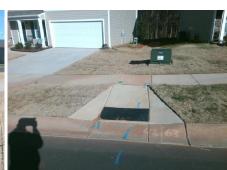

| Tota | Il Cost: |   |      |
|------|----------|---|------|
|      |          | A | in . |
|      |          | 1 | 7    |

1850.00

| Field Measurements/Component Compliance |                                                                                                                 |      |      |                             |      |  |  |  |
|-----------------------------------------|-----------------------------------------------------------------------------------------------------------------|------|------|-----------------------------|------|--|--|--|
| Comp                                    | Diance Description                                                                                              | Data | Comp | oliance Description         | Data |  |  |  |
| N/A                                     | Ramp Length (in)                                                                                                | 95.0 | Yes  | Ramp Slope (%)              | 7.2  |  |  |  |
| No                                      | Ramp Width (in)                                                                                                 | 46.5 | Yes  | Ramp XSlope (%)             | 2.8  |  |  |  |
| N/A                                     | Flare Type LT                                                                                                   | N/A  | N/A  | Flare Type RT               | N/A  |  |  |  |
| N/A                                     | Flare Slope LT (%)                                                                                              | N/A  | N/A  | Flare Slope RT (%)          | N/A  |  |  |  |
| N/A                                     | Flare Traversable LT?                                                                                           | N/A  | N/A  | Flare Traversable RT?       | N/A  |  |  |  |
| N/A                                     | Landing Length (in)                                                                                             | N/A  | N/A  | DWS Provided?               | N/A  |  |  |  |
| N/A                                     | Landing Width (in)                                                                                              | N/A  | N/A  | DWS Contrast?               | N/A  |  |  |  |
| N/A                                     | Landing Slope (%)                                                                                               | N/A  | N/A  | DWS Length (in)             | N/A  |  |  |  |
| N/A                                     | Landing X Slope (%)                                                                                             | N/A  | N/A  | DWS Full Width?             | N/A  |  |  |  |
| N/A                                     | Landing Curb? (Y/N)                                                                                             | N/A  | N/A  | DWS Offset (in)             | N/A  |  |  |  |
| N/A                                     | Shared Landing?                                                                                                 | N/A  |      |                             |      |  |  |  |
| N/A                                     | Gutter Ponding?                                                                                                 | N/A  | N/A  | Gutter Slope (%)            | N/A  |  |  |  |
| N/A                                     | Gutter Lip Ht (in)                                                                                              | N/A  | N/A  | Gutter X Slope (%)          | N/A  |  |  |  |
| N/A                                     | Painted X Walk1?                                                                                                | No   | N/A  | Painted X Walk2?            | N/A  |  |  |  |
|                                         | X Walk 1 Direction                                                                                              | To S |      | X Walk 2 Direction          | N/A  |  |  |  |
| N/A                                     | X Walk 1 Width (in)                                                                                             | N/A  | N/A  | X Walk 2 Width (in)         | N/A  |  |  |  |
|                                         | X Walk 1 Slope (%)                                                                                              | 4.1  |      | X Walk 2 Slope (%)          | N/A  |  |  |  |
|                                         | X Walk 1 X Slope (%)                                                                                            | 3.3  |      | X Walk 2 X Slope (%)        | N/A  |  |  |  |
| N/A                                     | Ramp inside XWalk1?                                                                                             | N/A  | N/A  | Ramp inside XWalk2?         | N/A  |  |  |  |
|                                         | Road Slope (%)                                                                                                  | N/A  | N/A  | Clear Space?                | N/A  |  |  |  |
|                                         | Road X Slope (%)                                                                                                | N/A  | N/A  | Clear Space to XWalk (in)   | N/A  |  |  |  |
| N/A                                     | Any Obstructions?                                                                                               | N/A  | N/A  | Storm Grate/Utility Hazard? | N/A  |  |  |  |
|                                         | Obstruction Type                                                                                                |      |      | Storm Grate/Utility Type    |      |  |  |  |
|                                         |                                                                                                                 | N/A  |      |                             | N/A  |  |  |  |
|                                         | STREET, |      | Yes  | Surface Condition? (G/P)    | Good |  |  |  |