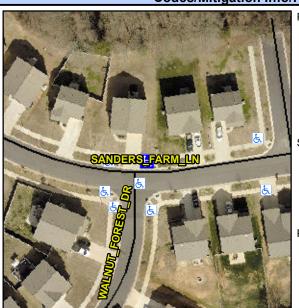

## Access Compliance Report Public Rights-of-Way (Curb Ramps)

Intersection ID: 54151Main Street: SANDERS\_FARM\_LNCross Street: WALNUT\_FOREST\_DRLocation:NEADA ID: E02758A03F5BRamp Type: PerpInitial Pass/Fail: FailOverall Compliance: NoSeverity Score:10

## Field Measurements/Component Compliance

| Street 1 Name           | SANDERS FARM LN |
|-------------------------|-----------------|
| Stop Condition-Street 2 | None            |
| Street 2 Name           | N/A             |
| Stop Condition-Street 1 | N/A             |