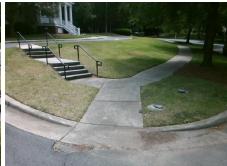

## Field Measurements/Component Compliance

Street 1 Name Stop Condition-Street 2 Street 2 Name Stop Condition-Street 1 Possible Solutions: Remove & Replace Curb Ramp With Two New Directional Ramps or Equivalent.

N/A

Not Found, R304.2.2

FORTBRIDGE LN None **SUMMER CLUB RD** None

> Total Cost: 3200.00

| Compli | Compliance Description Data Compliance Description D |       |     |                             |       |  |
|--------|------------------------------------------------------|-------|-----|-----------------------------|-------|--|
| N/A    | Ramp Length (in)                                     | 97.0  | No  | Ramp Slope (%)              | 9.0   |  |
| Yes    | Ramp Width (in)                                      | 53.5  | Yes | Ramp XSlope (%)             | 0.6   |  |
| N/A    | Flare Type LT                                        | N/A   | N/A | Flare Type RT               | N/A   |  |
| N/A    | Flare Slope LT (%)                                   | N/A   | N/A | Flare Slope RT (%)          | N/A   |  |
| N/A    | Flare Traversable LT?                                | N/A   | N/A | Flare Traversable RT?       | N/A   |  |
| N/A    | Landing Length (in)                                  | N/A   | N/A | DWS Provided?               | N/A   |  |
| N/A    | Landing Width (in)                                   | N/A   | N/A | DWS Contrast?               | N/A   |  |
| N/A    | Landing Slope (%)                                    | N/A   | N/A | DWS Length (in)             | N/A   |  |
| N/A    | Landing X Slope (%)                                  | N/A   | N/A | DWS Full Width?             | N/A   |  |
| N/A    | Landing Curb? (Y/N)                                  | N/A   | N/A | DWS Offset (in)             | N/A   |  |
| N/A    | Shared Landing?                                      | N/A   |     |                             |       |  |
| N/A    | Gutter Ponding?                                      | N/A   | N/A | Gutter Slope (%)            | N/A   |  |
| N/A    | Gutter Lip Ht (in)                                   | N/A   | N/A | Gutter X Slope (%)          | N/A   |  |
| N/A    | Painted X Walk1?                                     | No    | N/A | Painted X Walk2?            | No    |  |
|        | X Walk 1 Direction                                   | To NE |     | X Walk 2 Direction          | To NW |  |
| N/A    | X Walk 1 Width (in)                                  | N/A   | N/A | X Walk 2 Width (in)         | N/A   |  |
|        | X Walk 1 Slope (%)                                   | 0.3   |     | X Walk 2 Slope (%)          | 2.7   |  |
|        | X Walk 1 X Slope (%)                                 | 2.9   |     | X Walk 2 X Slope (%)        | 0.9   |  |
| N/A    | Ramp inside XWalk1?                                  | N/A   | N/A | Ramp inside XWalk2?         | N/A   |  |
|        | Road Slope (%)                                       | 1.9   | N/A | Clear Space?                | N/A   |  |
|        | Road X Slope (%)                                     | 1.7   | N/A | Clear Space to XWalk (in)   | N/A   |  |
| N/A    | Any Obstructions?                                    | N/A   | N/A | Storm Grate/Utility Hazard? | N/A   |  |
|        | Obstruction Type                                     |       |     | Storm Grate/Utility Type    |       |  |
|        |                                                      | N/A   |     |                             | N/A   |  |
|        |                                                      |       | I   |                             |       |  |