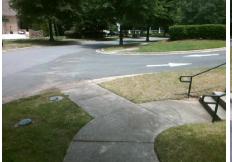

## Field Measurements/Component Compliance

Street 1 Name Stop Condition-Street 2 Street 2 Name Stop Condition-Street 1 Possible Solutions: Remove & Replace Curb Ramp With Two New Directional Ramps or Equivalent.

N/A

Not Found, R304.2.2

FORTBRIDGE LN None **SUMMER CLUB RD** None

> Total Cost: 3200.00

| Compli | Compliance Description Data Compliance Description D |       |     |                             |       |  |
|--------|------------------------------------------------------|-------|-----|-----------------------------|-------|--|
| N/A    | Ramp Length (in)                                     | 97.0  | No  | Ramp Slope (%)              | 9.0   |  |
| Yes    | Ramp Width (in)                                      | 53.5  | Yes | Ramp XSlope (%)             | 0.6   |  |
| N/A    | Flare Type LT                                        | N/A   | N/A | Flare Type RT               | N/A   |  |
| N/A    | Flare Slope LT (%)                                   | N/A   | N/A | Flare Slope RT (%)          | N/A   |  |
| N/A    | Flare Traversable LT?                                | N/A   | N/A | Flare Traversable RT?       | N/A   |  |
| N/A    | Landing Length (in)                                  | N/A   | N/A | DWS Provided?               | N/A   |  |
| N/A    | Landing Width (in)                                   | N/A   | N/A | DWS Contrast?               | N/A   |  |
| N/A    | Landing Slope (%)                                    | N/A   | N/A | DWS Length (in)             | N/A   |  |
| N/A    | Landing X Slope (%)                                  | N/A   | N/A | DWS Full Width?             | N/A   |  |
| N/A    | Landing Curb? (Y/N)                                  | N/A   | N/A | DWS Offset (in)             | N/A   |  |
| N/A    | Shared Landing?                                      | N/A   |     |                             |       |  |
| N/A    | Gutter Ponding?                                      | N/A   | N/A | Gutter Slope (%)            | N/A   |  |
| N/A    | Gutter Lip Ht (in)                                   | N/A   | N/A | Gutter X Slope (%)          | N/A   |  |
| N/A    | Painted X Walk1?                                     | No    | N/A | Painted X Walk2?            | No    |  |
|        | X Walk 1 Direction                                   | To NE |     | X Walk 2 Direction          | To NW |  |
| N/A    | X Walk 1 Width (in)                                  | N/A   | N/A | X Walk 2 Width (in)         | N/A   |  |
|        | X Walk 1 Slope (%)                                   | 0.3   |     | X Walk 2 Slope (%)          | 2.7   |  |
|        | X Walk 1 X Slope (%)                                 | 2.9   |     | X Walk 2 X Slope (%)        | 0.9   |  |
| N/A    | Ramp inside XWalk1?                                  | N/A   | N/A | Ramp inside XWalk2?         | N/A   |  |
|        | Road Slope (%)                                       | 1.9   | N/A | Clear Space?                | N/A   |  |
|        | Road X Slope (%)                                     | 1.7   | N/A | Clear Space to XWalk (in)   | N/A   |  |
| N/A    | Any Obstructions?                                    | N/A   | N/A | Storm Grate/Utility Hazard? | N/A   |  |
|        | Obstruction Type                                     |       |     | Storm Grate/Utility Type    |       |  |
|        |                                                      | N/A   |     |                             | N/A   |  |
|        |                                                      |       | I   |                             |       |  |