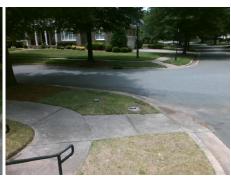

## Field Measurements/Component Compliance

Street 1 Name Stop Condition-Street 2 Street 2 Name Stop Condition-Street 1 Possible Solutions: Remove & Replace Curb Ramp With Two New Directional Ramps or Equivalent.

N/A

Not Found, R304.2.2

FORTBRIDGE LN None **SUMMER CLUB RD** None

> Total Cost: 3200.00

| Compli | Compliance Description Data Compliance Description D |       |     |                             |       |  |
|--------|------------------------------------------------------|-------|-----|-----------------------------|-------|--|
| N/A    | Ramp Length (in)                                     | 97.0  | No  | Ramp Slope (%)              | 9.0   |  |
| Yes    | Ramp Width (in)                                      | 53.5  | Yes | Ramp XSlope (%)             | 0.6   |  |
| N/A    | Flare Type LT                                        | N/A   | N/A | Flare Type RT               | N/A   |  |
| N/A    | Flare Slope LT (%)                                   | N/A   | N/A | Flare Slope RT (%)          | N/A   |  |
| N/A    | Flare Traversable LT?                                | N/A   | N/A | Flare Traversable RT?       | N/A   |  |
| N/A    | Landing Length (in)                                  | N/A   | N/A | DWS Provided?               | N/A   |  |
| N/A    | Landing Width (in)                                   | N/A   | N/A | DWS Contrast?               | N/A   |  |
| N/A    | Landing Slope (%)                                    | N/A   | N/A | DWS Length (in)             | N/A   |  |
| N/A    | Landing X Slope (%)                                  | N/A   | N/A | DWS Full Width?             | N/A   |  |
| N/A    | Landing Curb? (Y/N)                                  | N/A   | N/A | DWS Offset (in)             | N/A   |  |
| N/A    | Shared Landing?                                      | N/A   |     |                             |       |  |
| N/A    | Gutter Ponding?                                      | N/A   | N/A | Gutter Slope (%)            | N/A   |  |
| N/A    | Gutter Lip Ht (in)                                   | N/A   | N/A | Gutter X Slope (%)          | N/A   |  |
| N/A    | Painted X Walk1?                                     | No    | N/A | Painted X Walk2?            | No    |  |
|        | X Walk 1 Direction                                   | To NE |     | X Walk 2 Direction          | To NW |  |
| N/A    | X Walk 1 Width (in)                                  | N/A   | N/A | X Walk 2 Width (in)         | N/A   |  |
|        | X Walk 1 Slope (%)                                   | 0.3   |     | X Walk 2 Slope (%)          | 2.7   |  |
|        | X Walk 1 X Slope (%)                                 | 2.9   |     | X Walk 2 X Slope (%)        | 0.9   |  |
| N/A    | Ramp inside XWalk1?                                  | N/A   | N/A | Ramp inside XWalk2?         | N/A   |  |
|        | Road Slope (%)                                       | 1.9   | N/A | Clear Space?                | N/A   |  |
|        | Road X Slope (%)                                     | 1.7   | N/A | Clear Space to XWalk (in)   | N/A   |  |
| N/A    | Any Obstructions?                                    | N/A   | N/A | Storm Grate/Utility Hazard? | N/A   |  |
|        | Obstruction Type                                     |       |     | Storm Grate/Utility Type    |       |  |
|        |                                                      | N/A   |     |                             | N/A   |  |
|        |                                                      |       | I   |                             |       |  |