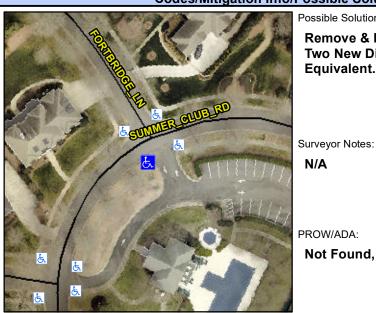

## **Access Compliance Report Public Rights-of-Way** (Curb Ramps)

Intersection ID: 28240 Main Street: FORTBRIDGE LN Cross Street: SUMMER\_CLUB\_RD Location: SW **ADA ID: E031CCA0087E** Ramp Type: PerpDiag Initial Pass/Fail: Fail **Overall Compliance: No Severity Score:** 12.5

**Codes/Mitigation Info/Possible Solution** 

## Field Measurements/Component Compliance

Street 1 Name Stop Condition-Street 2 Street 2 Name Stop Condition-Street 1 Possible Solutions: Remove & Replace Curb Ramp With Two New Directional Ramps or Equivalent.