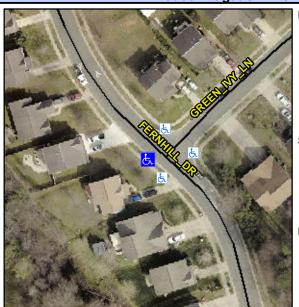

## **Access Compliance Report Public Rights-of-Way** (Curb Ramps)

Data

7.0

2.0

N/A

Good

Intersection ID: N/A Main Street: FERNHILL DR Cross Street: GREEN IVY LN Location: W **Overall Compliance: No** ADA ID: E034A4E53B23 Ramp Type: Perp Initial Pass/Fail: Fail **Severity Score:** 8.75

**FERNHILL DR** Street 1 Name Stop Condition-Street 2 None N/A Street 2 Name Stop Condition-Street 1 N/A

| /Possible Solution            |      | rieia ivie           |
|-------------------------------|------|----------------------|
| Possible Solutions:           | Comp | liance Description   |
| Remove & Replace Entire Ramp. | N/A  | Ramp Length (in)     |
| ·                             | No   | Ramp Width (in)      |
|                               | N/A  | Flare Type LT        |
|                               | N/A  | Flare Slope LT (%)   |
|                               | N/A  | Flare Traversable LT |
|                               | N/A  | Landing Length (in)  |
| Surveyor Notes:               | N/A  | Landing Width (in)   |
| N/A                           | N/A  | Landing Slope (%)    |
|                               | N/A  | Landing X Slope (%   |
|                               | N/A  | Landing Curb? (Y/N   |
|                               | N/A  | Shared Landing?      |
| PROW/ADA:                     | N/A  | Gutter Ponding?      |
| Not Found, R304.5.1           | N/A  | Gutter Lip Ht (in)   |
|                               | N/A  | Painted X Walk1?     |
|                               |      | X Walk 1 Direction   |
|                               | N/A  | X Walk 1 Width (in)  |
|                               |      | X Walk 1 Slope (%)   |
|                               |      | X Walk 1 X Slope (%  |
|                               | N/A  | Ramp inside XWalk    |
|                               |      | Road Slope (%)       |
|                               |      |                      |