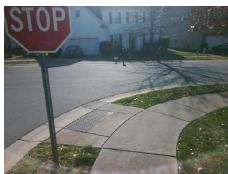

**Codes/Mitigation Info/Possible Solution** 

Field Measurements/Component Compliance

Compliance Description

Data

Street 1 Name WOOD DUCK CROSSING DR Stop Condition-Street 2 None PINTAIL LANDING LN Street 2 Name Stop Condition-Street 1 StopSign Possible Solutions: Remove & Replace Curb Ramp With Two New Directional Ramps or Equivalent. Surveyor Notes: N/A PROW/ADA: Not Found, R304.5.1, R304.2.2, R304.5.3