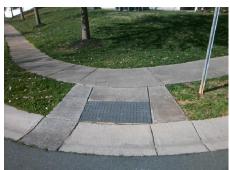

**Codes/Mitigation Info/Possible Solution** 

Field Measurements/Component Compliance

Compliance Description

Data

Street 1 Name WOOD DUCK CROSSING DR Stop Condition-Street 2 None PINTAIL LANDING LN Street 2 Name Stop Condition-Street 1 StopSign Possible Solutions: Remove & Replace Curb Ramp With Two New Directional Ramps or Equivalent. Surveyor Notes: N/A PROW/ADA: Not Found, R304.5.1, R304.2.2, R304.5.3