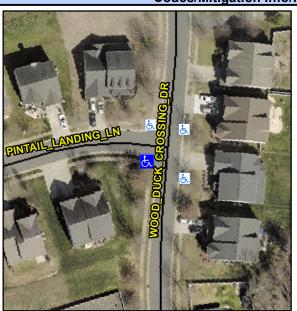

1.3

N/A

N/A

N/A

N/A

N/A

Good

Main Street: WOOD DUCK CROSSING DR Cross Street: PINTAIL LANDING LN Intersection ID: 47455 Location: SW **Overall Compliance: No Severity Score:** 22.5 ADA ID: E0397AD8083E Ramp Type: PerpDiag Initial Pass/Fail: Fail

**Codes/Mitigation Info/Possible Solution** 

Field Measurements/Component Compliance

Compliance Description

Data

Street 1 Name WOOD DUCK CROSSING DR Stop Condition-Street 2 None PINTAIL LANDING LN Street 2 Name Stop Condition-Street 1 StopSign Possible Solutions: Remove & Replace Curb Ramp With Two New Directional Ramps or Equivalent. Surveyor Notes: N/A PROW/ADA: Not Found, R304.5.1, R304.2.2, R304.5.3