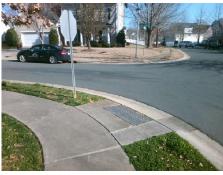

**Codes/Mitigation Info/Possible Solution** 

Field Measurements/Component Compliance

Compliance Description

Data

Street 1 Name WOOD DUCK CROSSING DR Stop Condition-Street 2 None PINTAIL LANDING LN Street 2 Name Stop Condition-Street 1 StopSign Possible Solutions: Remove & Replace Curb Ramp With Two New Directional Ramps or Equivalent. Surveyor Notes: N/A PROW/ADA: Not Found, R304.5.1, R304.2.2, R304.5.3