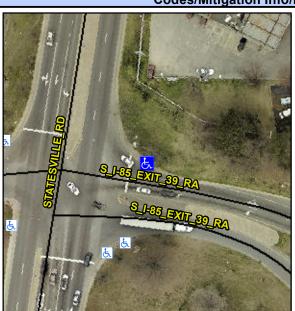

## Access Compliance Report Public Rights-of-Way (Curb Ramps)

Intersection ID: 7466 Main Street: S\_I-85\_EXIT\_39\_RA Cross Street: STATESVILLE\_RD Location:

ADA ID: E03C52D3480B Ramp Type: Perp Initial Pass/Fail: Fail Overall Compliance: No Severity Score: 33.75