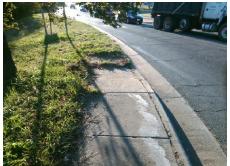

## Field Measurements/Component Compliance

Street 1 Name
Stop Condition-Street 2
Signal
Street 2 Name
N/A
Stop Condition-Street 1
N/A

| Possible Solutions:            |  |  |  |  |  |  |
|--------------------------------|--|--|--|--|--|--|
| Remove & Replace Entire Ramp.  |  |  |  |  |  |  |
| ·                              |  |  |  |  |  |  |
|                                |  |  |  |  |  |  |
|                                |  |  |  |  |  |  |
|                                |  |  |  |  |  |  |
|                                |  |  |  |  |  |  |
| Surveyor Notes:                |  |  |  |  |  |  |
| N/A                            |  |  |  |  |  |  |
| N/A                            |  |  |  |  |  |  |
|                                |  |  |  |  |  |  |
|                                |  |  |  |  |  |  |
| PROW/ADA:                      |  |  |  |  |  |  |
| Not Found, R304.5.1, R304.2.2, |  |  |  |  |  |  |
| R304.5.3                       |  |  |  |  |  |  |
|                                |  |  |  |  |  |  |
|                                |  |  |  |  |  |  |
|                                |  |  |  |  |  |  |
|                                |  |  |  |  |  |  |
|                                |  |  |  |  |  |  |

| Total Cost: | \$ | 1850.00 |
|-------------|----|---------|

| Field Measurements/Component Compliance |                       |      |      |                             |      |  |  |
|-----------------------------------------|-----------------------|------|------|-----------------------------|------|--|--|
| Comp                                    | liance Description    | Data | Comp | liance Description          | Data |  |  |
| N/A                                     | Ramp Length (in)      | 60.0 | No   | Ramp Slope (%)              | 9.8  |  |  |
| No                                      | Ramp Width (in)       | 36.0 | No   | Ramp XSlope (%)             | 6.4  |  |  |
| N/A                                     | Flare Type LT         | N/A  | N/A  | Flare Type RT               | N/A  |  |  |
| N/A                                     | Flare Slope LT (%)    | N/A  | N/A  | Flare Slope RT (%)          | N/A  |  |  |
| N/A                                     | Flare Traversable LT? | N/A  | N/A  | Flare Traversable RT?       | N/A  |  |  |
| N/A                                     | Landing Length (in)   | N/A  | N/A  | DWS Provided?               | N/A  |  |  |
| N/A                                     | Landing Width (in)    | N/A  | N/A  | DWS Contrast?               | N/A  |  |  |
| N/A                                     | Landing Slope (%)     | N/A  | N/A  | DWS Length (in)             | N/A  |  |  |
| N/A                                     | Landing X Slope (%)   | N/A  | N/A  | DWS Full Width?             | N/A  |  |  |
| N/A                                     | Landing Curb? (Y/N)   | N/A  | N/A  | DWS Offset (in)             | N/A  |  |  |
| N/A                                     | Shared Landing?       | N/A  |      |                             |      |  |  |
| N/A                                     | Gutter Ponding?       | N/A  | N/A  | Gutter Slope (%)            | N/A  |  |  |
| N/A                                     | Gutter Lip Ht (in)    | N/A  | N/A  | Gutter X Slope (%)          | N/A  |  |  |
| N/A                                     | Painted X Walk1?      | No   | N/A  | Painted X Walk2?            | N/A  |  |  |
|                                         | X Walk 1 Direction    | To S |      | X Walk 2 Direction          | N/A  |  |  |
| N/A                                     | X Walk 1 Width (in)   | N/A  | N/A  | X Walk 2 Width (in)         | N/A  |  |  |
|                                         | X Walk 1 Slope (%)    | 2.2  |      | X Walk 2 Slope (%)          | N/A  |  |  |
|                                         | X Walk 1 X Slope (%)  | 3.0  |      | X Walk 2 X Slope (%)        | N/A  |  |  |
| N/A                                     | Ramp inside XWalk1?   | N/A  | N/A  | Ramp inside XWalk2?         | N/A  |  |  |
|                                         | Road Slope (%)        | N/A  | N/A  | Clear Space?                | N/A  |  |  |
|                                         | Road X Slope (%)      | N/A  | N/A  | Clear Space to XWalk (in)   | N/A  |  |  |
| N/A                                     | Any Obstructions?     | N/A  | N/A  | Storm Grate/Utility Hazard? | N/A  |  |  |
|                                         | Obstruction Type      |      |      | Storm Grate/Utility Type    |      |  |  |
|                                         |                       | N/A  |      |                             | N/A  |  |  |
|                                         |                       |      | Yes  | Surface Condition? (G/P)    | Good |  |  |
|                                         |                       |      | -    |                             |      |  |  |