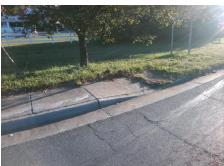

## Field Measurements/Component Compliance

Street 1 Name
Stop Condition-Street 2
Signal
Street 2 Name
N/A
Stop Condition-Street 1
N/A

| Possible Solutions:            |  |  |  |  |  |  |
|--------------------------------|--|--|--|--|--|--|
| Remove & Replace Entire Ramp.  |  |  |  |  |  |  |
| ·                              |  |  |  |  |  |  |
|                                |  |  |  |  |  |  |
|                                |  |  |  |  |  |  |
|                                |  |  |  |  |  |  |
|                                |  |  |  |  |  |  |
| Surveyor Notes:                |  |  |  |  |  |  |
| N/A                            |  |  |  |  |  |  |
| N/A                            |  |  |  |  |  |  |
|                                |  |  |  |  |  |  |
|                                |  |  |  |  |  |  |
| PROW/ADA:                      |  |  |  |  |  |  |
| Not Found, R304.5.1, R304.2.2, |  |  |  |  |  |  |
| R304.5.3                       |  |  |  |  |  |  |
|                                |  |  |  |  |  |  |
|                                |  |  |  |  |  |  |
|                                |  |  |  |  |  |  |
|                                |  |  |  |  |  |  |
|                                |  |  |  |  |  |  |

| Total Cost: | \$ | 1850.00 |
|-------------|----|---------|

| Field Measurements/Component Compliance |                       |      |      |                             |      |  |  |
|-----------------------------------------|-----------------------|------|------|-----------------------------|------|--|--|
| Comp                                    | liance Description    | Data | Comp | liance Description          | Data |  |  |
| N/A                                     | Ramp Length (in)      | 60.0 | No   | Ramp Slope (%)              | 9.8  |  |  |
| No                                      | Ramp Width (in)       | 36.0 | No   | Ramp XSlope (%)             | 6.4  |  |  |
| N/A                                     | Flare Type LT         | N/A  | N/A  | Flare Type RT               | N/A  |  |  |
| N/A                                     | Flare Slope LT (%)    | N/A  | N/A  | Flare Slope RT (%)          | N/A  |  |  |
| N/A                                     | Flare Traversable LT? | N/A  | N/A  | Flare Traversable RT?       | N/A  |  |  |
| N/A                                     | Landing Length (in)   | N/A  | N/A  | DWS Provided?               | N/A  |  |  |
| N/A                                     | Landing Width (in)    | N/A  | N/A  | DWS Contrast?               | N/A  |  |  |
| N/A                                     | Landing Slope (%)     | N/A  | N/A  | DWS Length (in)             | N/A  |  |  |
| N/A                                     | Landing X Slope (%)   | N/A  | N/A  | DWS Full Width?             | N/A  |  |  |
| N/A                                     | Landing Curb? (Y/N)   | N/A  | N/A  | DWS Offset (in)             | N/A  |  |  |
| N/A                                     | Shared Landing?       | N/A  |      |                             |      |  |  |
| N/A                                     | Gutter Ponding?       | N/A  | N/A  | Gutter Slope (%)            | N/A  |  |  |
| N/A                                     | Gutter Lip Ht (in)    | N/A  | N/A  | Gutter X Slope (%)          | N/A  |  |  |
| N/A                                     | Painted X Walk1?      | No   | N/A  | Painted X Walk2?            | N/A  |  |  |
|                                         | X Walk 1 Direction    | To S |      | X Walk 2 Direction          | N/A  |  |  |
| N/A                                     | X Walk 1 Width (in)   | N/A  | N/A  | X Walk 2 Width (in)         | N/A  |  |  |
|                                         | X Walk 1 Slope (%)    | 2.2  |      | X Walk 2 Slope (%)          | N/A  |  |  |
|                                         | X Walk 1 X Slope (%)  | 3.0  |      | X Walk 2 X Slope (%)        | N/A  |  |  |
| N/A                                     | Ramp inside XWalk1?   | N/A  | N/A  | Ramp inside XWalk2?         | N/A  |  |  |
|                                         | Road Slope (%)        | N/A  | N/A  | Clear Space?                | N/A  |  |  |
|                                         | Road X Slope (%)      | N/A  | N/A  | Clear Space to XWalk (in)   | N/A  |  |  |
| N/A                                     | Any Obstructions?     | N/A  | N/A  | Storm Grate/Utility Hazard? | N/A  |  |  |
|                                         | Obstruction Type      |      |      | Storm Grate/Utility Type    |      |  |  |
|                                         |                       | N/A  |      |                             | N/A  |  |  |
|                                         |                       |      | Yes  | Surface Condition? (G/P)    | Good |  |  |
|                                         |                       |      | -    |                             |      |  |  |