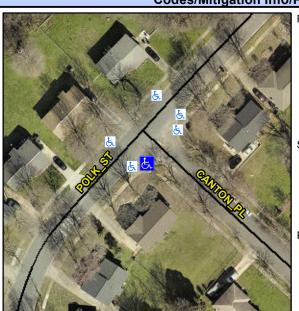

N/A

Intersection ID: 10541 Main Street: CANTON\_PL Cross Street: POLK\_ST Location: S

ADA ID: E03D0598504A Ramp Type: Combination2 Initial Pass/Fail: Fail Overall Compliance: No Severity Score: 21.25

Codes/Mitigation Info/Possible Solution

## Field Measurements/Component Compliance

Street 1 Name
StopSign
Stop Condition-Street 1
CANTON PL
Street 2 Name
N/A
Stop Condition-Street 2
N/A

Possible Solutions:

Remove & Replace Entire Ramp.

Surveyor Notes: