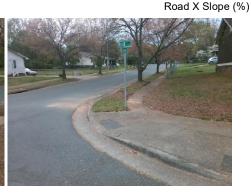

N/A

Intersection ID: 10541 Main Street: CANTON\_PL Cross Street: POLK\_ST Location: S

ADA ID: E03D0598504A Ramp Type: Combination2 Initial Pass/Fail: Fail Overall Compliance: No Severity Score: 21.25

Codes/Mitigation Info/Possible Solution

## Field Measurements/Component Compliance

Street 1 Name
StopSign
Stop Condition-Street 1
CANTON PL
Street 2 Name
N/A
Stop Condition-Street 2
N/A

Possible Solutions:

Remove & Replace Entire Ramp.

Surveyor Notes: