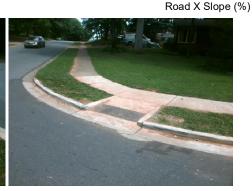

X Walk 1 X Slope (%)

Ramp inside XWalk1?

Road Slope (%)

N/A

3200.00

N/A Any Obstruction?

Obstruction Type

N/A