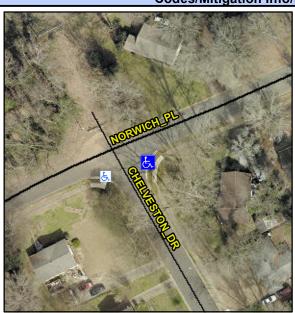

## Access Compliance Report Public Rights-of-Way (Curb Ramps)

5.2

5.8

N/A

N/A

N/A

Intersection ID: 14023Main Street: NORWICH\_PLCross Street: CHELVESTON\_DRLocation:SEADA ID: E040A8FE517ARamp Type: Combination2DiagInitial Pass/Fail: FailOverall Compliance: NoSeverity Score:0