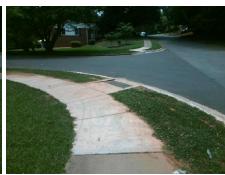

## Field Measurements/Component Compliance

Street 1 Name
Stop Condition-Street 1
Street 2 Name
Stop Condition-Street 2

None NORWICH PL StopSign CHELVESTON DR Possible Solutions:

Remove & Replace Curb Ramp With
Two New Directional Ramps or
Equivalent.

Surveyor Notes:

N/A

PROW/ADA:

Not Found, R304.3.2

Total Cost: \$

Compliance Description Data Compliance Description Data Ramp Length LT (in) N/A N/A 103.0 Ramp Length RT (in) N/A 59.0 N/A Yes Ramp Width LT (in) Ramp Width RT (in) N/A N/A No Ramp Slope LT (%) 8.6 Ramp Slope RT (%) N/A Ramp XSlope LT (%) N/A Ramp XSlope RT (%) Yes 1.5 N/A N/A Ramp Length (in) 62.0 Yes Ramp Slope (%) 8.2 59.5 Yes Ramp XSlope (%) 1.5 Yes Ramp Width (in) N/A Flare Type LT N/A N/A Flare Type RT N/A N/A N/A N/A Flare Slope LT (%) Flare Slope RT (%) N/A N/A Flare Traversable LT? N/A N/A Flare Traversable RT? N/A N/A Landing Length (in) N/A N/A DWS Provided? N/A N/A N/A **DWS Contrast?** N/A Landing Width (in) N/A N/A Landing Slope (%) N/A N/A DWS Length (in) N/A N/A Landing X Slope (%) N/A N/A DWS Full Width? N/A N/A Landing Curb? (Y/N) N/A N/A DWS Offset (in) N/A N/A Shared Landing? N/A N/A **Gutter Ponding?** N/A N/A Gutter Slope (%) N/A N/A N/A Gutter Lip Ht (in) N/A Gutter X Slope (%) N/A N/A N/A Painted X Walk1? No Painted X Walk2? No To SW To W X Walk 1 Direction X Walk 2 Direction X Walk 1 Width (in) N/A X Walk 2 Width (in) N/A