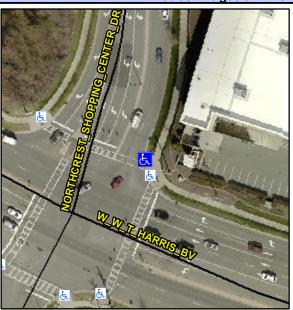

Surface Condition? (G/P)

Storm Grate/Utility Hazard?

Clear Space?

Flare Traversable RT?

Main Street: NORTHCREST\_SHOPPING\_CENTESS SIReet: W\_W\_T\_HARRIS\_BV Intersection ID: 51243

Possible Solutions:

Compliance Description

To NW

Sloped

SHOPPING CENTER DR Street 1 Name Stop Condition-Street 2 Signal Street 2 Name N/A Stop Condition-Street 1 N/A

| Remove & Replace Entire Ramp.       |  |  |  |
|-------------------------------------|--|--|--|
|                                     |  |  |  |
|                                     |  |  |  |
|                                     |  |  |  |
|                                     |  |  |  |
| Surveyor Notes:                     |  |  |  |
| N/A                                 |  |  |  |
|                                     |  |  |  |
|                                     |  |  |  |
| PROW/ADA:                           |  |  |  |
| Not Found, R304.2.2-Perp, R304.3.2- |  |  |  |
| Para, R305.2                        |  |  |  |
|                                     |  |  |  |
|                                     |  |  |  |