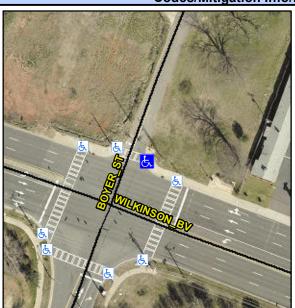

## Access Compliance Report Public Rights-of-Way (Curb Ramps)

Intersection ID: 11524Main Street:BOYER\_STCross Street:WILKINSON\_BVLocation:NEADA ID: E047047D56F4Ramp Type:ParaInitial Pass/Fail:FailOverall Compliance:NoSeverity Score:12.5