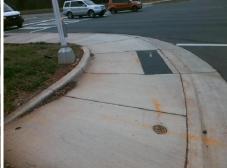

## Field Measurements/Component Compliance

Street 1 Name

Stop Condition-Street 1

Signal
Street 2 Name

N/A

Stop Condition-Street 2

N/A

Possible Solutions:

Remove & Replace Entire Ramp.

Surveyor Notes:

RT RP <5%

PROW/ADA:

R304.3.2

Total Cost: \$ 1600.00

| N/A                            | Ramp Length LT (in) Ramp Width LT (in) Ramp Slope LT (%) Ramp XSlope LT (%) Landing Length (in) | 92.0<br>82.0<br>8.7<br>0.2 | N/A<br>Yes<br>Yes | Ramp Length RT (in) Ramp Width RT (in) | Data<br>46.0<br>83.5 |
|--------------------------------|-------------------------------------------------------------------------------------------------|----------------------------|-------------------|----------------------------------------|----------------------|
| Yes<br>No<br>Yes<br>N/A<br>N/A | Ramp Width LT (in) Ramp Slope LT (%) Ramp XSlope LT (%)                                         | 82.0<br>8.7                | Yes               | Ramp Width RT (in)                     |                      |
| No<br>Yes<br>N/A<br>N/A        | Ramp Slope LT (%) Ramp XSlope LT (%)                                                            | 8.7                        |                   | . ,                                    | 83.5                 |
| Yes<br>N/A<br>N/A              | Ramp XSlope LT (%)                                                                              |                            | Yes               |                                        |                      |
| N/A<br>N/A                     | ,                                                                                               | 0.2                        | l                 | Ramp Slope RT (%)                      | 1.4                  |
| N/A                            | Landing Length (in)                                                                             |                            | Yes               | Ramp XSlope RT (%)                     | 0.5                  |
|                                |                                                                                                 | N/A                        | N/A               | DWS Provided?                          | N/A                  |
| NI/A                           | Landing Width (in)                                                                              | N/A                        | N/A               | DWS Contrast?                          | N/A                  |
| IN/A                           | Landing Slope (%)                                                                               | N/A                        | N/A               | DWS Length (in)                        | N/A                  |
| N/A                            | Landing X Slope (%)                                                                             | N/A                        | N/A               | DWS Full Width?                        | N/A                  |
| N/A                            | Landing Curb? (Y/N)                                                                             | N/A                        | N/A               | DWS Offset (in)                        | N/A                  |
| N/A                            | Shared Landing?                                                                                 | N/A                        |                   |                                        |                      |
| N/A                            | Gutter Ponding?                                                                                 | N/A                        | N/A               | Gutter Slope (%)                       | N/A                  |
| N/A                            | Gutter Lip Ht (in)                                                                              | N/A                        | N/A               | Gutter X Slope (%)                     | N/A                  |
| N/A                            | Painted X Walk1?                                                                                | Yes                        | N/A               | Painted X Walk2?                       | N/A                  |
|                                | X Walk 1 Direction                                                                              | To W                       |                   | X Walk 2 Direction                     | N/A                  |
| N/A                            | X Walk 1 Width (in)                                                                             | 108.0                      | N/A               | X Walk 2 Width (in)                    | N/A                  |
|                                | X Walk 1 Slope (%)                                                                              | 4.9                        |                   | X Walk 2 Slope (%)                     | N/A                  |
|                                | X Walk 1 X Slope (%)                                                                            | 3.7                        |                   | X Walk 2 X Slope (%)                   | N/A                  |
| N/A                            | Ramp inside XWalk1?                                                                             | Yes                        | N/A               | Ramp inside XWalk2?                    | N/A                  |
|                                | Road Slope (%)                                                                                  | N/A                        | N/A               | Clear Space?                           | N/A                  |
|                                | Road X Slope (%)                                                                                | N/A                        | N/A               | Clear Space to XWalk (in)              | N/A                  |
| N/A                            | Any Obstructions?                                                                               | N/A                        | N/A               | Storm Grate/Utility Hazard?            | N/A                  |
|                                | Obstruction Type                                                                                |                            |                   | Storm Grate/Utility Type               |                      |
|                                | <i>,</i> ,                                                                                      | N/A                        |                   | , ,,                                   | N/A                  |
|                                |                                                                                                 |                            | Yes               | Surface Condition? (G/P)               | Good                 |
|                                |                                                                                                 |                            | N/A               | Curb Slope (%)                         | 2.7                  |