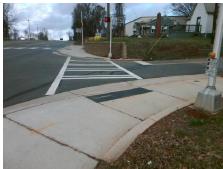

## Field Measurements/Component Compliance

Street 1 Name

Stop Condition-Street 1

Signal
Street 2 Name

N/A

Stop Condition-Street 2

N/A

Possible Solutions:

Remove & Replace Entire Ramp.

Surveyor Notes:

RT RP <5%

PROW/ADA:

R304.3.2

Total Cost: \$ 1600.00

| N/A                            | Ramp Length LT (in) Ramp Width LT (in) Ramp Slope LT (%) Ramp XSlope LT (%) Landing Length (in) | 92.0<br>82.0<br>8.7<br>0.2 | N/A<br>Yes<br>Yes | Ramp Length RT (in) Ramp Width RT (in) | Data<br>46.0<br>83.5 |
|--------------------------------|-------------------------------------------------------------------------------------------------|----------------------------|-------------------|----------------------------------------|----------------------|
| Yes<br>No<br>Yes<br>N/A<br>N/A | Ramp Width LT (in) Ramp Slope LT (%) Ramp XSlope LT (%)                                         | 82.0<br>8.7                | Yes               | Ramp Width RT (in)                     |                      |
| No<br>Yes<br>N/A<br>N/A        | Ramp Slope LT (%) Ramp XSlope LT (%)                                                            | 8.7                        |                   | . ,                                    | 83.5                 |
| Yes<br>N/A<br>N/A              | Ramp XSlope LT (%)                                                                              |                            | Yes               |                                        |                      |
| N/A<br>N/A                     | ,                                                                                               | 0.2                        | l                 | Ramp Slope RT (%)                      | 1.4                  |
| N/A                            | Landing Length (in)                                                                             |                            | Yes               | Ramp XSlope RT (%)                     | 0.5                  |
|                                |                                                                                                 | N/A                        | N/A               | DWS Provided?                          | N/A                  |
| NI/A                           | Landing Width (in)                                                                              | N/A                        | N/A               | DWS Contrast?                          | N/A                  |
| IN/A                           | Landing Slope (%)                                                                               | N/A                        | N/A               | DWS Length (in)                        | N/A                  |
| N/A                            | Landing X Slope (%)                                                                             | N/A                        | N/A               | DWS Full Width?                        | N/A                  |
| N/A                            | Landing Curb? (Y/N)                                                                             | N/A                        | N/A               | DWS Offset (in)                        | N/A                  |
| N/A                            | Shared Landing?                                                                                 | N/A                        |                   |                                        |                      |
| N/A                            | Gutter Ponding?                                                                                 | N/A                        | N/A               | Gutter Slope (%)                       | N/A                  |
| N/A                            | Gutter Lip Ht (in)                                                                              | N/A                        | N/A               | Gutter X Slope (%)                     | N/A                  |
| N/A                            | Painted X Walk1?                                                                                | Yes                        | N/A               | Painted X Walk2?                       | N/A                  |
|                                | X Walk 1 Direction                                                                              | To W                       |                   | X Walk 2 Direction                     | N/A                  |
| N/A                            | X Walk 1 Width (in)                                                                             | 108.0                      | N/A               | X Walk 2 Width (in)                    | N/A                  |
|                                | X Walk 1 Slope (%)                                                                              | 4.9                        |                   | X Walk 2 Slope (%)                     | N/A                  |
|                                | X Walk 1 X Slope (%)                                                                            | 3.7                        |                   | X Walk 2 X Slope (%)                   | N/A                  |
| N/A                            | Ramp inside XWalk1?                                                                             | Yes                        | N/A               | Ramp inside XWalk2?                    | N/A                  |
|                                | Road Slope (%)                                                                                  | N/A                        | N/A               | Clear Space?                           | N/A                  |
|                                | Road X Slope (%)                                                                                | N/A                        | N/A               | Clear Space to XWalk (in)              | N/A                  |
| N/A                            | Any Obstructions?                                                                               | N/A                        | N/A               | Storm Grate/Utility Hazard?            | N/A                  |
|                                | Obstruction Type                                                                                |                            |                   | Storm Grate/Utility Type               |                      |
|                                | <i>,</i> ,                                                                                      | N/A                        |                   | , ,,                                   | N/A                  |
|                                |                                                                                                 |                            | Yes               | Surface Condition? (G/P)               | Good                 |
|                                |                                                                                                 |                            | N/A               | Curb Slope (%)                         | 2.7                  |