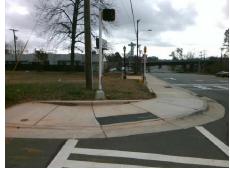

## Field Measurements/Component Compliance

Street 1 Name

Stop Condition-Street 1

Signal
Street 2 Name

N/A

Stop Condition-Street 2

N/A

Possible Solutions:

Remove & Replace Entire Ramp.

Surveyor Notes:

RT RP <5%

PROW/ADA:

R304.3.2

Total Cost: \$ 1600.00

| N/A                            | Ramp Length LT (in) Ramp Width LT (in) Ramp Slope LT (%) Ramp XSlope LT (%) Landing Length (in) | 92.0<br>82.0<br>8.7<br>0.2 | N/A<br>Yes<br>Yes | Ramp Length RT (in) Ramp Width RT (in) | Data<br>46.0<br>83.5 |
|--------------------------------|-------------------------------------------------------------------------------------------------|----------------------------|-------------------|----------------------------------------|----------------------|
| Yes<br>No<br>Yes<br>N/A<br>N/A | Ramp Width LT (in) Ramp Slope LT (%) Ramp XSlope LT (%)                                         | 82.0<br>8.7                | Yes               | Ramp Width RT (in)                     |                      |
| No<br>Yes<br>N/A<br>N/A        | Ramp Slope LT (%) Ramp XSlope LT (%)                                                            | 8.7                        |                   | . ,                                    | 83.5                 |
| Yes<br>N/A<br>N/A              | Ramp XSlope LT (%)                                                                              |                            | Yes               |                                        |                      |
| N/A<br>N/A                     | ,                                                                                               | 0.2                        | l                 | Ramp Slope RT (%)                      | 1.4                  |
| N/A                            | Landing Length (in)                                                                             |                            | Yes               | Ramp XSlope RT (%)                     | 0.5                  |
|                                |                                                                                                 | N/A                        | N/A               | DWS Provided?                          | N/A                  |
| NI/A                           | Landing Width (in)                                                                              | N/A                        | N/A               | DWS Contrast?                          | N/A                  |
| IN/A                           | Landing Slope (%)                                                                               | N/A                        | N/A               | DWS Length (in)                        | N/A                  |
| N/A                            | Landing X Slope (%)                                                                             | N/A                        | N/A               | DWS Full Width?                        | N/A                  |
| N/A                            | Landing Curb? (Y/N)                                                                             | N/A                        | N/A               | DWS Offset (in)                        | N/A                  |
| N/A                            | Shared Landing?                                                                                 | N/A                        |                   |                                        |                      |
| N/A                            | Gutter Ponding?                                                                                 | N/A                        | N/A               | Gutter Slope (%)                       | N/A                  |
| N/A                            | Gutter Lip Ht (in)                                                                              | N/A                        | N/A               | Gutter X Slope (%)                     | N/A                  |
| N/A                            | Painted X Walk1?                                                                                | Yes                        | N/A               | Painted X Walk2?                       | N/A                  |
|                                | X Walk 1 Direction                                                                              | To W                       |                   | X Walk 2 Direction                     | N/A                  |
| N/A                            | X Walk 1 Width (in)                                                                             | 108.0                      | N/A               | X Walk 2 Width (in)                    | N/A                  |
|                                | X Walk 1 Slope (%)                                                                              | 4.9                        |                   | X Walk 2 Slope (%)                     | N/A                  |
|                                | X Walk 1 X Slope (%)                                                                            | 3.7                        |                   | X Walk 2 X Slope (%)                   | N/A                  |
| N/A                            | Ramp inside XWalk1?                                                                             | Yes                        | N/A               | Ramp inside XWalk2?                    | N/A                  |
|                                | Road Slope (%)                                                                                  | N/A                        | N/A               | Clear Space?                           | N/A                  |
|                                | Road X Slope (%)                                                                                | N/A                        | N/A               | Clear Space to XWalk (in)              | N/A                  |
| N/A                            | Any Obstructions?                                                                               | N/A                        | N/A               | Storm Grate/Utility Hazard?            | N/A                  |
|                                | Obstruction Type                                                                                |                            |                   | Storm Grate/Utility Type               |                      |
|                                | <i>,</i> ,                                                                                      | N/A                        |                   | , ,,                                   | N/A                  |
|                                |                                                                                                 |                            | Yes               | Surface Condition? (G/P)               | Good                 |
|                                |                                                                                                 |                            | N/A               | Curb Slope (%)                         | 2.7                  |