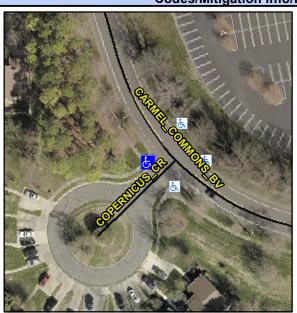

## Access Compliance Report Public Rights-of-Way (Curb Ramps)

Intersection ID: 26017 Main Street: CARMEL\_COMMONS\_BV Cross Street: COPERNICUS\_CR Location: W

ADA ID: E0471CDD08C4 Ramp Type: PerpDiag Initial Pass/Fail: Fail Overall Compliance: No Severity Score: 12.5

## Field Measurements/Component Compliance

Street 1 Name
Stop Condition-Street 2
Street 2 Name
Stop Condition-Street 1

COPERNICUS CR StopSign CARMEL COMMONS BV None Possible Solutions:

Remove & Replace Curb Ramp With
Two New Directional Ramps or
Equivalent.