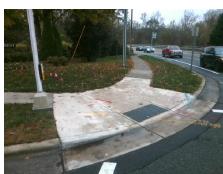

Remove & Replace Curb Ramp With
Two New Directional Ramps or
Equivalent.

Surveyor Notes:

N/A

PROW/ADA:
Not Found, R305.1.4

Total Cost: \$ 3200.00

| Field Measurements/Component Compliance |                       |        |                        |                             |        |
|-----------------------------------------|-----------------------|--------|------------------------|-----------------------------|--------|
| Compliance Description                  |                       | Data   | Compliance Description |                             | Data   |
| N/A                                     | Ramp Length (in)      | 114.0  | Yes                    | BlendTrans Slope (%)        | 2.0    |
| Yes                                     | Ramp Width (in)       | 53.0   | Yes                    | BlendTrans XSlope (%)       | 1.8    |
| N/A                                     | Flare Type LT         | Sloped | N/A                    | Flare Type RT               | Sloped |
| N/A                                     | Flare Slope LT (%)    | N/A    | N/A                    | Flare Slope RT (%)          | N/A    |
| N/A                                     | Flare Traversable LT? | No     | N/A                    | Flare Traversable RT?       | No     |
| N/A                                     | Landing Length (in)   | N/A    | Yes                    | DWS Provided?               | Yes    |
| N/A                                     | Landing Width (in)    | N/A    | Yes                    | DWS Contrast?               | Yes    |
| N/A                                     | Landing Slope (%)     | N/A    | Yes                    | DWS Length (in)             | 24.0   |
| N/A                                     | Landing X Slope (%)   | N/A    | No                     | DWS Full Width?             | No     |
| N/A                                     | Landing Curb? (Y/N)   | No     | Yes                    | DWS Offset (in)             | 1.0    |
| N/A                                     | Shared Landing?       | No     |                        |                             |        |
| Yes                                     | Gutter Ponding?       | No     | Yes                    | Gutter Slope (%)            | 0.5    |
| Yes                                     | Gutter Lip Ht (in)    | 0.0    | Yes                    | Gutter X Slope (%)          | 2.7    |
| N/A                                     | Painted X Walk1?      | Yes    | N/A                    | Painted X Walk2?            | Yes    |
|                                         | X Walk 1 Direction    | To NW  |                        | X Walk 2 Direction          | To SW  |
|                                         | X Walk 1 Width (in)   | 107.0  |                        | X Walk 2 Width (in)         | 113.0  |
|                                         | X Walk 1 Slope (%)    | 2.7    |                        | X Walk 2 Slope (%)          | 4.8    |
|                                         | X Walk 1 X Slope (%)  | 2.7    |                        | X Walk 2 X Slope (%)        | 4.4    |
| Yes                                     | Ramp inside XWalk1?   | Yes    | Yes                    | Ramp inside XWalk2?         | Yes    |
|                                         | Road Slope (%)        | 2.9    |                        | Clear Space?                | Yes    |
|                                         | Road X Slope (%)      | 6.4    | Yes                    | Clear Space to XWalk (in)   | 112.0  |
| Yes                                     | Any Obstructions?     | No     | Yes                    | Storm Grate/Utility Hazard? | No     |
|                                         | Obstruction Type      |        |                        | Storm Grate/Utility Type    |        |
|                                         |                       | N/A    |                        |                             | N/A    |
|                                         |                       |        | Yes                    | Surface Condition? (G/P)    | Good   |
| 7                                       |                       |        | No                     | Curb Slope (%)              | 6.8    |