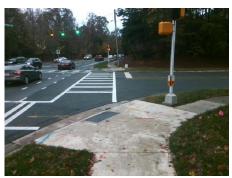

Remove & Replace Curb Ramp With
Two New Directional Ramps or
Equivalent.

Surveyor Notes:

N/A

PROW/ADA:
Not Found, R305.1.4

Total Cost: \$ 3200.00

| Field Measurements/Component Compliance |                       |        |                        |                             |        |
|-----------------------------------------|-----------------------|--------|------------------------|-----------------------------|--------|
| Compliance Description                  |                       | Data   | Compliance Description |                             | Data   |
| N/A                                     | Ramp Length (in)      | 114.0  | Yes                    | BlendTrans Slope (%)        | 2.0    |
| Yes                                     | Ramp Width (in)       | 53.0   | Yes                    | BlendTrans XSlope (%)       | 1.8    |
| N/A                                     | Flare Type LT         | Sloped | N/A                    | Flare Type RT               | Sloped |
| N/A                                     | Flare Slope LT (%)    | N/A    | N/A                    | Flare Slope RT (%)          | N/A    |
| N/A                                     | Flare Traversable LT? | No     | N/A                    | Flare Traversable RT?       | No     |
| N/A                                     | Landing Length (in)   | N/A    | Yes                    | DWS Provided?               | Yes    |
| N/A                                     | Landing Width (in)    | N/A    | Yes                    | DWS Contrast?               | Yes    |
| N/A                                     | Landing Slope (%)     | N/A    | Yes                    | DWS Length (in)             | 24.0   |
| N/A                                     | Landing X Slope (%)   | N/A    | No                     | DWS Full Width?             | No     |
| N/A                                     | Landing Curb? (Y/N)   | No     | Yes                    | DWS Offset (in)             | 1.0    |
| N/A                                     | Shared Landing?       | No     |                        |                             |        |
| Yes                                     | Gutter Ponding?       | No     | Yes                    | Gutter Slope (%)            | 0.5    |
| Yes                                     | Gutter Lip Ht (in)    | 0.0    | Yes                    | Gutter X Slope (%)          | 2.7    |
| N/A                                     | Painted X Walk1?      | Yes    | N/A                    | Painted X Walk2?            | Yes    |
|                                         | X Walk 1 Direction    | To NW  |                        | X Walk 2 Direction          | To SW  |
|                                         | X Walk 1 Width (in)   | 107.0  |                        | X Walk 2 Width (in)         | 113.0  |
|                                         | X Walk 1 Slope (%)    | 2.7    |                        | X Walk 2 Slope (%)          | 4.8    |
|                                         | X Walk 1 X Slope (%)  | 2.7    |                        | X Walk 2 X Slope (%)        | 4.4    |
| Yes                                     | Ramp inside XWalk1?   | Yes    | Yes                    | Ramp inside XWalk2?         | Yes    |
|                                         | Road Slope (%)        | 2.9    |                        | Clear Space?                | Yes    |
|                                         | Road X Slope (%)      | 6.4    | Yes                    | Clear Space to XWalk (in)   | 112.0  |
| Yes                                     | Any Obstructions?     | No     | Yes                    | Storm Grate/Utility Hazard? | No     |
|                                         | Obstruction Type      |        |                        | Storm Grate/Utility Type    |        |
|                                         |                       | N/A    |                        |                             | N/A    |
|                                         |                       |        | Yes                    | Surface Condition? (G/P)    | Good   |
| 7                                       |                       |        | No                     | Curb Slope (%)              | 6.8    |