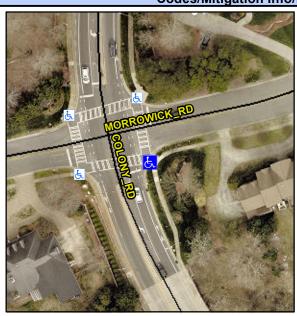

## Access Compliance Report Public Rights-of-Way (Curb Ramps)

Intersection ID: 23302 Main Street: COLONY\_RD Cross Street: MORROWICK\_RD Location: SE

ADA ID: E050CA48D054 Ramp Type: BlendTrans2 Initial Pass/Fail: Pass Overall Compliance: No Severity Score: 2.5

## Field Measurements/Component Compliance

Street 1 Name

Stop Condition-Street 1

Signal
Street 2 Name

COLONY RD

Stop Condition-Street 2

Signal

Possible Solutions: