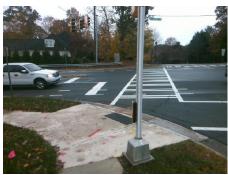

Remove & Replace Curb Ramp With
Two New Directional Ramps or
Equivalent.

Surveyor Notes:

N/A

PROW/ADA:
Not Found, R305.1.4

Total Cost: \$ 3200.00

| Field Measurements/Component Compliance |                       |        |                        |                             |        |
|-----------------------------------------|-----------------------|--------|------------------------|-----------------------------|--------|
| Compliance Description                  |                       | Data   | Compliance Description |                             | Data   |
| N/A                                     | Ramp Length (in)      | 114.0  | Yes                    | BlendTrans Slope (%)        | 2.0    |
| Yes                                     | Ramp Width (in)       | 53.0   | Yes                    | BlendTrans XSlope (%)       | 1.8    |
| N/A                                     | Flare Type LT         | Sloped | N/A                    | Flare Type RT               | Sloped |
| N/A                                     | Flare Slope LT (%)    | N/A    | N/A                    | Flare Slope RT (%)          | N/A    |
| N/A                                     | Flare Traversable LT? | No     | N/A                    | Flare Traversable RT?       | No     |
| N/A                                     | Landing Length (in)   | N/A    | Yes                    | DWS Provided?               | Yes    |
| N/A                                     | Landing Width (in)    | N/A    | Yes                    | DWS Contrast?               | Yes    |
| N/A                                     | Landing Slope (%)     | N/A    | Yes                    | DWS Length (in)             | 24.0   |
| N/A                                     | Landing X Slope (%)   | N/A    | No                     | DWS Full Width?             | No     |
| N/A                                     | Landing Curb? (Y/N)   | No     | Yes                    | DWS Offset (in)             | 1.0    |
| N/A                                     | Shared Landing?       | No     |                        |                             |        |
| Yes                                     | Gutter Ponding?       | No     | Yes                    | Gutter Slope (%)            | 0.5    |
| Yes                                     | Gutter Lip Ht (in)    | 0.0    | Yes                    | Gutter X Slope (%)          | 2.7    |
| N/A                                     | Painted X Walk1?      | Yes    | N/A                    | Painted X Walk2?            | Yes    |
|                                         | X Walk 1 Direction    | To NW  |                        | X Walk 2 Direction          | To SW  |
|                                         | X Walk 1 Width (in)   | 107.0  |                        | X Walk 2 Width (in)         | 113.0  |
|                                         | X Walk 1 Slope (%)    | 2.7    |                        | X Walk 2 Slope (%)          | 4.8    |
|                                         | X Walk 1 X Slope (%)  | 2.7    |                        | X Walk 2 X Slope (%)        | 4.4    |
| Yes                                     | Ramp inside XWalk1?   | Yes    | Yes                    | Ramp inside XWalk2?         | Yes    |
|                                         | Road Slope (%)        | 2.9    |                        | Clear Space?                | Yes    |
|                                         | Road X Slope (%)      | 6.4    | Yes                    | Clear Space to XWalk (in)   | 112.0  |
| Yes                                     | Any Obstructions?     | No     | Yes                    | Storm Grate/Utility Hazard? | No     |
|                                         | Obstruction Type      |        |                        | Storm Grate/Utility Type    |        |
|                                         |                       | N/A    |                        |                             | N/A    |
|                                         |                       |        | Yes                    | Surface Condition? (G/P)    | Good   |
| 7                                       |                       |        | No                     | Curb Slope (%)              | 6.8    |