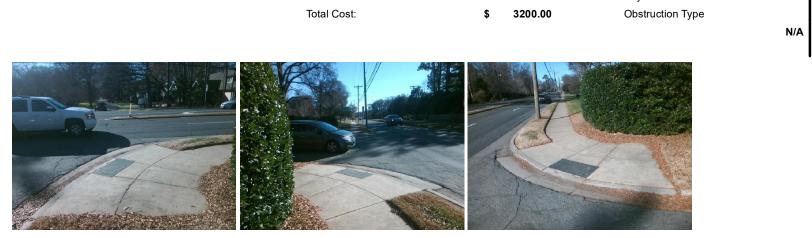

## Access Compliance Report Public Rights-of-Way (Curb Ramps)

| Intersection ID: 19024                  | Main Str      | Cross Street: PROVIDENCE_RD                 |       |                                         |                                                |       | Location:                   | NE                          |       |
|-----------------------------------------|---------------|---------------------------------------------|-------|-----------------------------------------|------------------------------------------------|-------|-----------------------------|-----------------------------|-------|
| ADA ID: E0531B47299A                    | Ramp Ty       | Ramp Type: PerpDiag                         |       |                                         | Initial Pass/Fail: Fail Overall Compliance: No |       |                             |                             | 10    |
| Codes/Mitigation Info/Possible Solution |               |                                             |       | Field Measurements/Component Compliance |                                                |       |                             |                             |       |
|                                         |               | Possible Solutions:                         |       | Compliance Description                  |                                                |       | Data Compliance Description |                             |       |
|                                         | BEENLEN       | Remove & Replace Curb Ramp Wi               | ith 🕨 | I/A                                     | Ramp Length (in)                               | 49.0  | Yes                         | Ramp Slope (%)              | 6.9   |
|                                         |               | Two New Directional Ramps or<br>Equivalent. | N     | lo                                      | Ramp Width (in)                                | 37.0  | No                          | Ramp XSlope (%)             | 2.3   |
|                                         |               |                                             | Ν     | I/A                                     | Flare Type LT                                  | N/A   | N/A                         | Flare Type RT               | N/A   |
|                                         |               | 1                                           | N     | I/A                                     | Flare Slope LT (%)                             | N/A   | N/A                         | Flare Slope RT (%)          | N/A   |
|                                         |               |                                             | N     | I/A                                     | Flare Traversable LT?                          | N/A   | N/A                         | Flare Traversable RT?       | N/A   |
|                                         |               |                                             | N     | I/A                                     | Landing Length (in)                            | N/A   | N/A                         | DWS Provided?               | N/A   |
|                                         |               | Surveyor Notes:                             | N     | I/A                                     | Landing Width (in)                             | N/A   | N/A                         | DWS Contrast?               | N/A   |
|                                         |               | N/A                                         | N     | I/A                                     | Landing Slope (%)                              | N/A   | N/A                         | DWS Length (in)             | N/A   |
| A COL                                   |               |                                             | N     | I/A                                     | Landing X Slope (%)                            | N/A   | N/A                         | DWS Full Width?             | N/A   |
|                                         | 1 20 2        |                                             | N     | I/A                                     | Landing Curb? (Y/N)                            | N/A   | N/A                         | DWS Offset (in)             | N/A   |
|                                         |               |                                             | N     | I/A                                     | Shared Landing?                                | N/A   |                             |                             |       |
|                                         |               | PROW/ADA:                                   | N     | I/A                                     | Gutter Ponding?                                | N/A   | N/A                         | Gutter Slope (%)            | N/A   |
|                                         |               | Not Found, R304.5.1, R304.5.3               | Ν     | I/A                                     | Gutter Lip Ht (in)                             | N/A   | N/A                         | Gutter X Slope (%)          | N/A   |
|                                         | 111.          |                                             | N     | I/A                                     | Painted X Walk1?                               | No    | N/A                         | Painted X Walk2?            | No    |
|                                         | 1 1 1 1 Con   |                                             |       |                                         | X Walk 1 Direction                             | To SW |                             | X Walk 2 Direction          | To SE |
|                                         |               |                                             | N     | I/A                                     | X Walk 1 Width (in)                            | N/A   | N/A                         | X Walk 2 Width (in)         | N/A   |
| Street 1 Name                           | PROVIDENCE RD | -                                           |       |                                         | X Walk 1 Slope (%)                             | 3.1   |                             | X Walk 2 Slope (%)          | 2.6   |
| Stop Condition-Street 2                 | None          |                                             |       |                                         | X Walk 1 X Slope (%)                           | 1.7   |                             | X Walk 2 X Slope (%)        | 0.3   |
| Street 2 Name                           | CAVENDISH CT  |                                             | N     | I/A                                     | Ramp inside XWalk1?                            | N/A   | N/A                         | Ramp inside XWalk2?         | N/A   |
| Stop Condition-Street 1                 | StopSign      |                                             |       |                                         | Road Slope (%)                                 | 0.2   | N/A                         | Clear Space?                | N/A   |
|                                         |               |                                             |       |                                         | Road X Slope (%)                               | 6.2   | N/A                         | Clear Space to XWalk (in)   | N/A   |
|                                         |               |                                             | r     | I/A                                     | Any Obstructions?                              | N/A   | N/A                         | Storm Grate/Utility Hazard? | N/A   |
|                                         |               | Total Cost: \$ 320                          | 00.00 |                                         | Obstruction Type                               |       |                             | Storm Grate/Utility Type    |       |
|                                         |               |                                             |       |                                         |                                                | N/A   |                             |                             | N/A   |