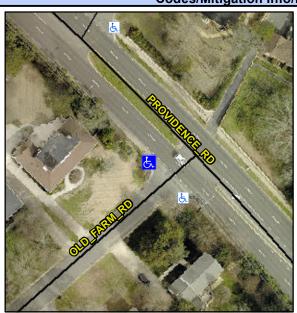

## **Access Compliance Report Public Rights-of-Way** (Curb Ramps)

Intersection ID: 20933 Main Street: OLD FARM RD **Cross Street: PROVIDENCE RD** Location: W ADA ID: E0551C7B43B0 Ramp Type: PerpDiag Initial Pass/Fail: Fail **Overall Compliance: No Severity Score:** 37.5

## Field Measurements/Component Compliance

Street 1 Name Stop Condition-Street 2 Street 2 Name Stop Condition-Street 1

**OLD FARM RD** StopSign **PROVIDENCE RD** None

**Remove & Replace Curb Ramp With Two New Directional Ramps or** Equivalent.