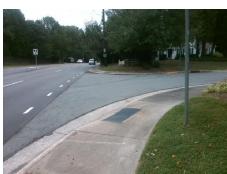

## Field Measurements/Component Compliance

Street 1 Name Stop Condition-Street 2 Street 2 Name Stop Condition-Street 1

**OLD FARM RD** StopSign **PROVIDENCE RD** None

**Remove & Replace Curb Ramp With Two New Directional Ramps or** Equivalent.

Possible Solutions:

N/A

PROW/ADA:

Surveyor Notes: Not Found, R304.2.2, R304.5.3 Total Cost: 3200.00

| Comp | liance Description    | Data  | Compl | liance Description          | Data  |
|------|-----------------------|-------|-------|-----------------------------|-------|
| N/A  | Ramp Length (in)      | 56.0  | No    | Ramp Slope (%)              | 12.0  |
| Yes  | Ramp Width (in)       | 48.0  | No    | Ramp XSlope (%)             | 6.9   |
| N/A  | Flare Type LT         | N/A   | N/A   | Flare Type RT               | N/A   |
| N/A  | Flare Slope LT (%)    | N/A   | N/A   | Flare Slope RT (%)          | N/A   |
| N/A  | Flare Traversable LT? | N/A   | N/A   | Flare Traversable RT?       | N/A   |
| N/A  | Landing Length (in)   | N/A   | N/A   | DWS Provided?               | N/A   |
| N/A  | Landing Width (in)    | N/A   | N/A   | DWS Contrast?               | N/A   |
| N/A  | Landing Slope (%)     | N/A   | N/A   | DWS Length (in)             | N/A   |
| N/A  | Landing X Slope (%)   | N/A   | N/A   | DWS Full Width?             | N/A   |
| N/A  | Landing Curb? (Y/N)   | N/A   | N/A   | DWS Offset (in)             | N/A   |
| N/A  | Shared Landing?       | N/A   |       |                             |       |
| N/A  | Gutter Ponding?       | N/A   | N/A   | Gutter Slope (%)            | N/A   |
| N/A  | Gutter Lip Ht (in)    | N/A   | N/A   | Gutter X Slope (%)          | N/A   |
| N/A  | Painted X Walk1?      | No    | N/A   | Painted X Walk2?            | No    |
|      | X Walk 1 Direction    | To SE |       | X Walk 2 Direction          | To NE |
| N/A  | X Walk 1 Width (in)   | N/A   | N/A   | X Walk 2 Width (in)         | N/A   |
|      | X Walk 1 Slope (%)    | 4.2   |       | X Walk 2 Slope (%)          | 0.3   |
|      | X Walk 1 X Slope (%)  | 0.9   |       | X Walk 2 X Slope (%)        | 3.3   |
| N/A  | Ramp inside XWalk1?   | N/A   | N/A   | Ramp inside XWalk2?         | N/A   |
|      | Road Slope (%)        | 1.9   | N/A   | Clear Space?                | N/A   |
|      | Road X Slope (%)      | 0.0   | N/A   | Clear Space to XWalk (in)   | N/A   |
| N/A  | Any Obstructions?     | N/A   | N/A   | Storm Grate/Utility Hazard? | N/A   |
|      | Obstruction Type      |       |       | Storm Grate/Utility Type    |       |
|      |                       | N/A   |       |                             | N/A   |
|      |                       |       | Yes   | Surface Condition? (G/P)    | Good  |