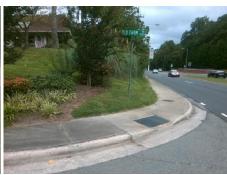

## Field Measurements/Component Compliance

Street 1 Name Stop Condition-Street 2 Street 2 Name Stop Condition-Street 1

**OLD FARM RD** StopSign **PROVIDENCE RD** None

**Remove & Replace Curb Ramp With Two New Directional Ramps or** Equivalent.

Possible Solutions:

N/A

PROW/ADA:

Surveyor Notes: Not Found, R304.2.2, R304.5.3 Total Cost: 3200.00

| Comp | liance Description    | Data  | Compl | liance Description          | Data  |
|------|-----------------------|-------|-------|-----------------------------|-------|
| N/A  | Ramp Length (in)      | 56.0  | No    | Ramp Slope (%)              | 12.0  |
| Yes  | Ramp Width (in)       | 48.0  | No    | Ramp XSlope (%)             | 6.9   |
| N/A  | Flare Type LT         | N/A   | N/A   | Flare Type RT               | N/A   |
| N/A  | Flare Slope LT (%)    | N/A   | N/A   | Flare Slope RT (%)          | N/A   |
| N/A  | Flare Traversable LT? | N/A   | N/A   | Flare Traversable RT?       | N/A   |
| N/A  | Landing Length (in)   | N/A   | N/A   | DWS Provided?               | N/A   |
| N/A  | Landing Width (in)    | N/A   | N/A   | DWS Contrast?               | N/A   |
| N/A  | Landing Slope (%)     | N/A   | N/A   | DWS Length (in)             | N/A   |
| N/A  | Landing X Slope (%)   | N/A   | N/A   | DWS Full Width?             | N/A   |
| N/A  | Landing Curb? (Y/N)   | N/A   | N/A   | DWS Offset (in)             | N/A   |
| N/A  | Shared Landing?       | N/A   |       |                             |       |
| N/A  | Gutter Ponding?       | N/A   | N/A   | Gutter Slope (%)            | N/A   |
| N/A  | Gutter Lip Ht (in)    | N/A   | N/A   | Gutter X Slope (%)          | N/A   |
| N/A  | Painted X Walk1?      | No    | N/A   | Painted X Walk2?            | No    |
|      | X Walk 1 Direction    | To SE |       | X Walk 2 Direction          | To NE |
| N/A  | X Walk 1 Width (in)   | N/A   | N/A   | X Walk 2 Width (in)         | N/A   |
|      | X Walk 1 Slope (%)    | 4.2   |       | X Walk 2 Slope (%)          | 0.3   |
|      | X Walk 1 X Slope (%)  | 0.9   |       | X Walk 2 X Slope (%)        | 3.3   |
| N/A  | Ramp inside XWalk1?   | N/A   | N/A   | Ramp inside XWalk2?         | N/A   |
|      | Road Slope (%)        | 1.9   | N/A   | Clear Space?                | N/A   |
|      | Road X Slope (%)      | 0.0   | N/A   | Clear Space to XWalk (in)   | N/A   |
| N/A  | Any Obstructions?     | N/A   | N/A   | Storm Grate/Utility Hazard? | N/A   |
|      | Obstruction Type      |       |       | Storm Grate/Utility Type    |       |
|      |                       | N/A   |       |                             | N/A   |
|      |                       |       | Yes   | Surface Condition? (G/P)    | Good  |