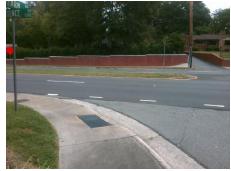

## Field Measurements/Component Compliance

Street 1 Name Stop Condition-Street 2 Street 2 Name Stop Condition-Street 1

**OLD FARM RD** StopSign **PROVIDENCE RD** None

**Remove & Replace Curb Ramp With Two New Directional Ramps or** Equivalent.

Possible Solutions:

N/A

PROW/ADA:

Surveyor Notes: Not Found, R304.2.2, R304.5.3 Total Cost: 3200.00

| Comp | liance Description    | Data  | Compl | liance Description          | Data  |
|------|-----------------------|-------|-------|-----------------------------|-------|
| N/A  | Ramp Length (in)      | 56.0  | No    | Ramp Slope (%)              | 12.0  |
| Yes  | Ramp Width (in)       | 48.0  | No    | Ramp XSlope (%)             | 6.9   |
| N/A  | Flare Type LT         | N/A   | N/A   | Flare Type RT               | N/A   |
| N/A  | Flare Slope LT (%)    | N/A   | N/A   | Flare Slope RT (%)          | N/A   |
| N/A  | Flare Traversable LT? | N/A   | N/A   | Flare Traversable RT?       | N/A   |
| N/A  | Landing Length (in)   | N/A   | N/A   | DWS Provided?               | N/A   |
| N/A  | Landing Width (in)    | N/A   | N/A   | DWS Contrast?               | N/A   |
| N/A  | Landing Slope (%)     | N/A   | N/A   | DWS Length (in)             | N/A   |
| N/A  | Landing X Slope (%)   | N/A   | N/A   | DWS Full Width?             | N/A   |
| N/A  | Landing Curb? (Y/N)   | N/A   | N/A   | DWS Offset (in)             | N/A   |
| N/A  | Shared Landing?       | N/A   |       |                             |       |
| N/A  | Gutter Ponding?       | N/A   | N/A   | Gutter Slope (%)            | N/A   |
| N/A  | Gutter Lip Ht (in)    | N/A   | N/A   | Gutter X Slope (%)          | N/A   |
| N/A  | Painted X Walk1?      | No    | N/A   | Painted X Walk2?            | No    |
|      | X Walk 1 Direction    | To SE |       | X Walk 2 Direction          | To NE |
| N/A  | X Walk 1 Width (in)   | N/A   | N/A   | X Walk 2 Width (in)         | N/A   |
|      | X Walk 1 Slope (%)    | 4.2   |       | X Walk 2 Slope (%)          | 0.3   |
|      | X Walk 1 X Slope (%)  | 0.9   |       | X Walk 2 X Slope (%)        | 3.3   |
| N/A  | Ramp inside XWalk1?   | N/A   | N/A   | Ramp inside XWalk2?         | N/A   |
|      | Road Slope (%)        | 1.9   | N/A   | Clear Space?                | N/A   |
|      | Road X Slope (%)      | 0.0   | N/A   | Clear Space to XWalk (in)   | N/A   |
| N/A  | Any Obstructions?     | N/A   | N/A   | Storm Grate/Utility Hazard? | N/A   |
|      | Obstruction Type      |       |       | Storm Grate/Utility Type    |       |
|      |                       | N/A   |       |                             | N/A   |
|      |                       |       | Yes   | Surface Condition? (G/P)    | Good  |